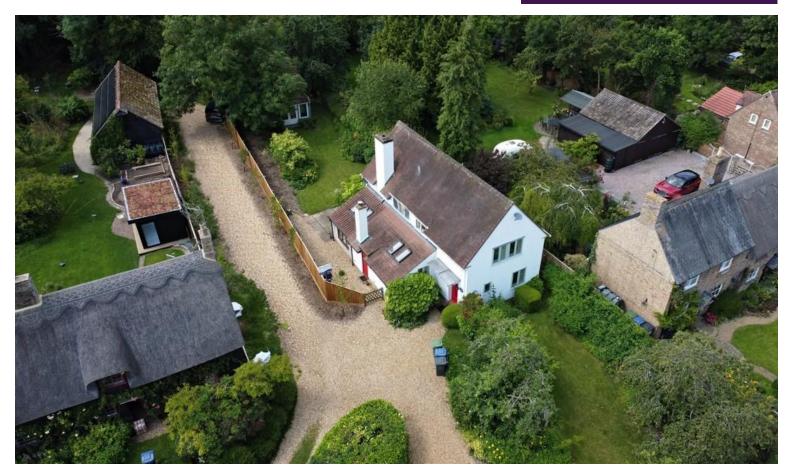

Welcome to The Old Appleyard @ 26 High Street, Croxton – a stunning 4 bedroom detached house that combines modern amenities with traditional charm. Located in the heart of Croxton and backing on to Croxton Park, this property is perfect for those who enjoy the peace and quiet of village life, while still being within easy reach of all necessary amenities. Set back from the road and with generous off street parking, the property comprises of entrance hall, three reception rooms, four bedrooms (en-suite to the main bedroom) and bathroom. Amongst the large, mature gardens is a modern summer house. The rent includes a gardener, to maintain the gardens. Available August 2024.