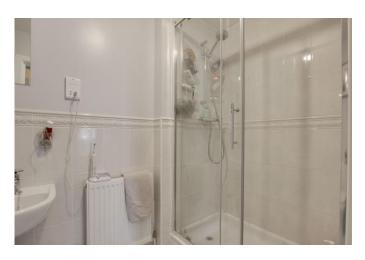

#### **ENSUITE**

Three piece white suite comprising low level WC, pedestal wash hand basin and fitted shower with glass sliding door and tiled splash backs. Radiator. Shaver socket. Extractor fan.

#### **BATHROOM**

Three piece suite comprising low level WC, pedestal wash hand basin and panelled bath with shower over and glass screen. Tiled splash backs. Radiator. Extractor fan.