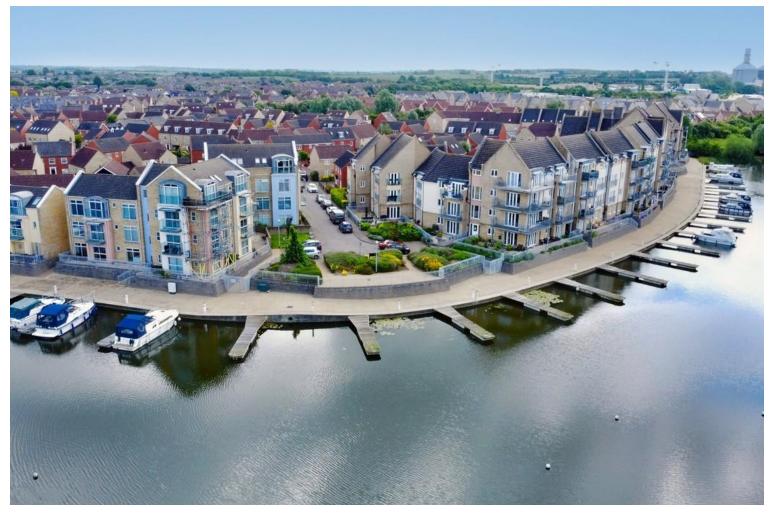

## 81 Flawn Way, Eynesbury, St. Neots, PE19 2JT

- First floor apartment
- Two double bedrooms
- En-suite to master

- Views over Eynesbury Marina
- Built in kitchen appliances
- Easy access to A1 & A428

### **Full Description**

A spacious first floor two bedroom apartment on the edge of Eynesbury Manor with a view of Eynesbury Marina. The property is also close to leisure facilities including gym, indoor swimming pool, sports halls and Pocket Park with its riverside walks. Tesco superstore is also nearby. The accommodation comprises entrance hall, open plan kitchen/dining/living room, two double bedrooms, en-suite to main bedroom plus a family bathroom. Both bedrooms benefit from built in wardrobes. Built in kitchen appliances. Electric boiler to radiator heating. UPVC windows. Externally there is an allocated parking space. No forward chain. Viewing highly recommended!