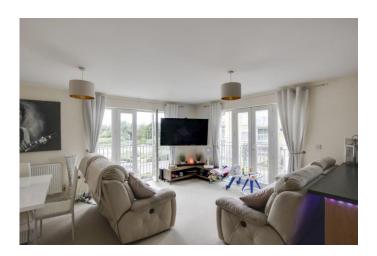

# OPEN PLAN KITCHEN / DINING / LIVING ROOM 22' 9" x 14' 6" (6.93m x 4.42m)

UPVC windows and French doors to Juliet Balcony with views over Marina. TV and telephone points. Radiator. Kitchen area; fitted kitchen comprising work surfaces with complimentary drawers and cupboards under. Wall mounted cupboards. Single bowl sink with mixer tap and tiled splash backs. Built in electric oven and four ring hob with extractor over. Built in fridge / freezer and washing machine. Tiled floor. UPVC window to side.