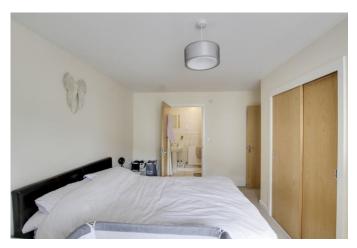

#### **BEDROOM ONE**

15' 10" x 14' 6" (4.83m x 4.42m)

UPVC window to rear. Radiator. TV point. Built in wardrobe. Door to en-suite.

#### **ENSUITE**

Three piece white suite comprising low level WC, pedestal wash hand basin and fitted shower with glass sliding door and tiled splash backs. Radiator. Shaver socket. Extractor fan.