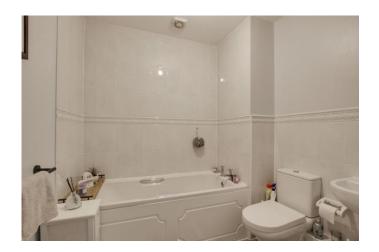

#### **BATHROOM**

Three piece suite comprising low level WC, pedestal wash hand basin and panelled bath with shower over and glass screen. Tiled splash backs. Radiator. Extractor fan.