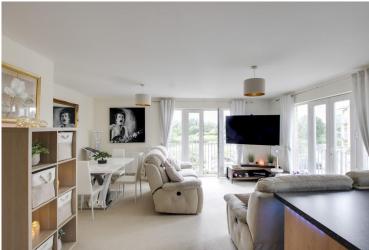

# OPEN PLAN KITCHEN / DINING / LIVING ROOM 22' 9" x 14' 6" (6.93m x 4.42m)

UPVC windows and French doors to Juliet Balcony with views over Marina. TV and telephone points. Radiator. Kitchen area; fitted kitchen comprising work surfaces with complimentary drawers and cupboards under. Wall mounted cupboards. Single bowl sink with mixer tap and tiled splash backs. Built in electric oven and four ring hob with extractor over. Built in fridge / freezer and washing machine. Tiled floor. UPVC window to side.