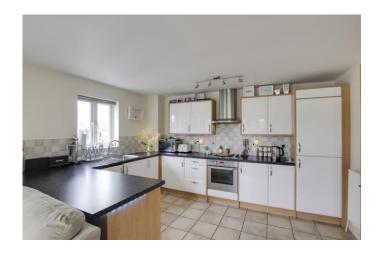

# OPEN PLAN KITCHEN / DINING / LIVING ROOM 22' 9" x 14' 6" (6.93m x 4.42m)

UPVC windows and French doors to Juliet Balcony with views over Marina. TV and telephone points. Radiator. Kitchen area; fitted kitchen comprising work surfaces with complimentary drawers and cupboards under. Wall mounted cupboards. Single bowl sink with mixer tap and tiled splash backs. Built in electric oven and four ring hob with extractor over. Built in fridge / freezer and washing machine. Tiled floor. UPVC window to side.