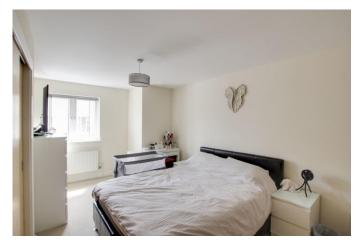

#### **BEDROOM ONE**

15' 10" x 14' 6" (4.83m x 4.42m)

UPVC window to rear. Radiator. TV point. Built in wardrobe. Door to en-suite.