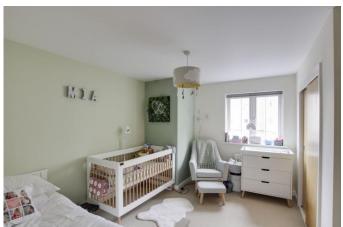

#### **BEDROOM TWO**

12' 9" x 9' 6" (3.89m x 2.9m)

UPVC window to rear. Radiator. Built in wardrobe.