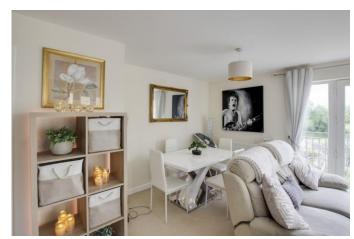

# OPEN PLAN KITCHEN / DINING / LIVING ROOM 22' 9" x 14' 6" (6.93m x 4.42m)

UPVC windows and French doors to Juliet Balcony with views over Marina. TV and telephone points. Radiator. Kitchen area; fitted kitchen comprising work surfaces with complimentary drawers and cupboards under. Wall mounted cupboards. Single bowl sink with mixer tap and tiled splash backs. Built in electric oven and four ring hob with extractor over. Built in fridge / freezer and washing machine. Tiled floor. UPVC window to side.