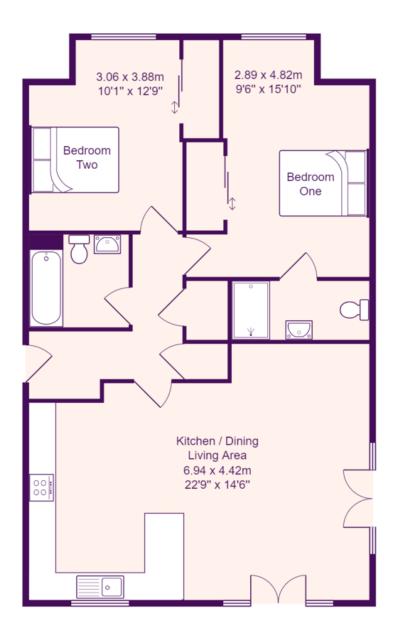

### **Full Description**

A spacious first floor two bedroom apartment on the edge of Eynesbury Manor with a view of Eynesbury Marina. The property is also close to leisure facilities including gym, indoor swimming pool, sports halls and Pocket Park with its riverside walks. Tesco superstore is also nearby. The accommodation comprises entrance hall, open plan kitchen/dining/living room, two double bedrooms, en-suite to main bedroom plus a family bathroom. Both bedrooms benefit from built in wardrobes. Built in kitchen appliances. Electric boiler to radiator heating. UPVC windows. Externally there is an allocated parking space. No forward chain. Viewing highly recommended!

# OPEN PLAN KITCHEN / DINING / LIVING ROOM 22' 9" x 14' 6" (6.93m x 4.42m)

UPVC windows and French doors to Juliet Balcony with views over Marina. TV and telephone points. Radiator. Kitchen area; fitted kitchen comprising work surfaces with complimentary drawers and cupboards under. Wall mounted cupboards. Single bowl sink with mixer tap and tiled splash backs. Built in electric oven and four ring hob with extractor over. Built in fridge / freezer and washing machine. Tiled floor. UPVC window to side.

#### **BEDROOM ONE**

15' 10" x 14' 6" (4.83m x 4.42m)

UPVC window to rear. Radiator. TV point. Built in wardrobe. Door to en-suite.

#### **BEDROOM TWO**

12' 9" x 9' 6" (3.89m x 2.9m)

UPVC window to rear. Radiator. Built in wardrobe.

This is reviewed annually

The ground rent is £200 PA

Total Area: 77.2 m<sup>2</sup> ... 831 ft<sup>2</sup>

All measurements are approximate and for display purposes only