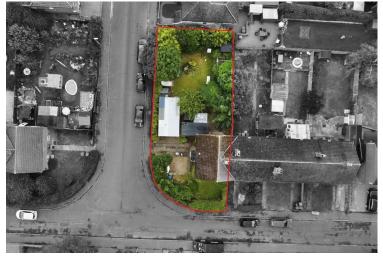

## 24b The Crescent, St. Neots, PE19 1EQ

- End of terrace home
- Three bedrooms
- 0.11 Acre corner plot

- In need of cosmetic refurbishment
- Close to town and schools
- Garage and driveway

## **Full Description**

A spacious three bedroom end of terrace home in need of cosmetic refurbishment situated on a 0.11 acre corner plot. The property is located within easy walking distance of St Neots Town Centre as well as local primary and secondary schools. The accommodation comprises entrance hall, living room, dining room, kitchen, WC and utility room on the ground floor. The first floor has three good sized bedrooms and a refitted shower room. Externally there is a mature front and rear garden with storage sheds plus a garage and off road parking. The property benefits from gas radiator heating. No forward chain.