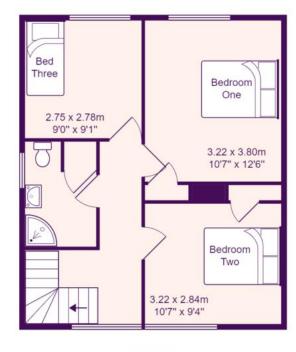

LIVING ROOM 14' 0" x 10' 9" (4.27m x 3.28m)

DINING ROOM 12' 6" x 10' 5" (3.81m x 3.18m)

KITCHEN 12' 6" x 10' 5" (3.81m x 3.18m)

BEDROOM ONE 12' 6" x 10' 7" (3.81m x 3.23m)

BEDROOM TWO 10' 7" x 9' 4" (3.23m x 2.84m)

BEDROOM THREE 9' 1" x 9' 0" (2.77m x 2.74m)

First Floor

Total Area: 97.8 m<sup>2</sup> ... 1053 ft<sup>2</sup>

All measurements are approximate and for display purposes only