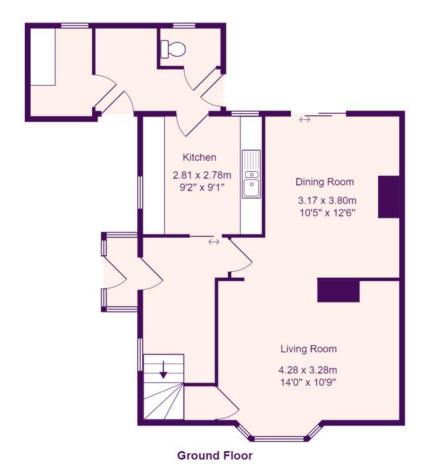

LIVING ROOM 14' 0" x 10' 9" (4.27m x 3.28m)

DINING ROOM 12' 6" x 10' 5" (3.81m x 3.18m)

KITCHEN 12' 6" x 10' 5" (3.81m x 3.18m)

BEDROOM ONE 12' 6" x 10' 7" (3.81m x 3.23m)

BEDROOM TWO 10' 7" x 9' 4" (3.23m x 2.84m)

BEDROOM THREE 9' 1" x 9' 0" (2.77m x 2.74m)

First Floor

Total Area: 97.8 m<sup>2</sup> ... 1053 ft<sup>2</sup>

All measurements are approximate and for display purposes only