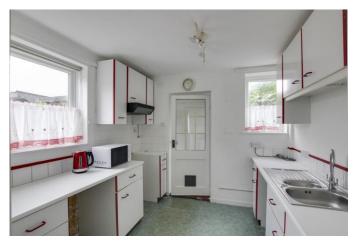

## **Full Description**

A spacious three bedroom end of terrace home in need of cosmetic refurbishment situated on a 0.11 acre corner plot. The property is located within easy walking distance of St Neots Town Centre as well as local primary and secondary schools. The accommodation comprises entrance hall, living room, dining room, kitchen, WC and utility room on the ground floor. The first floor has three good sized bedrooms and a refitted shower room. Externally there is a mature front and rear garden with storage sheds plus a garage and off road parking. The property benefits from gas radiator heating. No forward chain.

LIVING ROOM 14' 0" x 10' 9" (4.27m x 3.28m)

DINING ROOM 12' 6" x 10' 5" (3.81m x 3.18m)

KITCHEN 12' 6" x 10' 5" (3.81m x 3.18m)

BEDROOM ONE 12' 6" x 10' 7" (3.81m x 3.23m)

BEDROOM TWO 10' 7" x 9' 4" (3.23m x 2.84m)