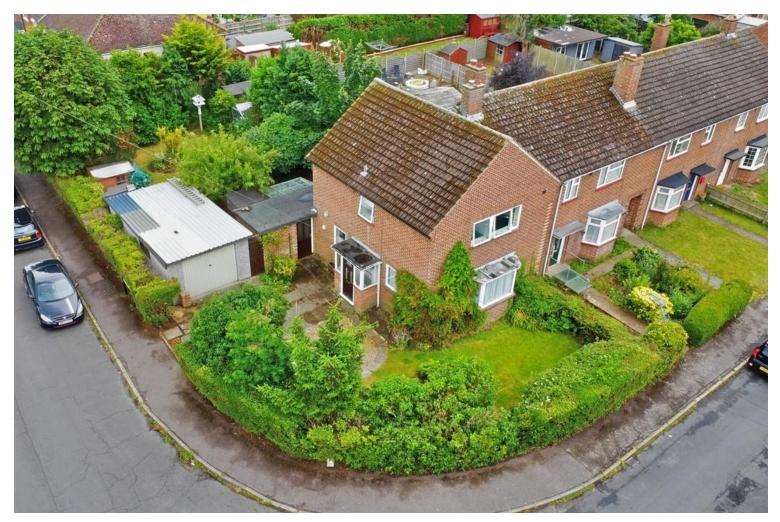

## 24b The Crescent, St. Neots, PE19 1EQ

- End of terrace home
- Three bedrooms
- 0.11 Acre corner plot

- In need of cosmetic refurbishment
- Close to town and schools
- Garage and driveway

## **Full Description**

A spacious three bedroom end of terrace home in need of cosmetic refurbishment situated on a 0.11 acre corner plot. The property is located within easy walking distance of St Neots Town Centre as well as local primary and secondary schools. The accommodation comprises entrance hall, living room, dining room, kitchen, WC and utility room on the ground floor. The first floor has three good sized bedrooms and a refitted shower room. Externally there is a mature front and rear garden with storage sheds plus a garage and off road parking. The property benefits from gas radiator heating. No forward chain.