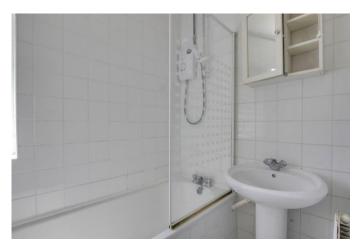

#### BATHROOM

Three piece suite comprising low level WC, pedestal wash hand basin and panelled bath with shower over. Tiled splash backs and glass screen. Radiator. UPVC window to front.