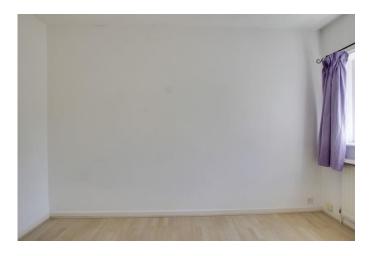

BEDROOM ONE 11' 8" x 11' 7" (3.56m x 3.53m) UPVC window to side. Radiator. Wood flooring.

BEDROOM TWO 11' 8" x 6' 5" (3.56m x 1.96m) UPVC window to front. Radiator. Wood flooring.