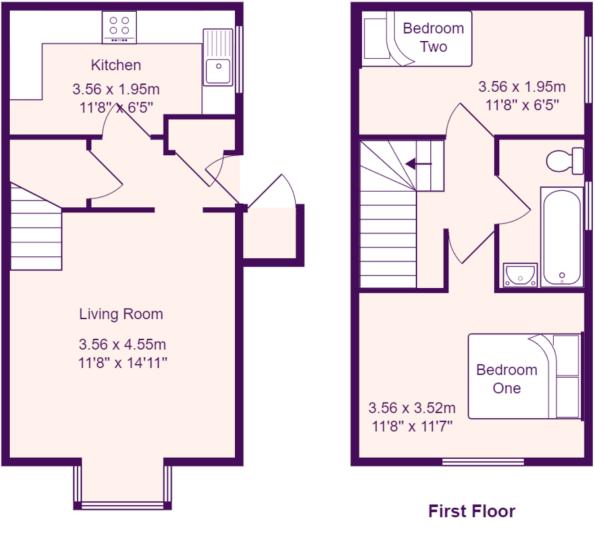

# **Full Description**

A two bedroom cluster home in a popular location in Eynesbury close to local amenities including One leisure gym, pool and sports facilities as well as Tesco Superstore and Pocket Park walks. The property also is within easy reach of Primary and Secondary Schools plus the A1 & A428. The accommodation comprises; entrance hall, living room and kitchen on the ground floor plus two bedrooms and a bathroom on the first floor. The property benefits from gas radiator heating and UPVC windows. Small garden to side. Allocated parking space. No forward chain.

#### ENTRANCE HALL

UPVC entrance door leading to entrance hall. Storage cupboard plus cupboard under stairs. Doors kitchen and living room. Radiator. Tiled floor.

#### 11' 8" x 14' 11" (3.56m x 4.55m)

Fitted kitchen comprising work surfaces with complimentary drawers and cupboards under. Wall mounted cupboards. Single bowl sink with mixer tap and tiled splash backs. Freestanding electric cooker. Plumbing for washing machine. Wall mounted gas boiler. Radiator. UPVC windows to front.

#### LIVING ROOM

14' 11" x 11' 8" (4.55m x 3.56m) UPVC bay window to side. Two radiators. Wood flooring. TV and telephone points. Stairs to first floor.

LANDING Loft access. Doors to bedrooms and bathroom.

BEDROOM ONE 11' 8" x 11' 7" (3.56m x 3.53m) UPVC window to side. Radiator. Wood flooring.

BEDROOM TWO 11' 8" x 6' 5" (3.56m x 1.96m) UPVC window to front. Radiator. Wood flooring.

#### BATHROOM

Three piece suite comprising low level WC, pedestal wash hand basin and panelled bath with shower over. Tiled splash backs and glass screen. Radiator. UPVC window to front.

# **Ground Floor**

## Total Area: 51.7 m<sup>2</sup> ... 556 ft<sup>2</sup>

All measurements are approximate and for display purposes only