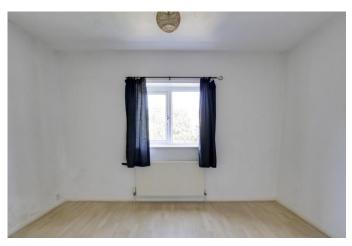

BEDROOM ONE 11' 8" x 11' 7" (3.56m x 3.53m) UPVC window to side. Radiator. Wood flooring.

BEDROOM TWO 11' 8" x 6' 5" (3.56m x 1.96m) UPVC window to front. Radiator. Wood flooring.