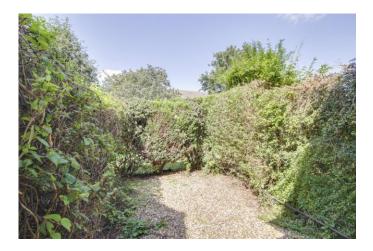

### GARDEN

Garden to side laid to shingle surrounded with mature hedges. Outside store cupboard.