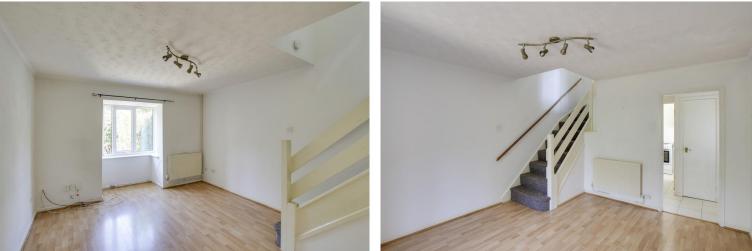

#### ENTRANCE HALL

UPVC entrance door leading to entrance hall. Storage cupboard plus cupboard under stairs. Doors kitchen and living room. Radiator. Tiled floor.

#### LIVING ROOM

14' 11" x 11' 8" (4.55m x 3.56m) UPVC bay window to side. Two radiators. Wood flooring. TV and telephone points. Stairs to first floor.

LANDING Loft access. Doors to bedrooms and bathroom.