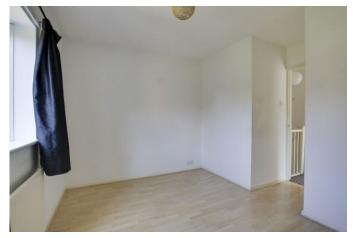

#### LIVING ROOM

14' 11" x 11' 8" (4.55m x 3.56m) UPVC bay window to side. Two radiators. Wood flooring. TV and telephone points. Stairs to first floor.

LANDING Loft access. Doors to bedrooms and bathroom.