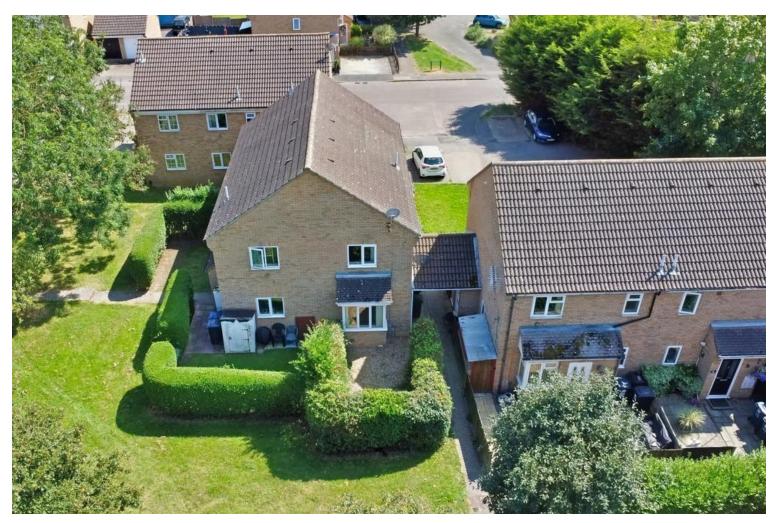

# 32 William Drive, Eynesbury, St. Neots, PE19 2RF

- Cluster home
- Two bedrooms
- Popular location in Eynesbury
- Easy access to A1 & A428
- Schools nearby
- Small garden to side

Web: www.lovettsalesandlettings.co.uk Tel: 01480 218200 E-mail: info@lovettsalesandlettings.co.uk

# **Full Description**

A two bedroom cluster home in a popular location in Eynesbury close to local amenities including One leisure gym, pool and sports facilities as well as Tesco Superstore and Pocket Park walks. The property also is within easy reach of Primary and Secondary Schools plus the A1 & A428. The accommodation comprises; entrance hall, living room and kitchen on the ground floor plus two bedrooms and a bathroom on the first floor. The property benefits from gas radiator heating and UPVC windows. Small garden to side. Allocated parking space. No forward chain.

### GARDEN

Garden to side laid to shingle surrounded with mature hedges. Outside store cupboard.

## PARKING

Allocated parking space.