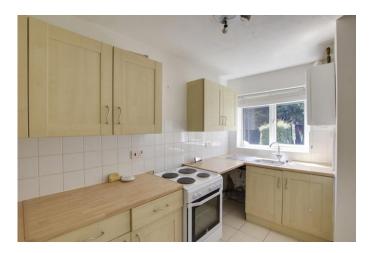

#### **KITCHEN**

#### 11' 8" x 14' 11" (3.56m x 4.55m)

Fitted kitchen comprising work surfaces with complimentary drawers and cupboards under. Wall mounted cupboards. Single bowl sink with mixer tap and tiled splash backs. Freestanding electric cooker. Plumbing for washing machine. Wall mounted gas boiler. Radiator. UPVC windows to front.