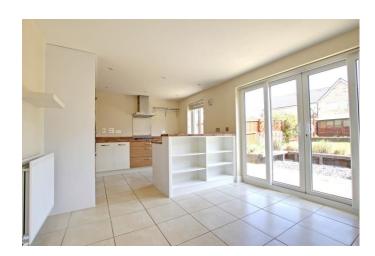

## 12 Radland Close, St Neots, Cambridgeshire, PE19 6BQ

- DETACHED HOUSE
- FOUR BEDROOMS
- . EN-SUITE TO MAIN BEDROOM
- EPC RATING C 79
- . KITCHEN APPLIANCES INCLUDED
- GARAGE & DRIVEWAY

Lovett Sales & Lettings are pleased to present this four bedroom detached house on popular Loves Farm development and within walking distance of St Neots mainline railway station. Accommodation comprises of entrance hall, kitchen/dining room, lounge, cloakroom, four bedrooms (en-suite to master bedroom) and bathroom. Garage & drive. Gas central heating. Carpets, blinds and kitchen appliances (oven & hob/fridge/freezer/dishwasher/washing machine/tumble drier). Enclosed garden with shed. Pets are considered. FIRST VIEWING SLOT TUESDAY 27 AUGUST BETWEEN 1PM & 2PM. Available end of September/beginning of October.