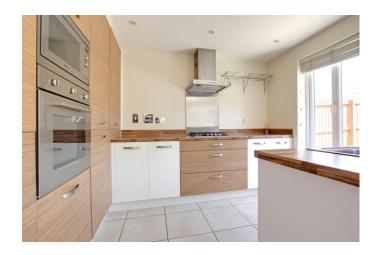

## 12 Radland Close, St Neots, Cambridgeshire, PE19 6BQ

- DETACHED HOUSE
- FOUR BEDROOMS
- . EN-SUITE TO MAIN BEDROOM
- EPC RATING C 79
- . KITCHEN APPLIANCES INCLUDED
- GARAGE & DRIVEWAY

Lovett Sales & Lettings are pleased to present this four bedroom detached house on popular Loves Farm development and within walking distance of St Neots mainline railway station. Accommodation comprises of entrance hall, kitchen/dining room, lounge, cloakroom, four bedrooms (en-suite to master bedroom) and bathroom. Garage & drive. Gas central heating. Carpets, blinds and kitchen appliances (oven & hob/fridge/freezer/dishwasher/washing machine/tumble drier). Enclosed garden with shed. Pets are considered. FIRST VIEWING SLOT TUESDAY 27 AUGUST BETWEEN 1PM & 2PM. Available end of September/beginning of October.