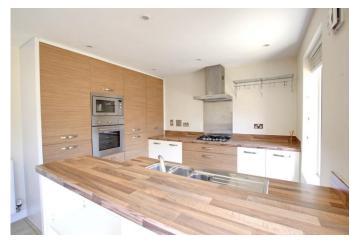

## 12 Radland Close, St Neots, Cambridgeshire, PE19 6BQ

- DETACHED HOUSE
- FOUR BEDROOMS
- . EN-SUITE TO MAIN BEDROOM
- EPC RATING C 79
- . KITCHEN APPLIANCES INCLUDED
- GARAGE & DRIVEWAY

Lovett Sales & Lettings are pleased to present this four bedroom detached house on popular Loves Farm development and within walking distance of St Neots mainline railway station. Accommodation comprises of entrance hall, kitchen/dining room, lounge, cloakroom, four bedrooms (en-suite to master bedroom) and bathroom. Garage & drive. Gas central heating. Carpets, blinds and kitchen appliances (oven & hob/fridge/freezer/dishwasher/washing machine/tumble drier). Enclosed garden with shed. Pets are considered. FIRST VIEWING SLOT TUESDAY 27 AUGUST BETWEEN 1PM & 2PM. Available end of September/beginning of October.