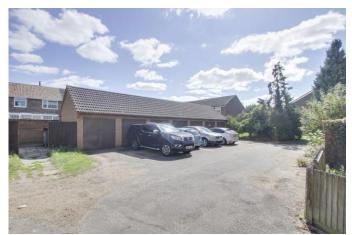

# 17 Paxton Court, Little Paxton, St. Neots, PE19 6HY

- First floor flat
- Two bedrooms
- Balcony and Garage

- Quiet village location
- Close to pub and village amenities
- Near Paxton Pits Nature Reserve

# **Full Description**

A well presented two bedroom first floor flat with garage and balcony in a quiet location in the sought after location in the popular village of Little Paxton. The village offers an abundance of amenities including two convenience stores, doctors surgery, pharmacy, Chinese takeaway and restaurant, The Anchor pub and the well regarded Paxton Pits Nature Reserve. The accommodation comprises entrance hall, living room with balcony, kitchen, two bedrooms and a bathroom. The property benefits from UPVC windows and gas radiator heating. Externally there is communal grounds, a garage with parking space in front. No forward chain

# GARAGE

Single garage with up and over door. Eaves storage. Parking space in front.