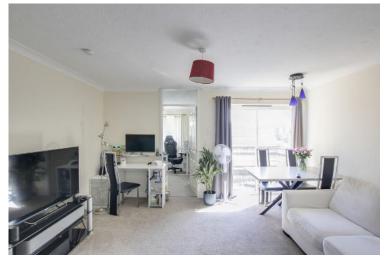

#### LIVING ROOM

14' 2" x 12' 7" (4.32m x 3.84m)

Sliding doors leading to balcony. TV and telephone point. Radiator. Door to bedroom two.