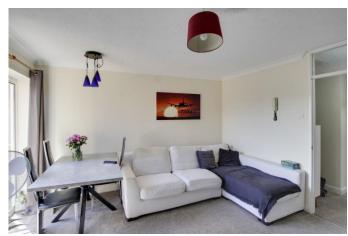

#### LIVING ROOM

14' 2" x 12' 7" (4.32m x 3.84m)

Sliding doors leading to balcony. TV and telephone point. Radiator. Door to bedroom two.