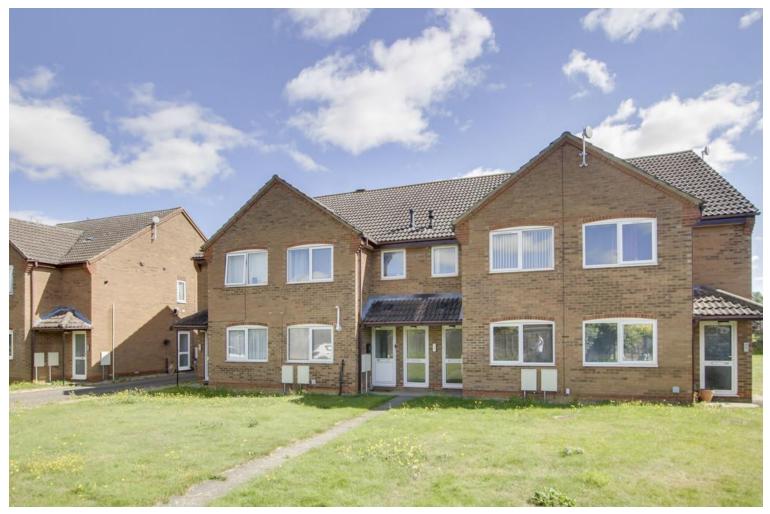

# 17 Paxton Court, Little Paxton, St. Neots, PE19 6HY

- First floor flat
- Two bedrooms
- Balcony and Garage

- Quiet village location
- Close to pub and village amenities
- Near Paxton Pits Nature Reserve

# **Full Description**

A well presented two bedroom first floor flat with garage and balcony in a quiet location in the sought after location in the popular village of Little Paxton. The village offers an abundance of amenities including two convenience stores, doctors surgery, pharmacy, Chinese takeaway and restaurant, The Anchor pub and the well regarded Paxton Pits Nature Reserve. The accommodation comprises entrance hall, living room with balcony, kitchen, two bedrooms and a bathroom. The property benefits from UPVC windows and gas radiator heating. Externally there is communal grounds, a garage with parking space in front. No forward chain