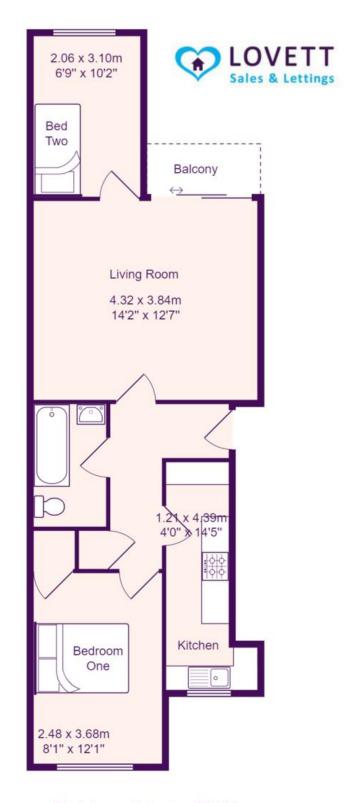

#### LIVING ROOM

14' 2" x 12' 7" (4.32m x 3.84m)

Sliding doors leading to balcony. TV and telephone point. Radiator. Door to bedroom two.

#### **BEDROOM TWO**

10' 2" x 6' 9" (3.1m x 2.06m)

UPVC window to rear. Radiator.

#### **KITCHEN**

Fitted kitchen comprising work surfaces with complementary drawers and cupboards under. Wall mounted cupboards. Single bowl sink with mixer tap and tiled splash backs. Built in electric oven and four ring gas hob with extractor over. Plumbing for washing machine. Wall mounted gas boiler. Radiator. UPVC window to front.

#### BEDROOM ONE

12' 1" x 8' 1" (3.68m x 2.46m)

UPVC window to front. Radiator. Built in cupboard.

#### **BATHROOM**

Three piece suite comprising low level WC, pedestal wash hand basin and panelled bath with shower over. Tiled splash backs. Radiator. Extractor fan.

# LEASEHOLD INFORMATION

The lease is 99 Years from 24th June 1991 - 65 Years remaining.

The ground rent is £200 Per Year

The service charge is £400 Per Year - This is reviewed annually.

Total Area: 48.2 m<sup>2</sup> ... 518 ft<sup>2</sup>