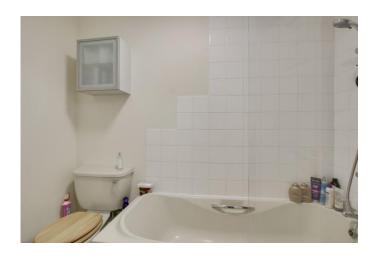

#### **BATHROOM**

Three piece suite comprising low level WC, pedestal wash hand basin and panelled bath with shower over. Tiled splash backs. Radiator. Extractor fan.