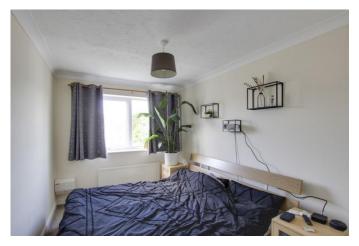

#### BEDROOM ONE

12' 1" x 8' 1" (3.68m x 2.46m)

UPVC window to front. Radiator. Built in cupboard.