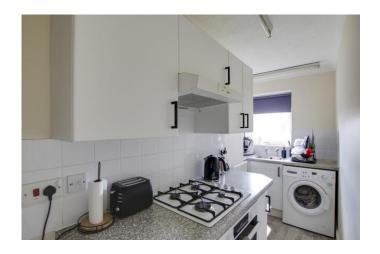

#### **KITCHEN**

Fitted kitchen comprising work surfaces with complementary drawers and cupboards under. Wall mounted cupboards. Single bowl sink with mixer tap and tiled splash backs. Built in electric oven and four ring gas hob with extractor over. Plumbing for washing machine. Wall mounted gas boiler. Radiator. UPVC window to front.