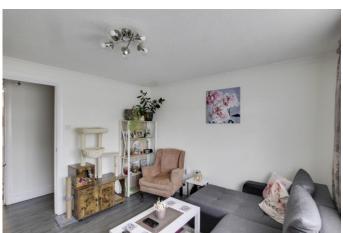

#### LIVING ROOM

11' 8" x 10' 11" (3.56m x 3.33m)

UPVC windows to front. TV and telephone point. Radiator. LVT flooring.