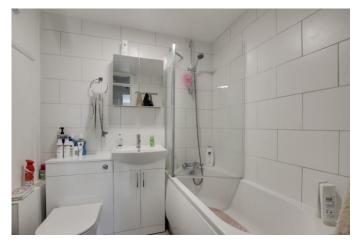

## **BATHROOM**

Three-piece suite comprising low-level WC, Hand-wash basin and panelled bath with shower over. Tiled splash backs. Extractor fan. Storage cupboards. Heated towel rail. Porcelain tile flooring