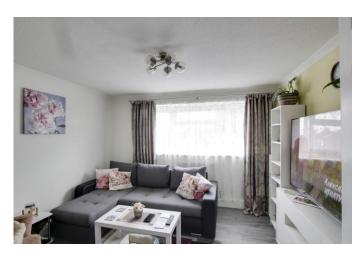

#### LIVING ROOM

11' 8" x 10' 11" (3.56m x 3.33m)

UPVC windows to front. TV and telephone point. Radiator. LVT flooring.