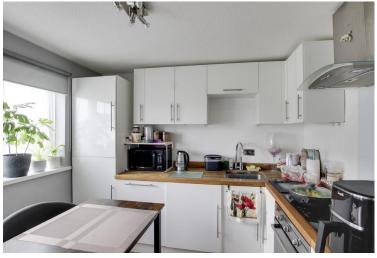

#### **KITCHEN**

10' 2" x 8' 6" (3.1m x 2.59m)

Refitted kitchen comprising butchers block work surfaces with complimentary drawers and cupboards. Wall-mounted cupboards. Single bowl sink. Built-in electric oven and four-ring hob with extractor over. Built-in Fridge-Freezer, Washing machine and Dishwasher. Cupboard housing gas boiler. UPVC window to side. Radiator. LVT flooring.