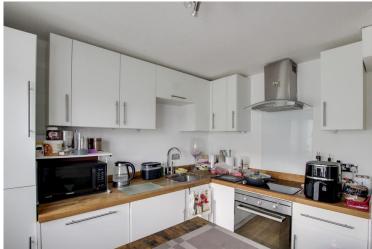

#### **KITCHEN**

10' 2" x 8' 6" (3.1m x 2.59m)

Refitted kitchen comprising butchers block work surfaces with complimentary drawers and cupboards. Wall-mounted cupboards. Single bowl sink. Built-in electric oven and four-ring hob with extractor over. Built-in Fridge-Freezer, Washing machine and Dishwasher. Cupboard housing gas boiler. UPVC window to side. Radiator. LVT flooring.