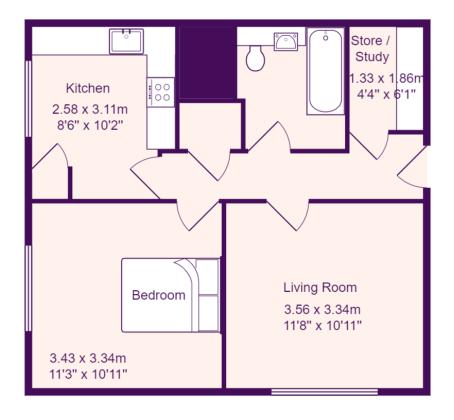

# **Full Description**

A recently renovated one bedroom first floor flat in a popular area of Eaton Socon close to local amenities including pubs, convenience stores and retail parks. The property is also within easy access of the A1. The well presented accommodation comprises; entrance hall with large store/study, living room, refitted kitchen, bedroom and refitted bathroom. The property benefits from gas radiator heating and UPVC windows. Externally there is a personal brick built bike store. Viewing highly recommended. No forward chain.

#### **ENTRANCE HALL**

Glazed entrance door leading to entrance hall. Radiator. Shoe cupboard. Doors to living room, kitchen, bedroom, bathroom, store/study area with cupboards and storage.

#### LIVING ROOM

11' 8" x 10' 11" (3.56m x 3.33m)

UPVC windows to front. TV and telephone point. Radiator. LVT flooring.

#### **KITCHEN**

10' 2" x 8' 6" (3.1m x 2.59m)

Refitted kitchen comprising butchers block work surfaces with complimentary drawers and cupboards. Wall-mounted cupboards. Single bowl sink. Built-in electric oven and four-ring hob with extractor over. Built-in Fridge-Freezer, Washing machine and Dishwasher. Cupboard housing gas boiler. UPVC window to side. Radiator. LVT flooring.

#### **BEDROOM**

11' 3" x 10' 11" (3.43m x 3.33m)

UPVC window to side. Radiator. Carpet flooring.

## **BATHROOM**

Three-piece suite comprising low-level WC, Hand-wash basin and panelled bath with shower over. Tiled splash backs. Extractor fan. Storage cupboards. Heated towel rail. Porcelain tile flooring

# **EXTERNALLY**

There is a brick-built storage shed outside of the main building on the ground floor.

Total Area: 46.1 m<sup>2</sup> ... 497 ft<sup>2</sup>

All measurements are approximate and for display purposes only