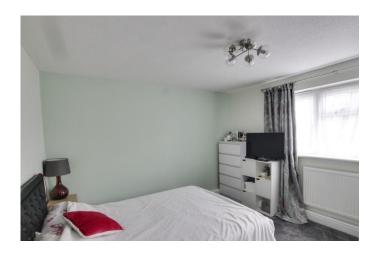

#### **BEDROOM**

11' 3" x 10' 11" (3.43m x 3.33m)

UPVC window to side. Radiator. Carpet flooring.