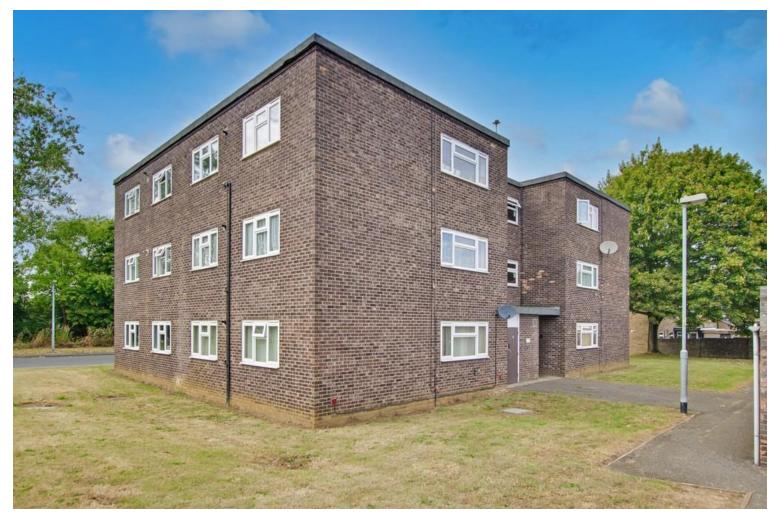

# 39 Viscount Court, Eaton Socon, St. Neots, PE19 8DJ

- First floor flat
- One bedroom
- Recently renovated

- Refitted kitchen and bathroom
- Gas central heating
- Close to local amenities

# **Full Description**

A recently renovated one bedroom first floor flat in a popular area of Eaton Socon close to local amenities including pubs, convenience stores and retail parks. The property is also within easy access of the A1. The well presented accommodation comprises; entrance hall with large store/study, living room, refitted kitchen, bedroom and refitted bathroom. The property benefits from gas radiator heating and UPVC windows. Externally there is a personal brick built bike store. Viewing highly recommended. No forward chain.

# **EXTERNALLY**

There is a brick-built storage shed outside of the main building on the ground floor.

Total Area: 46.1 m<sup>2</sup> ... 497 ft<sup>2</sup>

All measurements are approximate and for display purposes only