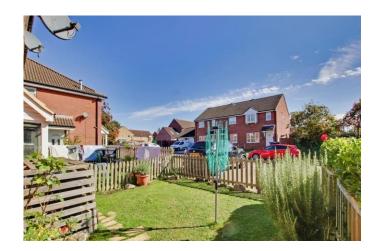

1" x 5' 0" (2.77m x 1.52m)

Fitted kitchen comprising work surfaces with drawers and cupboards under. Wall mounted cupboards. Single bowl sink with mixer tap and tiled splash backs. Electric cooker point. Plumbing for washing machine. Under stairs pantry cupboard. UPVC windows to front.

#### LANDING

Doors to bedroom and bathroom.

#### **BEDROOM**

12' 6" x 9' 4" (3.81m x 2.84m)

UPVC window to front and side. Radiator. Built in cupboard housing gas combi boiler. Loft access.

## **BATHROOM**

Three piece suite comprising low level WC, pedestal wash hand basin and panelled bath with shower over. Tiled splash backs. Radiator. UPVC window to front.

# **OUTSIDE**

Open plan front garden laid mainly to lawn with picket fencing.

## **PARKING**

Allocated parking space nearby.























First Floor

# **Ground Floor**

Total Area: 36.1 m<sup>2</sup> ... 388 ft<sup>2</sup>

All measurements are approximate and for display purposes only