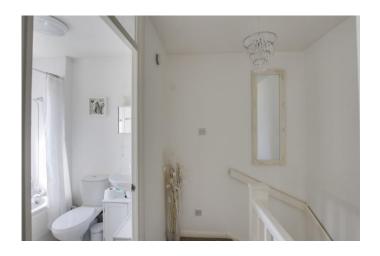

#### LANDING

Doors to bedroom and bathroom.

## **BATHROOM**

Three piece suite comprising low level WC, pedestal wash hand basin and panelled bath with shower over. Tiled splash backs. Radiator. UPVC window to front.