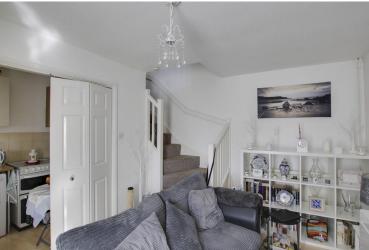

#### LIVING ROOM

12' 6" x 10' 0" (3.81m x 3.05m)

UPVC Bay window to front. Radiator. Wood flooring. Stairs to first floor. Doors to kitchen.