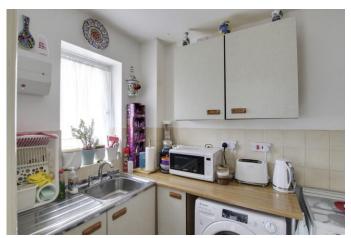

#### **KITCHEN**

9' 1" x 5' 0" (2.77m x 1.52m)

Fitted kitchen comprising work surfaces with drawers and cupboards under. Wall mounted cupboards. Single bowl sink with mixer tap and tiled splash backs. Electric cooker point. Plumbing for washing machine. Under stairs pantry cupboard. UPVC windows to front.