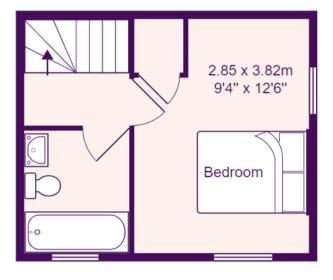

#### **BEDROOM**

12' 6" x 9' 4" (3.81m x 2.84m)

UPVC window to front and side. Radiator. Built in cupboard housing gas combi boiler. Loft access.