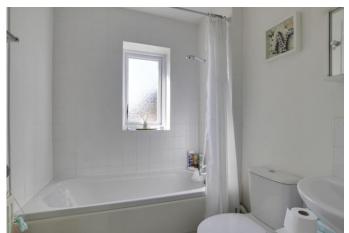

## **BATHROOM**

Three piece suite comprising low level WC, pedestal wash hand basin and panelled bath with shower over. Tiled splash backs. Radiator. UPVC window to front.