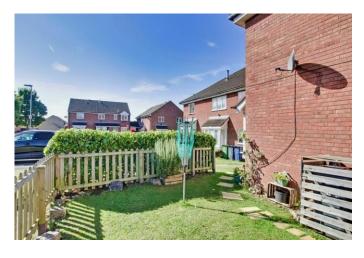

" x 5' 0" (2.77m x 1.52m)

Fitted kitchen comprising work surfaces with drawers and cupboards under. Wall mounted cupboards. Single bowl sink with mixer tap and tiled splash backs. Electric cooker point. Plumbing for washing machine. Under stairs pantry cupboard. UPVC windows to front.

#### LANDING

Doors to bedroom and bathroom.

#### **BEDROOM**

12' 6" x 9' 4" (3.81m x 2.84m)

UPVC window to front and side. Radiator. Built in cupboard housing gas combi boiler. Loft access.

## **BATHROOM**

Three piece suite comprising low level WC, pedestal wash hand basin and panelled bath with shower over. Tiled splash backs. Radiator. UPVC window to front.

# **OUTSIDE**

Open plan front garden laid mainly to lawn with picket fencing.

## **PARKING**

Allocated parking space nearby.























First Floor

# **Ground Floor**

Total Area: 36.1 m<sup>2</sup> ... 388 ft<sup>2</sup>

All measurements are approximate and for display purposes only