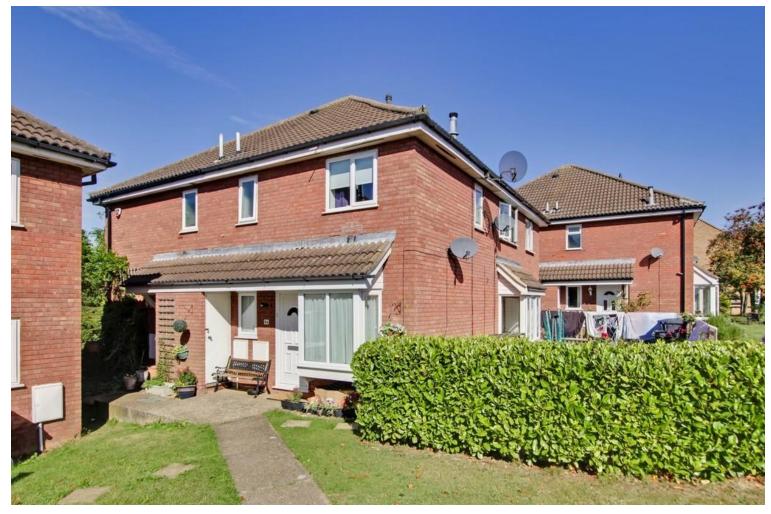

# 44 Fallow Drive, Eaton Socon, St. Neots, PE19 8QL

- One bedroom cluster home
- Gas radiator heating
- UPVC windows and door

- Open plan garden to front
- Allocated parking space
- Close to local amenities

# **Full Description**

A well presented one bedroom cluster home in a popular location in Eaton Socon within walking distance of local amenities. The property is within easy reach of the A1 and a mile from St Neots Town Centre. The accommodation comprises living room, and kitchen on the ground floor and bedroom and bathroom on the first floor. The property benefits from gas radiator heating and UPVC windows and door. Open plan garden to front. Allocated parking space. No forward chain.

# **OUTSIDE**

Open plan front garden laid mainly to lawn with picket fencing.

## **PARKING**

Allocated parking space nearby.

First Floor