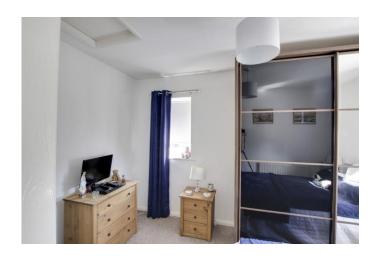

#### **BEDROOM**

12' 6" x 9' 4" (3.81m x 2.84m)

UPVC window to front and side. Radiator. Built in cupboard housing gas combi boiler. Loft access.