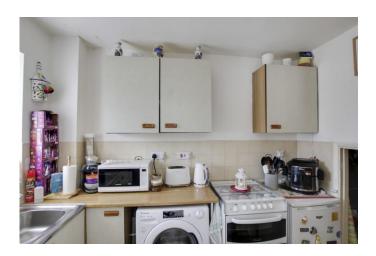

#### **KITCHEN**

9' 1" x 5' 0" (2.77m x 1.52m)

Fitted kitchen comprising work surfaces with drawers and cupboards under. Wall mounted cupboards. Single bowl sink with mixer tap and tiled splash backs. Electric cooker point. Plumbing for washing machine. Under stairs pantry cupboard. UPVC windows to front.