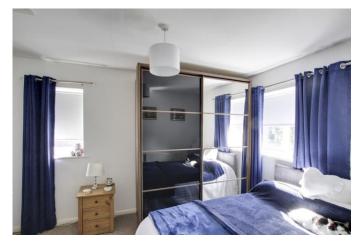

#### **BEDROOM**

12' 6" x 9' 4" (3.81m x 2.84m)

UPVC window to front and side. Radiator. Built in cupboard housing gas combi boiler. Loft access.