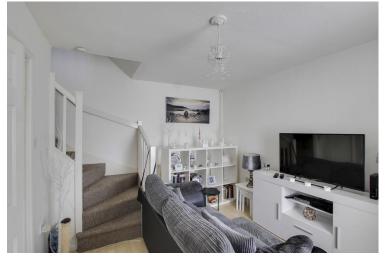

#### LIVING ROOM

12' 6" x 10' 0" (3.81m x 3.05m)

UPVC Bay window to front. Radiator. Wood flooring. Stairs to first floor. Doors to kitchen.