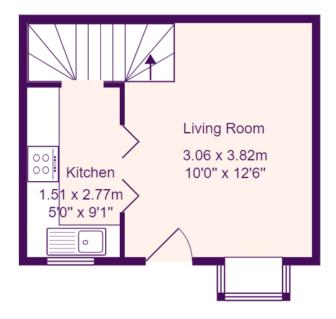

#### LIVING ROOM

12' 6" x 10' 0" (3.81m x 3.05m)

UPVC Bay window to front. Radiator. Wood flooring. Stairs to first floor. Doors to kitchen.

#### **KITCHEN**

9' 1" x 5' 0" (2.77m x 1.52m)

Fitted kitchen comprising work surfaces with drawers and cupboards under. Wall mounted cupboards. Single bowl sink with mixer tap and tiled splash backs. Electric cooker point. Plumbing for washing machine. Under stairs pantry cupboard. UPVC windows to front.

# **Ground Floor**

Total Area: 36.1 m<sup>2</sup> ... 388 ft<sup>2</sup>

All measurements are approximate and for display purposes only