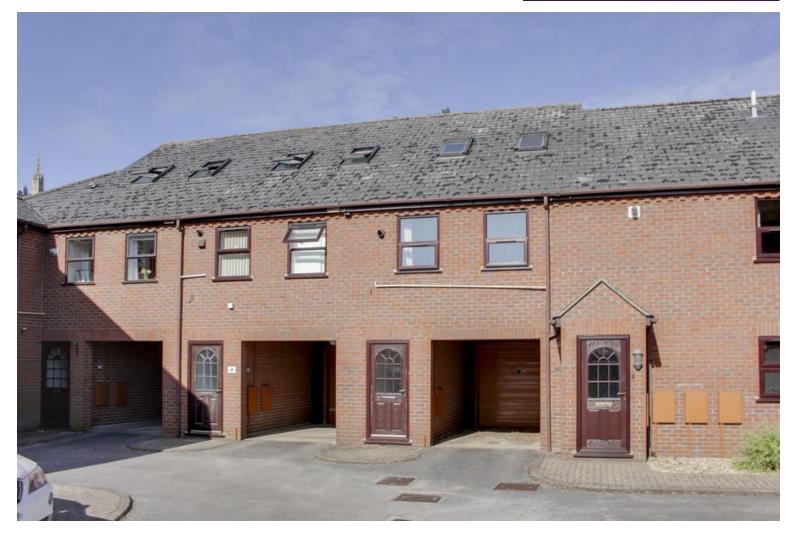

3 Church View, St. Neots, PE19 2BB

- TOWN HOUSE
- TWO BEDROOMS
- WALKING DISTANCE TO TOWN
- EPC RATING -
- GAS CENTRAL HEATING
- CARPORT INCLUDED

Lovett Sales & Lettings are pleased to present this two bedroom town house which is located within walking distance of the town centre. Accommodation comprises of entrance with stairs up to first floor which has kitchen, lounge, bedroom 2 and stairs up to the second floor which has the main bedroom and shower room. Carpets, curtains and cooker. Gas radiator central heating. There is also a carport directly underneath (garage not included). Available now. \*FIRST VIEWING SLOT SATURDAY 10 AUGUST BETWEEN 11AM & 12PM\*