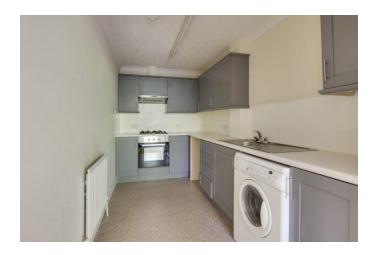

3 Church View, St. Neots, PE19 2BB

- TOWN HOUSE
- TWO BEDROOMS
- WALKING DISTANCE TO TOWN
- EPC RATING -
- GAS CENTRAL HEATING
- CARPORT INCLUDED

Lovett Sales & Lettings are pleased to present this two bedroom town house which is located within walking distance of the town centre. Accommodation comprises of entrance with stairs up to first floor which has kitchen, lounge, bedroom 2 and stairs up to the second floor which has the main bedroom and shower room. Carpets, curtains and cooker. Gas radiator central heating. There is also a carport directly underneath (garage not included). Available now. \*FIRST VIEWING SLOT SATURDAY 10 AUGUST BETWEEN 11AM & 12PM\*