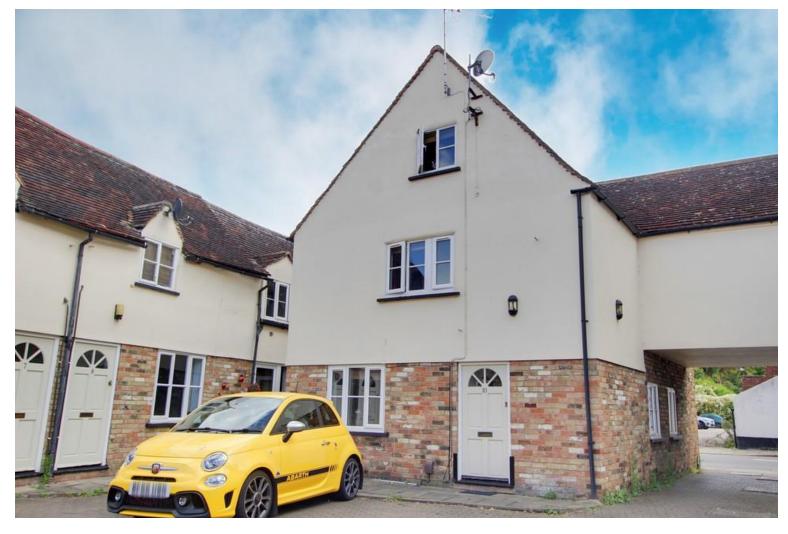

10 Lee Court, St Marys Street, Eynesbury, St Neots, PE19 2SZ

- TOWN HOUSE
- TWO DOUBLE BEDROOMS
- NEW KITCHEN

- EPC RATING E 41
- . REDECORATED THROUGHOUT
- OFF ROAD PARKING

\*FIRST VIEWING SLOT SATURDAY 7 SEPTEMBER BETWEEN 2.30PM & 3.30PM\* Lovett Sales & Lettings are pleased to offer this three story two bedroom town house in a non estate location and within walking distance of St Neots town centre. Accommodation comprises of entrance hall, kitchen, lounge, two double bedrooms and bathroom. The property has been redecorated throughout, new kitchen. New high heat retention storage heaters. Parking space. Sorry no pets. Available now.