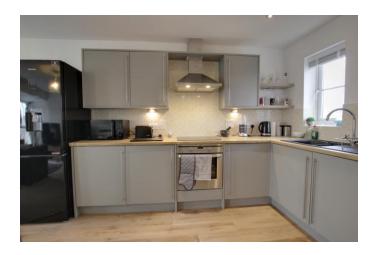

19 Alsop Way, St. Neots, PE19 6AZ

- MODERN 2ND FLOOR APARTMENT
- TWO BEDROOMS
- FULLY FURNISHED

- EPC RATING C
- CLOSE TO MAINLINE STATION
- ALLOCATED PARKING

Lovett Sales & Lettings are pleased to present this modern 2nd floor apartment on the popular Loves Farm development and within walking distance of St Neots mainline train station (Kings Cross/St Pancras 40 mins). Beautifully furnished, this property comprises of entrance hall, kitchen, lounge / diner, two bedrooms and bathroom with large walk-in shower. The property has electric heating, and comes FULLY FURNISHED. Allocated parking space. Available early September.