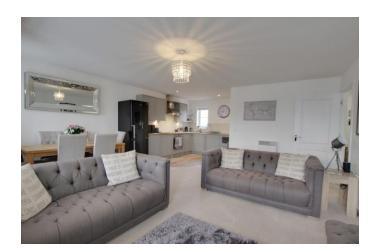

19 Alsop Way, St. Neots, PE19 6AZ

- MODERN 2ND FLOOR APARTMENT
- TWO BEDROOMS
- FULLY FURNISHED

- EPC RATING C
- CLOSE TO MAINLINE STATION
- ALLOCATED PARKING

Lovett Sales & Lettings are pleased to present this modern 2nd floor apartment on the popular Loves Farm development and within walking distance of St Neots mainline train station (Kings Cross/St Pancras 40 mins). Beautifully furnished, this property comprises of entrance hall, kitchen, lounge / diner, two bedrooms and bathroom with large walk-in shower. The property has electric heating, and comes FULLY FURNISHED. Allocated parking space. Available early September.