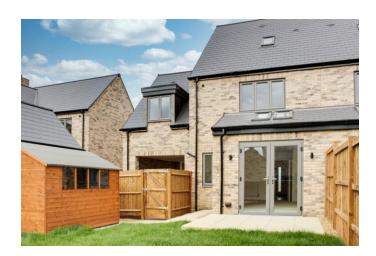

## 12 Wyre Crescent, St Neots, Cambridgeshire, PE19 0AL

- THREE STOREY HOUSE
- FOUR BEDROOMS
- EN-SUITE TO MAIN BEDROOM
- EPC RATING B 85
- . KITCHEN APPLIANCES INCLUDED
- CARPORT FOR TWO CARS

Lovett Sales & Lettings are pleased to present this modern 4 bedroom three storey house on Wintringham Park. Accommodation comprises of entrance hall, kitchen/diner, lounge with family room, cloakroom. three bedrooms and bathroom, on the first floor and a bedroom with en-suite on the second floor. Fitted kitchen appliance (Double oven, range hob, dishwasher, fridge/freezer and washer/drier). There is a carport with parking for 2 cars. Enclosed garden with shed. Available mid November