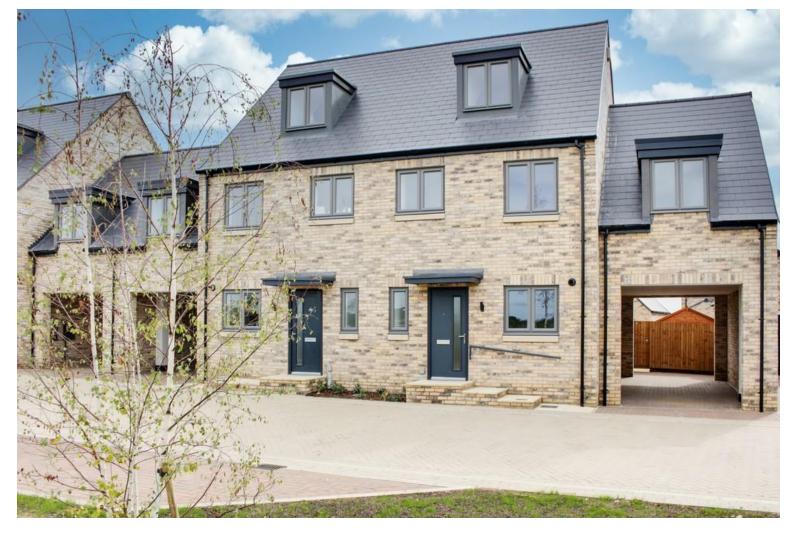

## 12 Wyre Crescent, St Neots, Cambridgeshire, PE19 0AL

- THREE STOREY HOUSE
- FOUR BEDROOMS
- EN-SUITE TO MAIN BEDROOM
- EPC RATING B 85
- . KITCHEN APPLIANCES INCLUDED
- CARPORT FOR TWO CARS

Lovett Sales & Lettings are pleased to present this modern 4 bedroom three storey house on Wintringham Park. Accommodation comprises of entrance hall, kitchen/diner, lounge with family room, cloakroom. three bedrooms and bathroom, on the first floor and a bedroom with en-suite on the second floor. Fitted kitchen appliance (Double oven, range hob, dishwasher, fridge/freezer and washer/drier). There is a carport with parking for 2 cars. Enclosed garden with shed. Available mid November