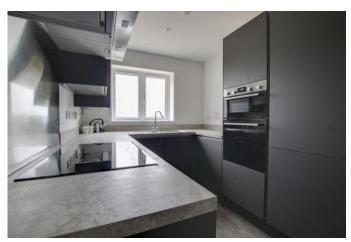

## 12 Wyre Crescent, St Neots, Cambridgeshire, PE19 0AL

- THREE STOREY HOUSE
- FOUR BEDROOMS
- EN-SUITE TO MAIN BEDROOM
- EPC RATING B 85
- . KITCHEN APPLIANCES INCLUDED
- CARPORT FOR TWO CARS

Lovett Sales & Lettings are pleased to present this modern 4 bedroom three storey house on Wintringham Park. Accommodation comprises of entrance hall, kitchen/diner, lounge with family room, cloakroom. three bedrooms and bathroom, on the first floor and a bedroom with en-suite on the second floor. Fitted kitchen appliance (Double oven, range hob, dishwasher, fridge/freezer and washer/drier). There is a carport with parking for 2 cars. Enclosed garden with shed. Available mid November