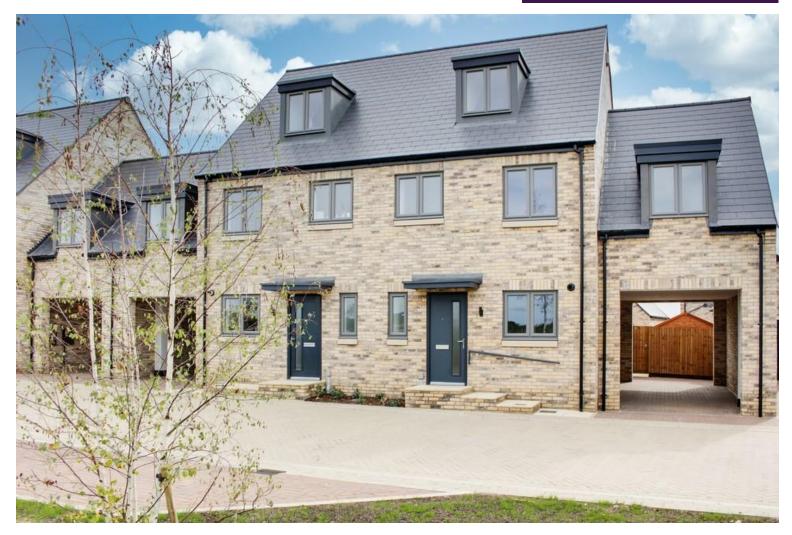

## 12 Wyre Crescent, St Neots, Cambridgeshire, PE19 0AL

- THREE STOREY HOUSE EPC RATING B 85
- FOUR BEDROOMS

- EN-SUITE TO MAIN BEDROOM
- CARPORT FOR TWO CARS

KITCHEN APPLIANCES INCLUDED

Lovett Sales & Lettings are pleased to present this modern 4 bedroom three storey house on Wintringham Park. Accommodation comprises of entrance hall, kitchen/diner, lounge with family room, cloakroom. three bedrooms and bathroom, on the first floor and a bedroom with en-suite on the second floor. Fitted kitchen appliance (Double oven, range hob, dishwasher, fridge/freezer and washer/drier). There is a carport with parking for 2 cars. Enclosed garden with shed. Available mid November