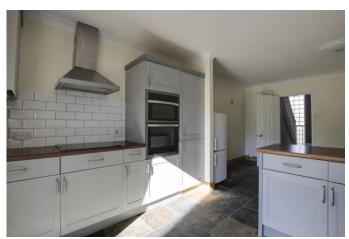

30 River Terrace, St. Neots, PE19 2BG

- TOWN HOUSE WITH RIVER VIEWS
- THREE BEDROOMS

- EPC RATING C 69
- MOORING FOR MODEST SIZE BOAT
- OPEN PLAN KITCHEN/DINER
- OFF ROAD PARKING FOR TWO

River Ouse and within walking distance of the town centre. Accommodation comprises of entrance hall, kitchen/dining room & cloakroom on the ground floor. Lounge and bedroom 3/study are on the first floor with lounge window looking out on to the river. The main bedroom, bedroom 2 and shower room are on the top floor. Carpets, curtains, cooker and dishwasher. Off road parking. Outside decking and patio. Available end of September.