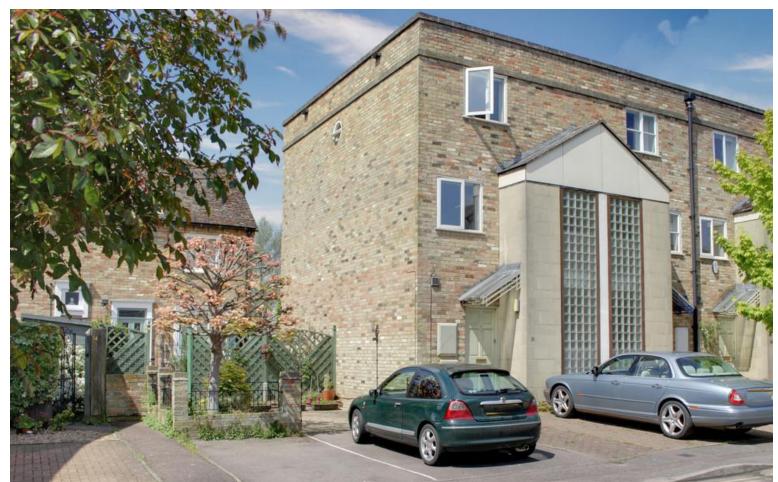

30 River Terrace, St. Neots, PE19 2BG

- TOWN HOUSE WITH RIVER VIEWS
- THREE BEDROOMS

- EPC RATING C 69
- MOORING FOR MODEST SIZE BOAT
- OPEN PLAN KITCHEN/DINER
- OFF ROAD PARKING FOR TWO

River Ouse and within walking distance of the town centre. Accommodation comprises of entrance hall, kitchen/dining room & cloakroom on the ground floor. Lounge and bedroom 3/study are on the first floor with lounge window looking out on to the river. The main bedroom, bedroom 2 and shower room are on the top floor. Carpets, curtains, cooker and dishwasher. Off road parking. Outside decking and patio. Available end of September.