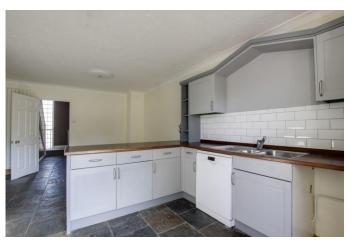

30 River Terrace, St. Neots, PE19 2BG

- TOWN HOUSE WITH RIVER VIEWS
- THREE BEDROOMS

- EPC RATING C 69
- MOORING FOR MODEST SIZE BOAT
- OPEN PLAN KITCHEN/DINER
- OFF ROAD PARKING FOR TWO

River Ouse and within walking distance of the town centre. Accommodation comprises of entrance hall, kitchen/dining room & cloakroom on the ground floor. Lounge and bedroom 3/study are on the first floor with lounge window looking out on to the river. The main bedroom, bedroom 2 and shower room are on the top floor. Carpets, curtains, cooker and dishwasher. Off road parking. Outside decking and patio. Available end of September.