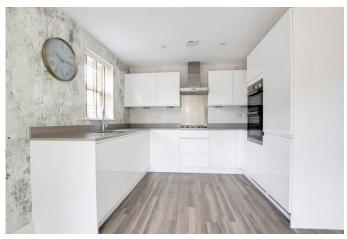

## 63 Central Avenue, Brampton, Huntingdon, PE28 4QL

- THREE STOREY TOWN HOUSE
- THREE DOUBLE BEDROOMS
- KITCHEN APPLIANCES INCLUDED
- EPC RATING B 86
- GARAGE WITH LONG DRIVEWAY
- EN-SUITE TO MASTER

Lovett Sales & Lettings are pleased to offer this modern three storey town house on Central Avenue in Brampton Park. The property is a former showhome so is presented in excellent order throughout. Accommodation comprises of entrance hall, kitchen/diner, lounge, cloakroom, three double bedrooms (en-suite to bedroom 1) and bathroom. Carpets, blinds and kitchen appliances (double oven & hob, fridge/freezer, dishwasher, washing machine). Gas radiator central heating. Garage with long drive. Enclosed rear garden with mature tree. Fitted wardrobes. Available Early November