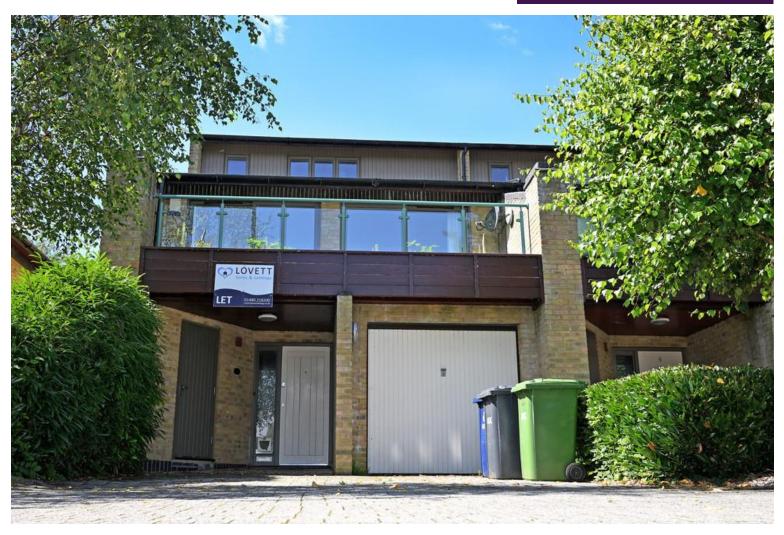

## 7 Addington Walk, School Lane, Eaton Socon, St Neots, PE19 8GX

- . TOWN HOUSE . EPC RATING C 77
- THREE BEDROOMS

- REAR GARDEN
- BALCONY WITH RIVER VIEWS
- GARAGE & PARKING FOR TWO CARS

Lovett Sales & Lettings are pleased to present this unique three storey town house located on a private road with river views - just a stones throw from the River Mill gastropub. The accommodation comprises of utility room large kitchen/diner with integrated appliances (fridge/freezer dishwasher oven and hob). There are two cloakrooms one on the ground floor and one on the first floor lounge with a large balcony overlooking the River Great Ouse and surrounding meadow family bathroom and three bedrooms with en-suite bathroom and walk-in wardrobe to the master. Gas radiator heating. Garage and parking for two cars. Enclosed rear garden. Available September 2023