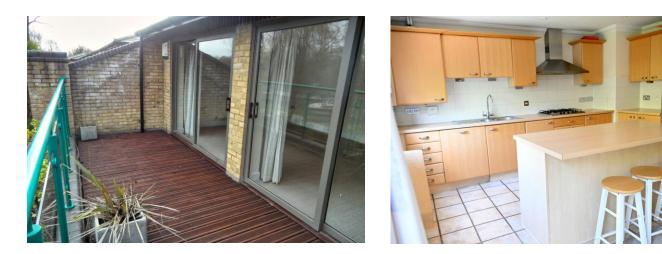

## 7 Addington Walk, School Lane, Eaton Socon, St Neots, PE19 8GX

- . TOWN HOUSE . EPC RATING C 77
- THREE BEDROOMS

- REAR GARDEN
- BALCONY WITH RIVER VIEWS
- GARAGE & PARKING FOR TWO CARS

Lovett Sales & Lettings are pleased to present this unique three storey town house located on a private road with river views - just a stones throw from the River Mill gastropub. The accommodation comprises of utility room large kitchen/diner with integrated appliances (fridge/freezer dishwasher oven and hob). There are two cloakrooms one on the ground floor and one on the first floor lounge with a large balcony overlooking the River Great Ouse and surrounding meadow family bathroom and three bedrooms with en-suite bathroom and walk-in wardrobe to the master. Gas radiator heating. Garage and parking for two cars. Enclosed rear garden. Available September 2023