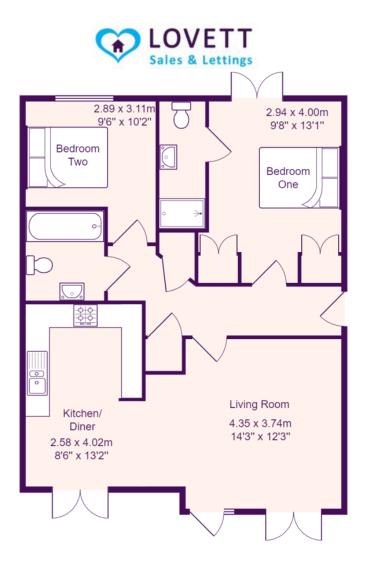

#### LIVING ROOM

14' 3" x 12' 3" (4.34m x 3.73m)

UPVC French doors to patio. Additional door to patio. TV and telephone points. Radiator. Open plan through to kitchen / diner.

#### KITCHEN / DINER

13' 2" x 8' 6" (4.01m x 2.59m)

Refitted kitchen comprising work surfaces with drawers and cupboards under. Wall mounted cupboards. One and a half bowl sink with mixer tap and tiled splash backs. Built in electric oven and four ring gas hob with extractor fan over. Built in fridge / freezer and washing machine. Radiator. Cupboard housing gas boiler. Tiled floor. Inset ceiling lights. UPVC French doors to patio.

#### **BEDROOM ONE**

13' 1" x 9' 8" (3.99m x 2.95m)

UPVC French doors to small patio. Two fitted wardrobes. Radiator. Door to en-suite.

#### **ENSUITE**

Three piece white suite comprising low level WC, pedestal wash hand basin and fitted shower with glass sliding door and tiled splash backs. Radiator. Shaver socket. Extractor fan.

#### **BEDROOM TWO**

10' 2" x 9' 6" (3.1m x 2.9m)

UPVC window to rear. Radiator.

#### **BATHROOM**

Three piece suite comprising low level WC, pedestal wash hand basin and panelled bath. Tiled splash backs. Radiator. Extractor fan.

#### LOOKING FOR A BUY TO LET

The property could be let for a figure in the region of £1025 PCM giving a gross rental yield of 6.1%.

Total Area: 61.3 m<sup>2</sup> ... 660 ft<sup>2</sup>

All measurements are approximate and for display purposes only