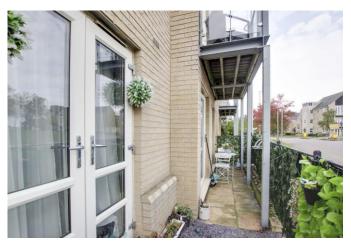

#### LIVING ROOM

14' 3" x 12' 3" (4.34m x 3.73m)

UPVC French doors to patio. Additional door to patio. TV and telephone points. Radiator. Open plan through to kitchen / diner.

#### **PARKING**

Allocated parking space plus bike and bin store.