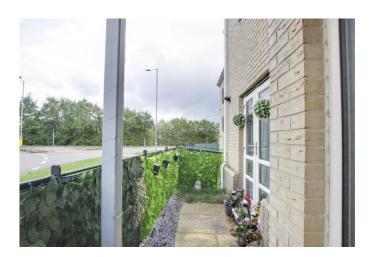

#### LIVING ROOM

14' 3" x 12' 3" (4.34m x 3.73m)

UPVC French doors to patio. Additional door to patio. TV and telephone points. Radiator. Open plan through to kitchen / diner.

#### **PARKING**

Allocated parking space plus bike and bin store.