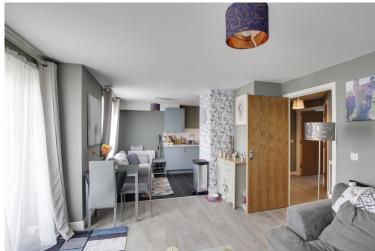

#### LIVING ROOM

14' 3" x 12' 3" (4.34m x 3.73m)

UPVC French doors to patio. Additional door to patio. TV and telephone points. Radiator. Open plan through to kitchen / diner.

#### KITCHEN / DINER

13' 2" x 8' 6" (4.01m x 2.59m)

Refitted kitchen comprising work surfaces with drawers and cupboards under. Wall mounted cupboards. One and a half bowl sink with mixer tap and tiled splash backs. Built in electric oven and four ring gas hob with extractor fan over. Built in fridge / freezer and washing machine. Radiator. Cupboard housing gas boiler. Tiled floor. Inset ceiling lights. UPVC French doors to patio.