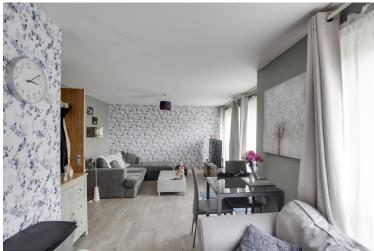

#### LIVING ROOM

14' 3" x 12' 3" (4.34m x 3.73m)

UPVC French doors to patio. Additional door to patio. TV and telephone points. Radiator. Open plan through to kitchen / diner.