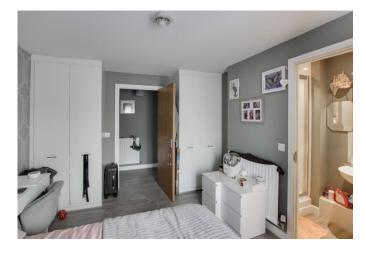

#### **BEDROOM ONE**

13' 1" x 9' 8" (3.99m x 2.95m)

UPVC French doors to small patio. Two fitted wardrobes. Radiator. Door to en-suite.

#### **ENSUITE**

Three piece white suite comprising low level WC, pedestal wash hand basin and fitted shower with glass sliding door and tiled splash backs. Radiator. Shaver socket. Extractor fan.