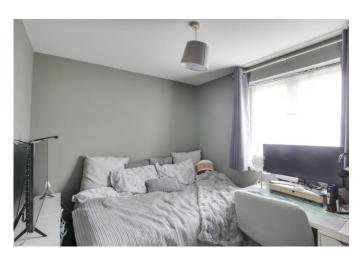

#### **BEDROOM TWO**

10' 2" x 9' 6" (3.1m x 2.9m)

UPVC window to rear. Radiator.