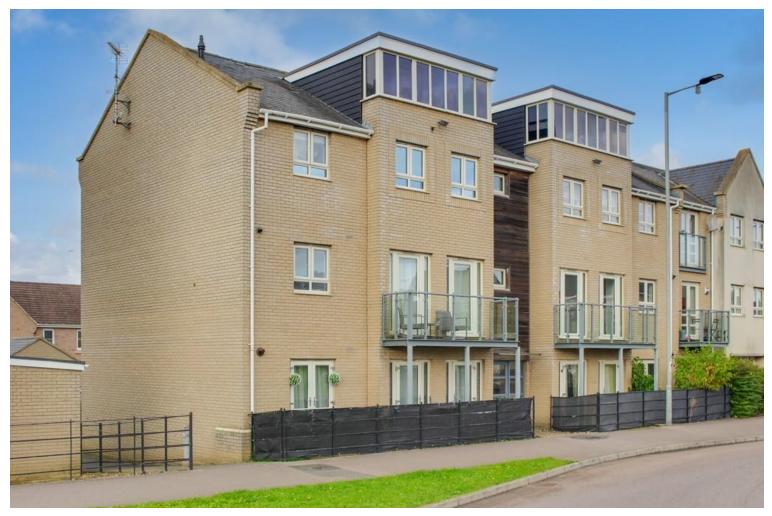

# 1 Stone Hill, St. Neots, PE19 6AP

- Ground floor apartment
- Two double bedrooms
- En-suite shower room

- Patio terrace
- Third of a mile to Train Station
- Easy access to A1/A428

## **Full Description**

A spacious two double bedroom ground floor apartment on the popular Love's Farm development within walking distance to St Neots Railway Station as well as being within easy reach of the A428 & A1. The accommodation comprises entrance hall, living room with French doors to patio terrace, refitted kitchen / diner, two double bedrooms with en-suite and fitted wardrobes to master. Family bathroom. The property benefits from gas radiator heating and UPVC windows throughout. To the rear there is an allocated parking space and communal bike and bin stores. Viewing highly recommended! No forward