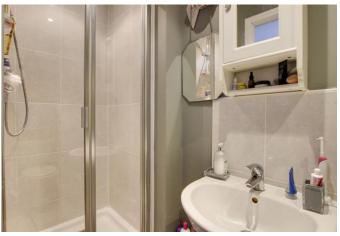

#### **ENSUITE**

Three piece white suite comprising low level WC, pedestal wash hand basin and fitted shower with glass sliding door and tiled splash backs. Radiator. Shaver socket. Extractor fan.