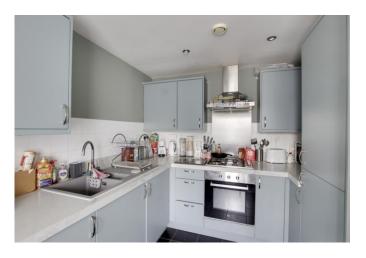

#### KITCHEN / DINER

13' 2" x 8' 6" (4.01m x 2.59m)

Refitted kitchen comprising work surfaces with drawers and cupboards under. Wall mounted cupboards. One and a half bowl sink with mixer tap and tiled splash backs. Built in electric oven and four ring gas hob with extractor fan over. Built in fridge / freezer and washing machine. Radiator. Cupboard housing gas boiler. Tiled floor. Inset ceiling lights. UPVC French doors to patio.