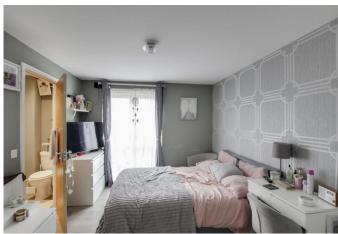

#### **BEDROOM ONE**

13' 1" x 9' 8" (3.99m x 2.95m)

UPVC French doors to small patio. Two fitted wardrobes. Radiator. Door to en-suite.

#### **ENSUITE**

Three piece white suite comprising low level WC, pedestal wash hand basin and fitted shower with glass sliding door and tiled splash backs. Radiator. Shaver socket. Extractor fan.