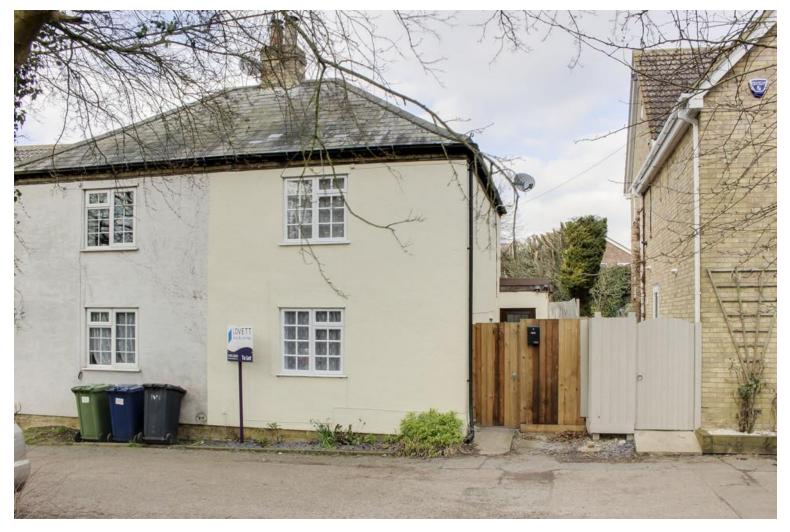

## 42 London Lane, Great Paxton, Cambridgeshire, PE19 6RH

- SEMI DETACHED COTTAGE
- TWO DOUBLE BEDROOMS
- ENCLOSED REAR GARDEN

- EPC RATING E 52
- . KITCHEN BEING REPLACED
- VILLAGE LOCATION

Lovett Sales & Lettings are delighted to offer this semi detached cottage located in a quiet rural position in the desirable village of Great Paxton. Accommodation comprises of lounge/diner, kitchen, downstairs bathroom and two double bedrooms. Working open fireplace. Gas radiator central heating. Enclosed rear garden with a small shed. Carpets, curtains and cooker included. New kitcehn to be fitted within next couple of weeks. Available from the end of October.