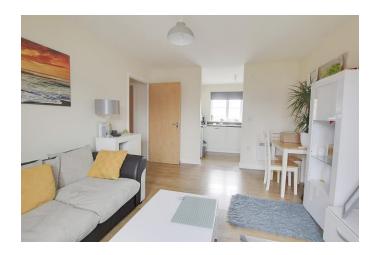

Lovett Sales & Lettings are pleased to offer this modern two-bedroom second floor apartment with the addition of oak flooring throughout and en-suite shower room to master bedroom. Within walking distance to the railway station the apartment comprises of entrance hall, lounge, fully fitted kitchen (including cooker & washer/dryer, two bedrooms (en-suite to main bedroom) and bathroom. Allocated parking space to rear. Available early November.