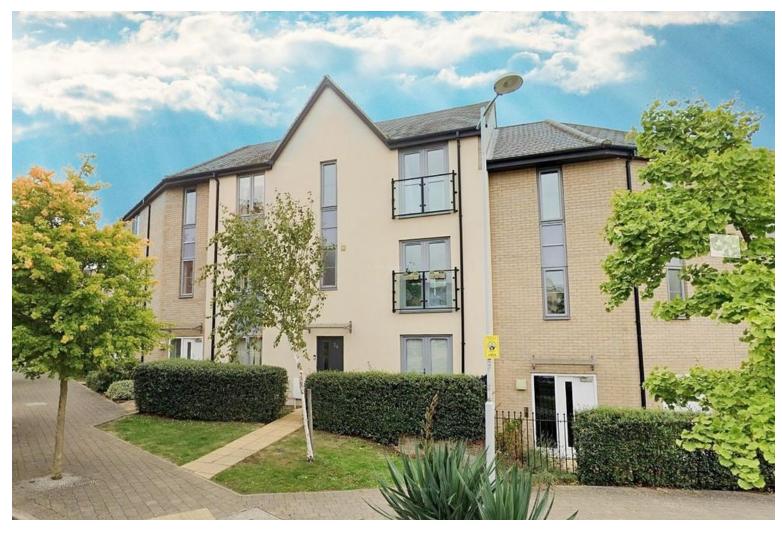

## 40 Dramsell Rise, St Neots, Cambridgeshire, PE19 6GW

- Modern Second Floor Flat
- Two Bedrooms
- En-suite to Master

- Allocated Parking
- Kitchen Appliances To Include Cooker& Washer/Dryer
- Walking Distance To Train Station

Lovett Sales & Lettings are pleased to offer this modern two-bedroom second floor apartment with the addition of oak flooring throughout and en-suite shower room to master bedroom. Within walking distance to the railway station the apartment comprises of entrance hall, lounge, fully fitted kitchen (including cooker & washer/dryer, two bedrooms (en-suite to main bedroom) and bathroom. Allocated parking space to rear. Available early November.