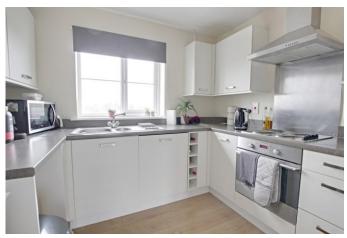

Lovett Sales & Lettings are pleased to offer this modern two-bedroom second floor apartment with the addition of oak flooring throughout and en-suite shower room to master bedroom. Within walking distance to the railway station the apartment comprises of entrance hall, lounge, fully fitted kitchen (including cooker & washer/dryer, two bedrooms (en-suite to main bedroom) and bathroom. Allocated parking space to rear. Available early November.