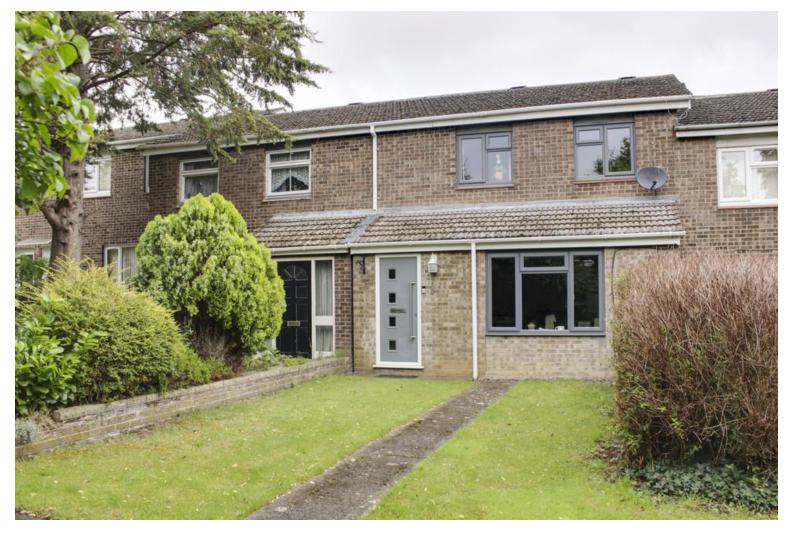

## 10 Regent Close, Eaton Socon, St Neots, PE19 8DT

- MID TERRACE HOUSE
- THREE BEDROOMS
- GARAGE & PARKING

- EPC RATING C 73
- ENCLOSED REAR GARDEN
- GAS CENTRAL HEATING

Lovett Sales & Lettings are pleased to present this extended mid terraced house in established and popular location. Accommodation comprises of entrance hall, lounge/diner, kitchen, study, cloakroom, three bedrooms and bathroom. Carpets, curtains and kitchen appliances. Gas radiator central heating. Garage. Enclosed garden. Available early November