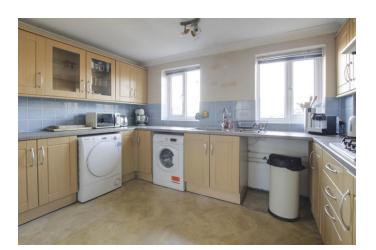

## 49 Howitts Lane, Eynesbury, St Neots, PE19 2PE

- MID TERRACE HOUSE
- THREE BEDROOMS
- **GAS RADIATOR HEATING**

- **EPC RATING D 64**
- **UPVC WINDOWS**
- POPULAR LOCATION

Lovett Sales and Lettings are pleased to present this three bedroom mid terrace house in established area. Accommodation comprises of kitchen/diner; lounge; w.c.; three bedrooms and bathroom. Carpets curtains & cooker. UPVC windows. Gas radiator heating. Front and back garden. Available end October. \*FIRST VIEWING SLOT WEDNESDAY 16 OCTOBER BETWEEN 11am and 12.00pm.