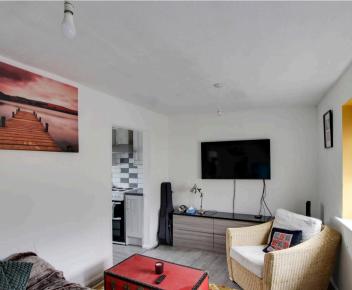

# **Living Room**

14' 9" x 8' 7" (4.50m x 2.62m)

Windows to front. Electric heaters. TV and telephone points. Open plan through to kitchen.