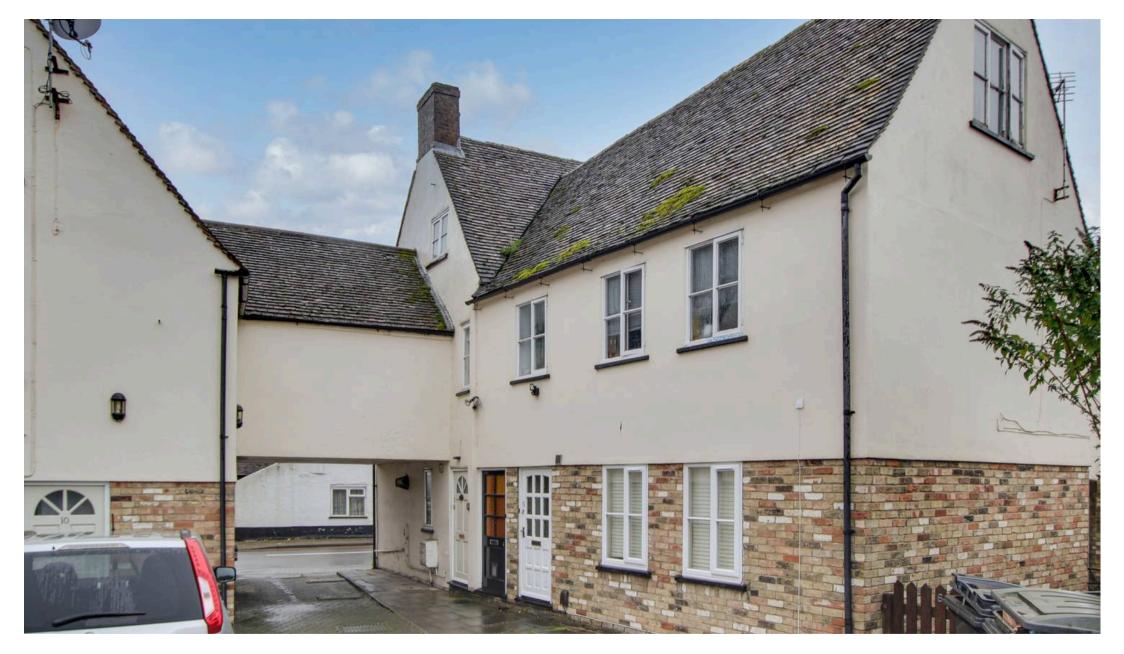

## **Entrance Hall**

Wooden glazed entrance door leading to entrance hall. Stairs to first floor. Fitted mat.