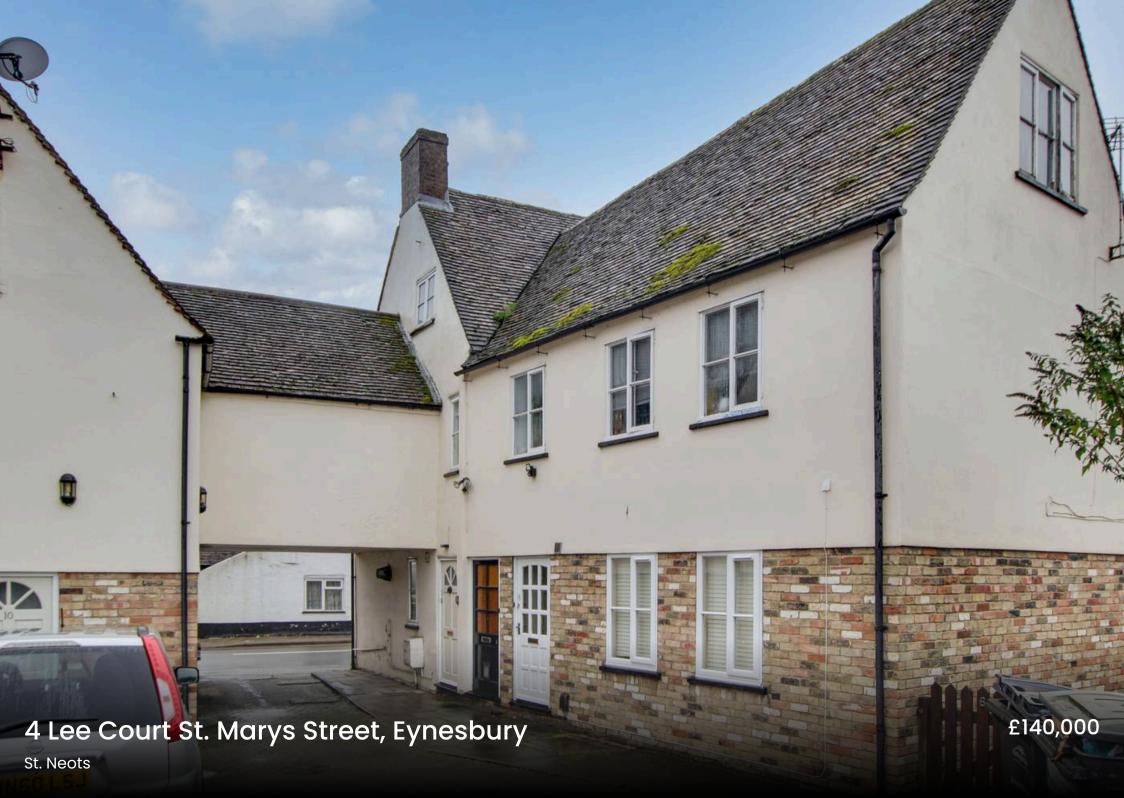

## **Entrance Hall**

Wooden glazed entrance door leading to entrance hall. Stairs to first floor. Fitted mat.