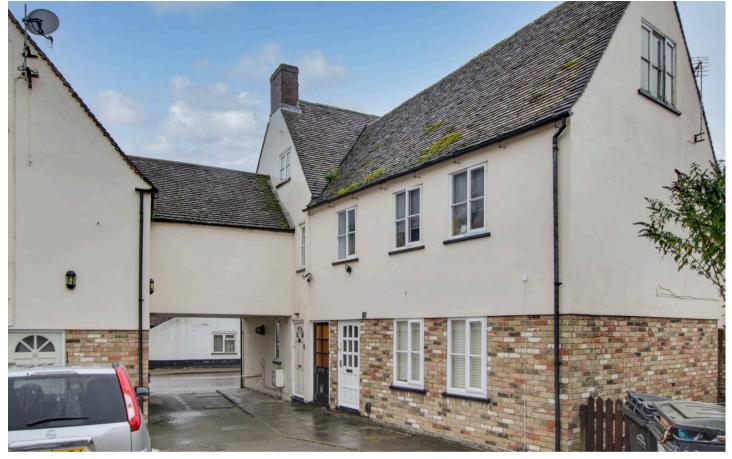

## **Entrance Hall**

Wooden glazed entrance door leading to entrance hall. Stairs to first floor. Fitted mat.