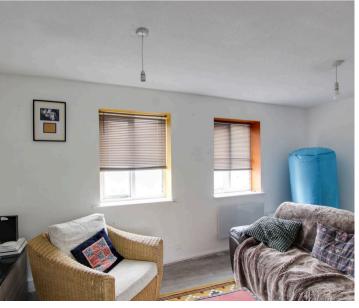

# **Living Room**

14' 9" x 8' 7" (4.50m x 2.62m)

Windows to front. Electric heaters. TV and telephone points. Open plan through to kitchen.