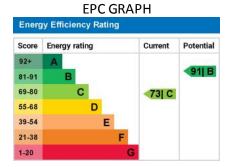

Doors to bedroom and bathroom. Loft access. New carpet.

#### BEDROOM

11' 7" x 10' 6" (3.53m x 3.2m) UPVC window to front. Radiator. Built in cupboard with hanging rail. New carpet.

#### **REFITTED BATHROOM**

Three piece suite comprising low level WC, wash hand basin with vanity unit and panelled bath with shower over. Fully tiled walls. Heated towel rail. Wall mounted toothbrush charging point. UPVC window to front.









#### OUTSIDE

External storage cupboard. Newly landscaped grassed garden area and borders.

#### PARKING

Two allocated parking spaces directly to the front of the property.









 $\label{eq:constraint} \begin{array}{c} \mbox{Total Area: 39.9 } m^2 \hdots 430 \mbox{ ft}^2 \\ \mbox{All measurements are approximate and for display purposes only} \end{array}$ 



www.lovettsalesandlettings.co.uk Tel: 01480 218200

24 Market Square, St Neots, Cambs, PE19 2AF

Agents Note: Whilst every care has been taken to prepare these sales particulars, they are for guidance purposes only. All measurements are approximate are for general guidance purposes only and whilst every care has been taken to ensure their accuracy, they should not be relied upon and potential buyers are advised to recheck the measurements