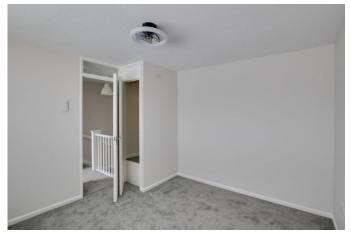

#### LANDING

Doors to bedroom and bathroom. Loft access. New carpet.

#### BEDROOM

11' 7" x 10' 6" (3.53m x 3.2m) UPVC window to front. Radiator. Built in cupboard with hanging rail. New carpet.