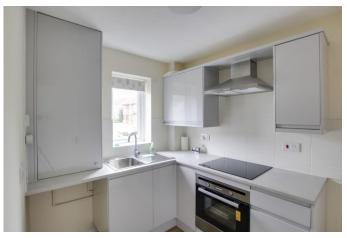

#### REFITTED KITCHEN

#### 8' 5" x 6' 5" (2.57m x 1.96m)

Refitted kitchen comprising work surfaces with complementary grey gloss drawers and cupboards under. Wall mounted cupboards. Single bowl sink with mixer tap and tiled splash backs. Built in electric oven and four ring hob with extractor over. Space for fridge / freezer. Plumbing for washing machine. Cupboard housing gas boiler. New rigid luxury vinyl flooring with thermal underlay. UPVC window to front.