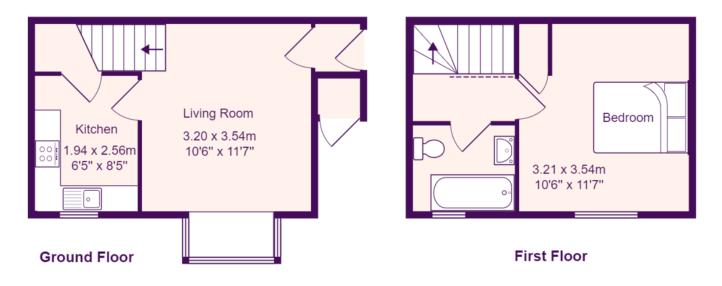

#### ENTRANCE HALL

UPVC entrance door leading to entrance hall. Door to living room.

#### LIVING ROOM

11' 7" x 10' 6" (3.53m x 3.2m)

UPVC Bay window to front. Stairs to first floor. Radiator. TV and telephone point. Door to kitchen. New rigid lux ury vinyl flooring with thermal underlay.

#### REFITTED KITCHEN

#### 8' 5" x 6' 5" (2.57m x 1.96m)

Refitted kitchen comprising work surfaces with complementary grey gloss drawers and cupboards under. Wall mounted cupboards. Single bowl sink with mixer tap and tiled splash backs. Built in electric oven and four ring hob with extractor over. Space for fridge / freezer. Plumbing for washing machine. Cupboard housing gas boiler. New rigid luxury vinyl flooring with thermal underlay. UPVC window to front.

#### LANDING

Doors to bedroom and bathroom. Loft access. New carpet.

#### BEDROOM

11' 7" x 10' 6" (3.53m x 3.2m) UPVC window to front. Radiator. Built in cupboard with hanging rail. New carpet.

#### **REFITTED BATHROOM**

Three piece suite comprising low level WC, wash hand basin with vanity unit and panelled bath with shower over. Fully tiled walls. Heated towel rail. Wall mounted toothbrush charging point. UPVC window to front.

#### OUTSIDE

External storage cupboard. Newly landscaped grassed garden area and borders.

#### PARKING

Two allocated parking spaces directly to the front of the property.

 $\label{eq:constraint} \begin{array}{c} \mbox{Total Area: 39.9 } m^2 \hdots 430 \mbox{ ft}^2 \\ \mbox{All measurements are approximate and for display purposes only} \end{array}$ 