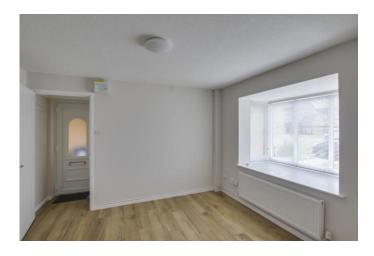

#### ENTRANCE HALL

UPVC entrance door leading to entrance hall. Door to living room.

#### LIVING ROOM

11' 7" x 10' 6" (3.53m x 3.2m)

UPVC Bay window to front. Stairs to first floor. Radiator. TV and telephone point. Door to kitchen. New rigid lux ury vinyl flooring with thermal underlay.