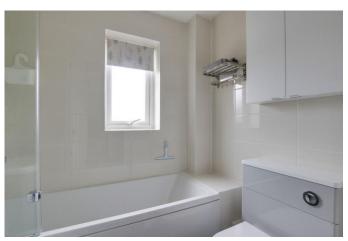

#### **REFITTED BATHROOM**

Three piece suite comprising low level WC, wash hand basin with vanity unit and panelled bath with shower over. Fully tiled walls. Heated towel rail. Wall mounted toothbrush charging point. UPVC window to front.