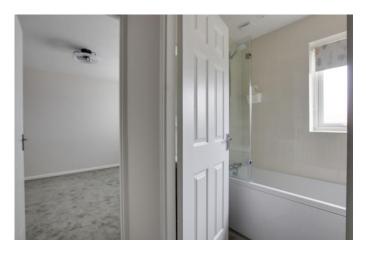

#### **REFITTED BATHROOM**

Three piece suite comprising low level WC, wash hand basin with vanity unit and panelled bath with shower over. Fully tiled walls. Heated towel rail. Wall mounted toothbrush charging point. UPVC window to front.