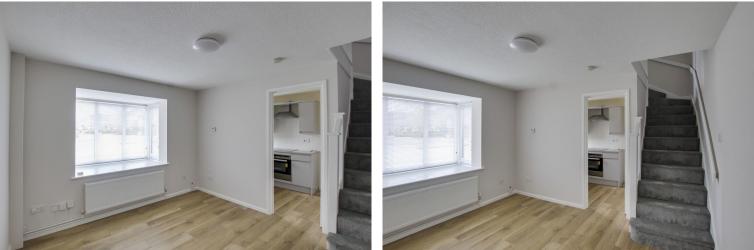

#### ENTRANCE HALL

UPVC entrance door leading to entrance hall. Door to living room.

#### LIVING ROOM

11' 7" x 10' 6" (3.53m x 3.2m)

UPVC Bay window to front. Stairs to first floor. Radiator. TV and telephone point. Door to kitchen. New rigid lux ury vinyl flooring with thermal underlay.

#### LANDING

Doors to bedroom and bathroom. Loft access. New carpet.