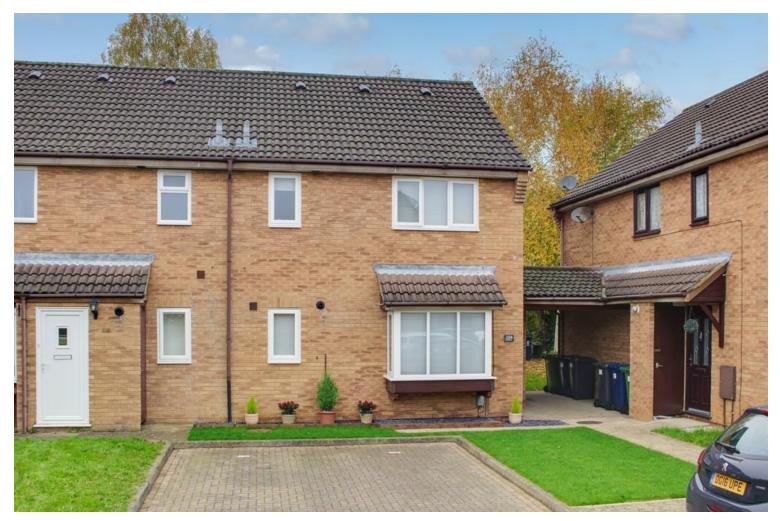

## 104 Cornwallis Drive, Eaton Socon, St. Neots, PE19 8TZ

- Refurbished cluster home
- One double bedroom
- Refitted kitchen and bathroom
- Redecorated and new flooring throughout
- Gas radiator heating
- UPVC windows

### **Full Description**

A freshly refurbished one double bedroom cluster home in a popular location in Eaton Socon with close walking distance shops, pubs and amenities. The property is also within easy reach of the A1 and A428. The very well presented accommodation comprises entrance hall, living room and refitted kitchen on the ground floor. The first floor has a double bedroom and a refitted bathroom. The property benefits from UPVC windows and gas radiator heating. Externally there are two allocated parking spaces directly to the front along with a newly landscaped front garden. Viewing highly recommended! No forward chain.

#### PARKING

Two allocated parking spaces directly to the front of the property.

 $\label{eq:constraint} \begin{array}{c} \mbox{Total Area: 39.9 } m^2 \hdots 430 \mbox{ ft}^2 \\ \mbox{All measurements are approximate and for display purposes only} \end{array}$ 