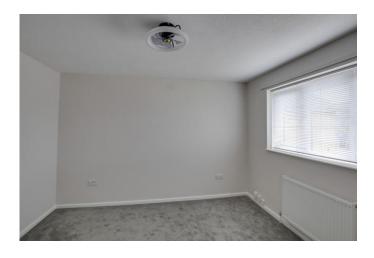

#### BEDROOM

11' 7" x 10' 6" (3.53m x 3.2m) UPVC window to front. Radiator. Built in cupboard with hanging rail. New carpet.