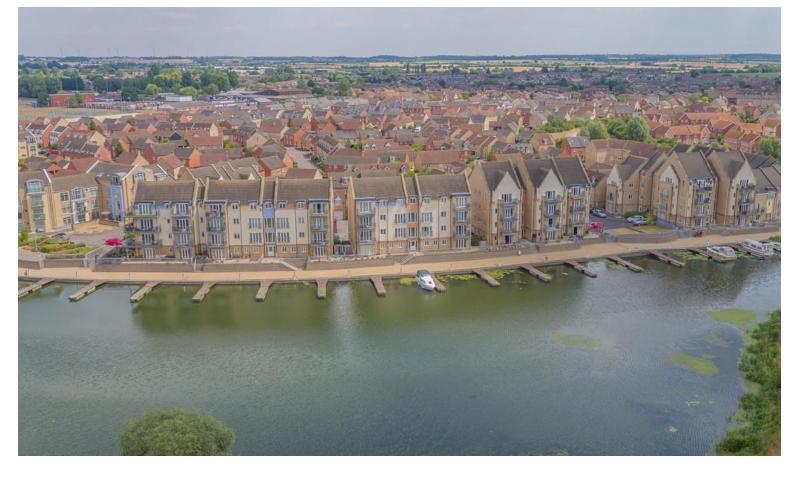

## 18 Wren Walk, Eynesbury, St. Neots, PE19 2GE

- STUNNING WATERSIDE VIEWS
  THREE BEDROOMS
  WRAP AROUND BALCONY
  GARAGE & ALLOCATED PARKING
  - SPACE space sent this modern top floor apartment with stunning

Lovett Sales & Lettings are pleased to present this modern top floor apartment with stunning waterside views. Accommodation comprises of generous size open plan kitchen/lounge/dining room with wrap around balcony off the lounge which overlooks the waterside; three bedrooms (en-suite and another waterside facing balcony to main bedroom) and bathroom. Fitted kitchen appliances (oven & hob/dishwasher/fridge/freezer/washer dryer). Electric radiator central heating. Garage & allocated parking space. Mooring. The property has been repainted throughout. Available now.