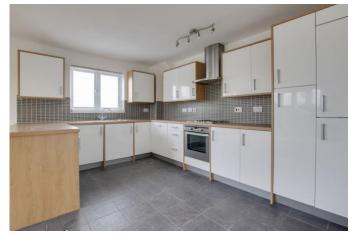

Lovett Sales & Lettings are pleased to present this modern top floor apartment with stunning waterside views. Accommodation comprises of generous size open plan kitchen/lounge/dining room with wrap around balcony off the lounge which overlooks the waterside; three bedrooms (en-suite and another waterside facing balcony to main bedroom) and bathroom. Fitted kitchen appliances (oven & hob/dishwasher/fridge/freezer/washer dryer). Electric radiator central heating. Garage & allocated parking space. Mooring. The property has been repainted throughout. Available now.