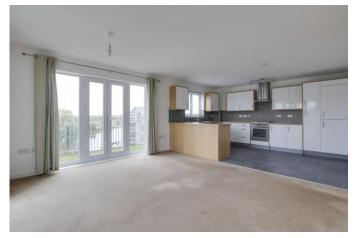

Lovett Sales & Lettings are pleased to present this modern top floor apartment with stunning waterside views. Accommodation comprises of generous size open plan kitchen/lounge/dining room with wrap around balcony off the lounge which overlooks the waterside; three bedrooms (en-suite and another waterside facing balcony to main bedroom) and bathroom. Fitted kitchen appliances (oven & hob/dishwasher/fridge/freezer/washer dryer). Electric radiator central heating. Garage & allocated parking space. Mooring. The property has been repainted throughout. Available now.