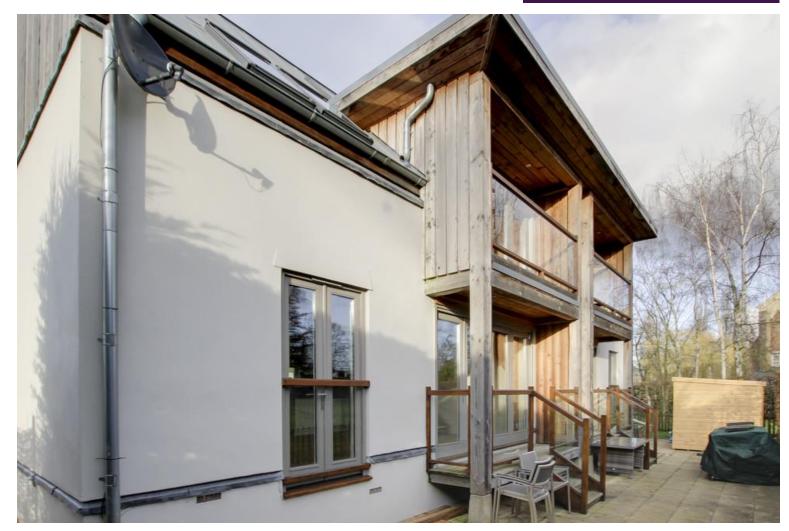

## 1 Holme Mill Cottages, Langford Road, Langford, Biggleswade, SG18 9JY

- SEMI DETACHED COTTAGE
- TWO BEDROOMS
- TIMBER INTERIOR WITH VAULTED CEILINGS

- EPC RATING E 51
- OUTSIDE COURTYARD SPACE
- OFF ROAD PARKING FOR 2 CARS

Lovett Sales & Lettings are pleased to present this well presented two bedroom semi detached cottage situated within close proximity of Jordans Mill close to the village of Broom. The property has lots of character and has a timber interior with vaulted ceilings. Accommodation comprises of entrance hall, cloakroom, open plan kitchen/lounge/dining area. Two bedrooms and bathroom with separate shower cubicle. Wooden floors downstairs. There is a balcony upstairs. Outside courtyard space. Off road parking spaces for 2 cars. Available early January 2025