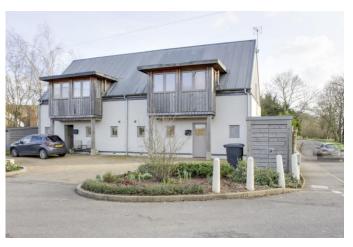

## 1 Holme Mill Cottages, Langford Road, Langford, Biggleswade, SG18 9JY

- SEMI DETACHED COTTAGE
- TWO BEDROOMS
- TIMBER INTERIOR WITH VAULTED CEILINGS

- EPC RATING E 51
- OUTSIDE COURTYARD SPACE
- OFF ROAD PARKING FOR 2 CARS

Lovett Sales & Lettings are pleased to present this well presented two bedroom semi detached cottage situated within close proximity of Jordans Mill close to the village of Broom. The property has lots of character and has a timber interior with vaulted ceilings. Accommodation comprises of entrance hall, cloakroom, open plan kitchen/lounge/dining area. Two bedrooms and bathroom with separate shower cubicle. Wooden floors downstairs. There is a balcony upstairs. Outside courtyard space. Off road parking spaces for 2 cars. Available early January 2025