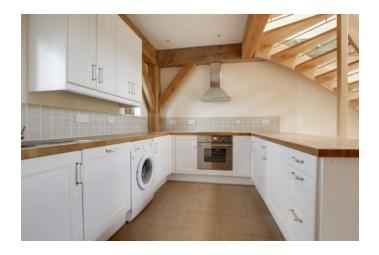

Lovett Sales & Lettings are pleased to present this well presented two bedroom semi detached cottage situated within close proximity of Jordans Mill close to the village of Broom. The property has lots of character and has a timber interior with vaulted ceilings. Accommodation comprises of entrance hall, cloakroom, open plan kitchen/lounge/dining area. Two bedrooms and bathroom with separate shower cubicle. Wooden floors downstairs. There is a balcony upstairs. Outside courtyard space. Off road parking spaces for 2 cars. Available early January 2025