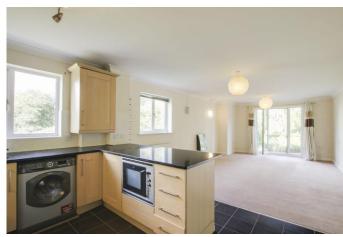

## 70 Skipper Way, Little Paxton, St Neots, PE19 6LQ

- Ground Floor Apartment
- Two Double Bedrooms
- Views Over River

- Ensuite to Master Bedroom
- Kitchen Appliances Included
- Garage and Parking

Lovett Sales & Lettings are pleased to present this two bedroom ground floor apartment overlooking the River Great Ouse. Accommodation comprises of open plan lounge/diner and kitchen, two double bedrooms (en-suite to master) and bathroom. Carpets, curtains and kitchen appliances to include oven/hob, fridge/freezer, dishwasher and washing machine. Built in wardrobes in both bedrooms. Gas central heating. Garage and parking space. NO PETS. Available on notice. \*12 MONTH MINIMUM TENANCY\*