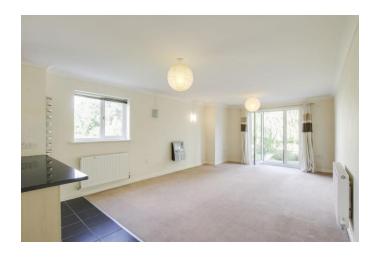

## 70 Skipper Way, Little Paxton, St Neots, PE19 6LQ

- Ground Floor Apartment
- Two Double Bedrooms
- Views Over River

- Ensuite to Master Bedroom
- Kitchen Appliances Included
- Garage and Parking

Lovett Sales & Lettings are pleased to present this two bedroom ground floor apartment overlooking the River Great Ouse. Accommodation comprises of open plan lounge/diner and kitchen, two double bedrooms (en-suite to master) and bathroom. Carpets, curtains and kitchen appliances to include oven/hob, fridge/freezer, dishwasher and washing machine. Built in wardrobes in both bedrooms. Gas central heating. Garage and parking space. NO PETS. Available on notice. \*12 MONTH MINIMUM TENANCY\*