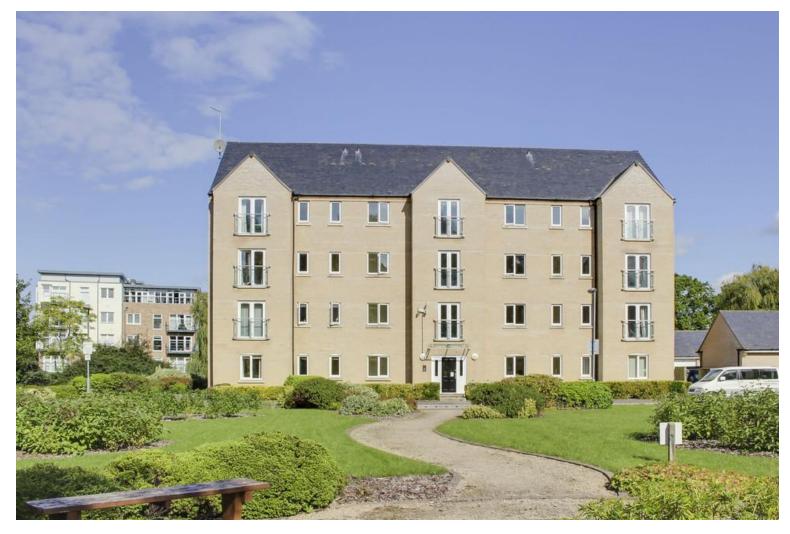

## 70 Skipper Way, Little Paxton, St Neots, PE19 6LQ

- Ground Floor Apartment
- Two Double Bedrooms
- Views Over River

- Ensuite to Master Bedroom
- Kitchen Appliances Included
- Garage and Parking

Lovett Sales & Lettings are pleased to present this two bedroom ground floor apartment overlooking the River Great Ouse. Accommodation comprises of open plan lounge/diner and kitchen, two double bedrooms (en-suite to master) and bathroom. Carpets, curtains and kitchen appliances to include oven/hob, fridge/freezer, dishwasher and washing machine. Built in wardrobes in both bedrooms. Gas central heating. Garage and parking space. NO PETS. Available on notice. \*12 MONTH MINIMUM TENANCY\*