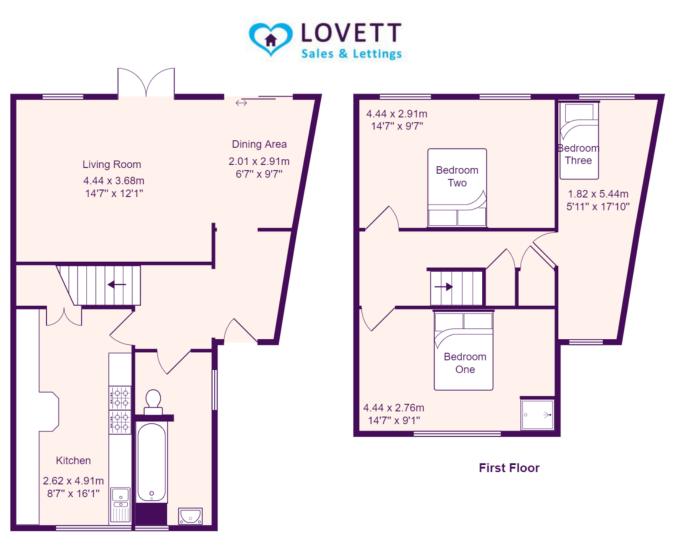

# ENTRANCE HALL

Glazed entrance door leading to entrance hall. Stairs to first floor. Doorway to dining area. Door to kitchen and bathroom. Radiator. Tiled floor.

# **DINING AREA**

9' 7" x 6' 7" (2.92m x 2.01m) Sliding door to rear garden. Radiator. Open plan through to living room. Tiled floor.

#### LIVING ROOM

14' 7" x 12' 1" (4.44m x 3.68m) UPVC French doors and window to garden. Til ed floor. TV and telephone points. Radiator.

#### 16' 1" x 8' 7" (4.9m x 2.62m)

Fitted kitchen comprising work surfaces with complementary drawers and cupboards under. Wall mounted cupboards. One and a half bowl sink with mixer tap and tiled splash backs. Space for range style cooker with extractor fan over. Plumbing for washing machine and dishwasher. Cupboard housing gas boiler. Radiator. Tiled floor. Pantry cupboard under stairs. UPVC window to front.

#### BATHROOM

Three piece suite comprising low level WC, pedestal wash hand basin and panelled bath with shower over. Tiled splash backs. Radiator and heated towel rail. Tiled floor. UPVC window to front.

# LANDING

Two storage cupboards and loft access. Doors to bedrooms.

BEDROOM ONE 14' 7" x 9' 1" (4.44m x 2.77m) UPVC window to front. Radiator. Fitted shower unit with glass door and tiled splash backs.

BEDROOM TWO 14' 7" x 9' 7" (4.44m x 2.92m) Two UPVC windows to rear. Radiator.

BEDROOM THREE 17' 10" x 5' 11" (5.44m x 1.8m) UPVC windows to front and rear. Radiator.

REAR GARDEN South facing rear garden. Gated access to rear leading to garage.

GARAGE Single garage with up and over door. Parking space in front.

**Ground Floor** 

 $\label{eq:total} \begin{array}{c} \mbox{Total Area: 96.6} \ m^2 \ \dots \ 1039 \ ft^2 \\ \mbox{All measurements are approximate and for display purposes only} \end{array}$ 

www.lovettsalesandlettings.co.uk Tel: 01480 218200