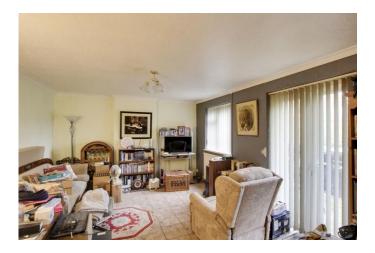

#### LIVING ROOM

14' 7" x 12' 1" (4.44m x 3.68m) UPVC French doors and window to garden. Til ed floor. TV and telephone points. Radiator.