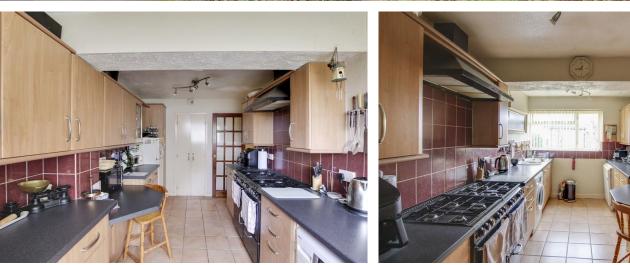

## **KITCHEN**

#### 16' 1" x 8' 7" (4.9m x 2.62m)

Fitted kitchen comprising work surfaces with complementary drawers and cupboards under. Wall mounted cupboards. One and a half bowl sink with mixer tap and tiled splash backs. Space for range style cooker with extractor fan over. Plumbing for washing machine and dishwasher. Cupboard housing gas boiler. Radiator. Tiled floor. Pantry cupboard under stairs. UPVC window to front.