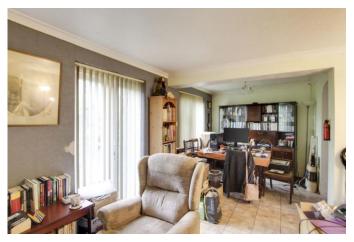

# **DINING AREA**

9' 7" x 6' 7" (2.92m x 2.01m) Sliding door to rear garden. Radiator. Open plan through to living room. Tiled floor.

#### LIVING ROOM

14' 7" x 12' 1" (4.44m x 3.68m) UPVC French doors and window to garden. Til ed floor. TV and telephone points. Radiator.