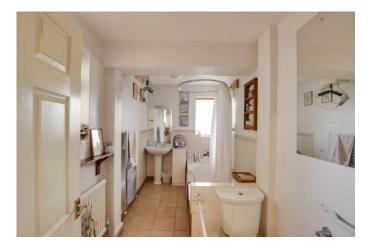

#### BATHROOM

Three piece suite comprising low level WC, pedestal wash hand basin and panelled bath with shower over. Tiled splash backs. Radiator and heated towel rail. Tiled floor. UPVC window to front.