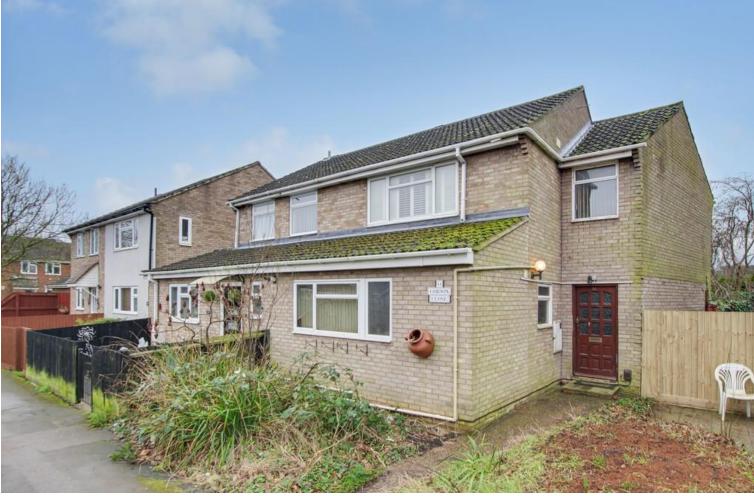

# 51 Gordon Close, Little Paxton, St. Neots, PE19 6PF

- Extended semi-detached home
- Three bedrooms
- South facing rear garden

- Garage and parking to rear
- Gas radiator heating
- Close to village amenities

# **Full Description**

An EXTENDED three bedroom semi detached family home in the heart of the sought after village of Little Paxton. The property is within short walking distance village amenities including PAXTON PITS NATURE RESERVE, doctors surgery, pharmacy, convenience stores, pub/restaurant, community hub, village hall, large play parks and primary school. The accommodation comprises entrance hall, living room, dining room, kitchen and bathroom on the ground floor. The first floor has three spacious bedrooms. The property benefits from gas radiator heating (new boiler in 2020). Externally there is a South facing rear garden and a garage and parking space in a block to the rear.