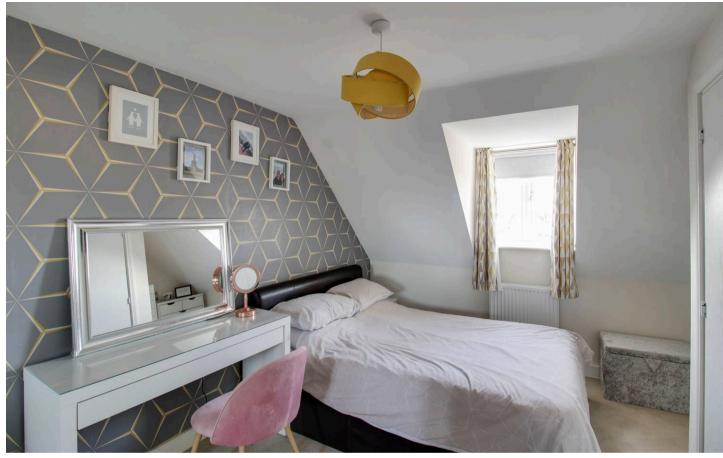

#### **Bedroom One**

12' 4" x 8' 9" (3.76m x 2.67m)

UPVC window to rear. Radiator. Door to en-suite.