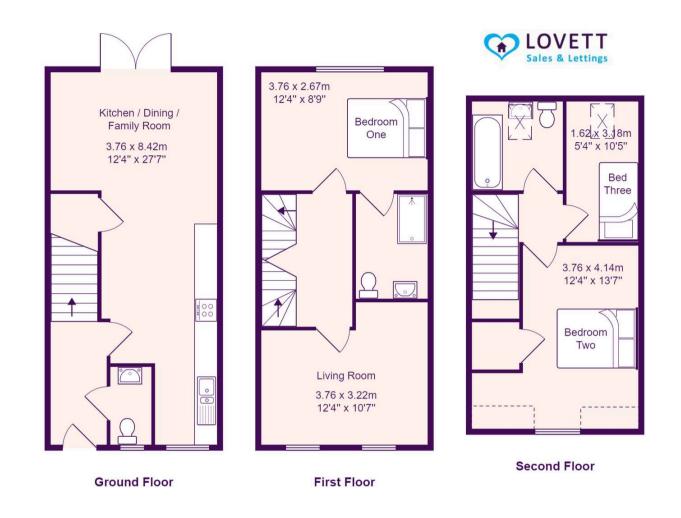

#### **Bedroom Two**

Total Area: 91.2 m<sup>2</sup> ... 981 ft<sup>2</sup>

All measurements are approximate and for display purposes only