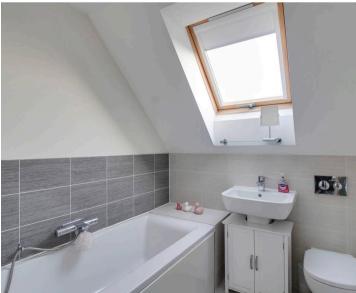

#### **Ensuite**

Three piece white suite comprising low level WC, pedestal wash hand basin and a fitted shower unit with tiled splash back and glass screen. Radiator. Extractor fan.