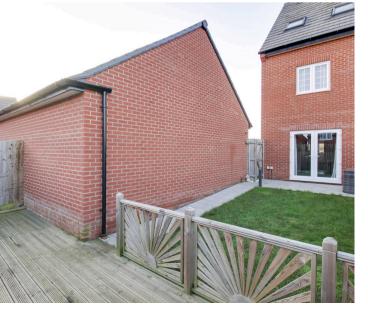

# Kitchen / Dining / Family Room

27' 7" x 12' 4" (8.41m x 3.76m)

Open plan kitchen / dining / family room. Kitchen comprises quartz work surfaces with complementary drawers and cupboards under. Wall mounted cupboards. Single inset sink with drainer grooves and tiled splash backs. Built in electric oven and four ring hob with extractor fan over. Built in fridge/freezer, dishwasher and washing machine. Cupboard housing gas boiler. Inset ceiling lights. UPVC windows to front and side. UPVC French doors to rear garden. Radiators. TV and telephone points. Storage cupboard under stairs.

## Kitchen / Dining / Family Room

27' 7" x 12' 4" (8.41m x 3.76m)

Open plan kitchen / dining / family room. Kitchen comprises quartz work surfaces with complementary drawers and cupboards under. Wall mounted cupboards. Single inset sink with drainer grooves and tiled splash backs. Built in electric oven and four ring hob with extractor fan over. Built in fridge/freezer, dishwasher and washing machine. Cupboard housing gas boiler. Inset ceiling lights. UPVC windows to front and side. UPVC French doors to rear garden. Radiators. TV and telephone points. Storage cupboard under stairs.