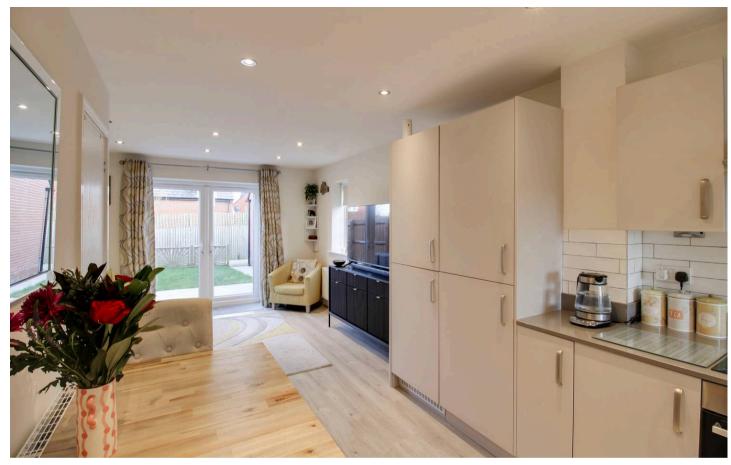

# Kitchen / Dining / Family Room

27' 7" x 12' 4" (8.41m x 3.76m)

Open plan kitchen / dining / family room. Kitchen comprises quartz work surfaces with complementary drawers and cupboards under. Wall mounted cupboards. Single inset sink with drainer grooves and tiled splash backs. Built in electric oven and four ring hob with extractor fan over. Built in fridge/freezer, dishwasher and washing machine. Cupboard housing gas boiler. Inset ceiling lights. UPVC windows to front and side. UPVC French doors to rear garden. Radiators. TV and telephone points. Storage cupboard under stairs.

## Kitchen / Dining / Family Room

27' 7" x 12' 4" (8.41m x 3.76m)

Open plan kitchen / dining / family room. Kitchen comprises quartz work surfaces with complementary drawers and cupboards under. Wall mounted cupboards. Single inset sink with drainer grooves and tiled splash backs. Built in electric oven and four ring hob with extractor fan over. Built in fridge/freezer, dishwasher and washing machine. Cupboard housing gas boiler. Inset ceiling lights. UPVC windows to front and side. UPVC French doors to rear garden. Radiators. TV and telephone points. Storage cupboard under stairs.