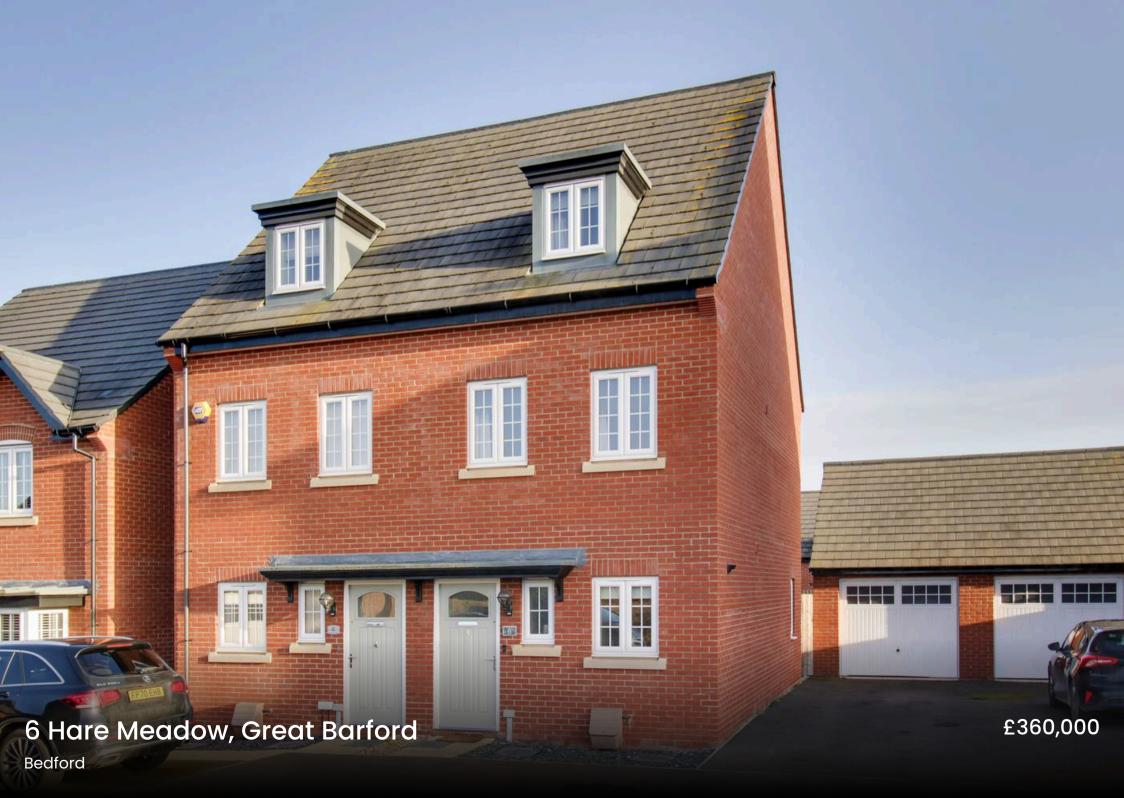

#### **Entrance Hall**

Composite entrance door leading to entrance hall. Radiator. Stairs to first floor. Doors to kitchen an WC.

#### WC

Two piece white suite comprising low level WC and wash hand basin. UPVC window to front.

# Kitchen / Dining / Family Room

27' 7" x 12' 4" (8.41m x 3.76m)

Open plan kitchen / dining / family room. Kitchen comprises quartz work surfaces with complementary drawers and cupboards under. Wall mounted cupboards. Single inset sink with drainer grooves and tiled splash backs. Built in electric oven and four ring hob with extractor fan over. Built in fridge/freezer, dishwasher and washing machine. Cupboard housing gas boiler. Inset ceiling lights. UPVC windows to front and side. UPVC French doors to rear garden. Radiators. TV and telephone points. St