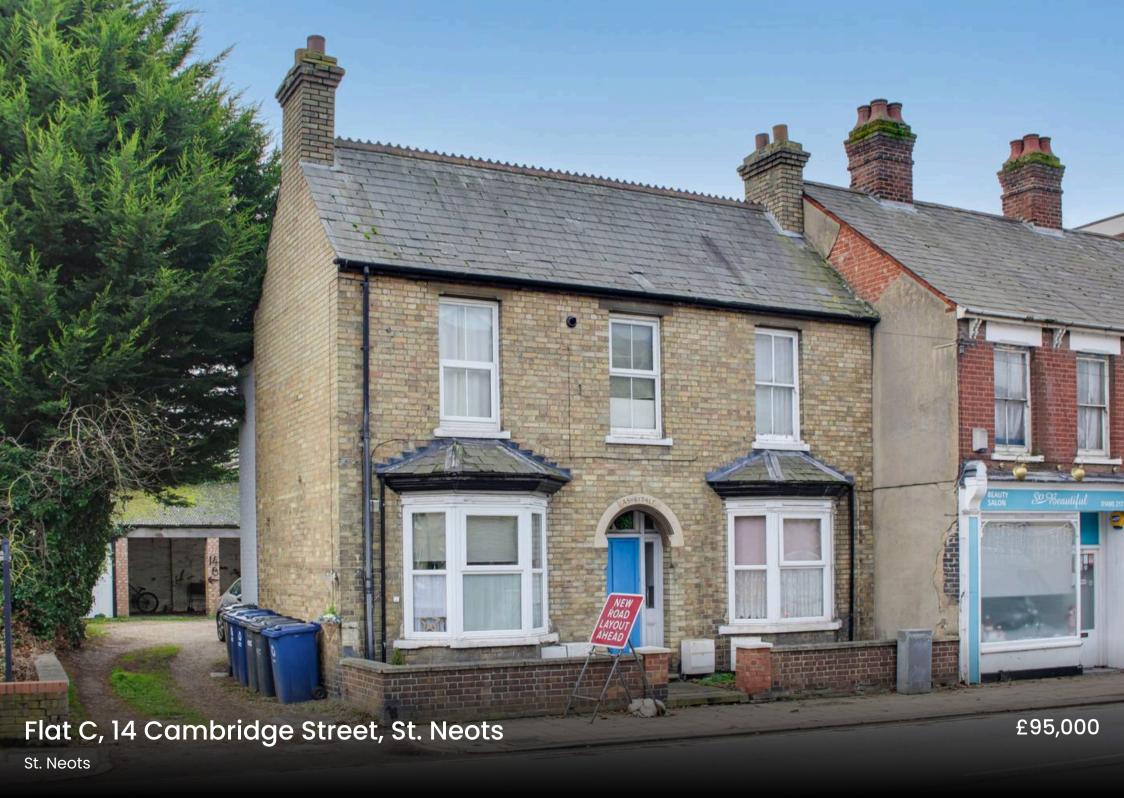

### **Entrance Hall**

Coving to textured ceiling.

# Lounge/Bedroom

13' 4" x 11' 11" (4.06m x 3.63m)

Window to front, coving to textured ceiling, built in original feature fireplace, storage cupboard housing combination gas boiler, storage cupboard, radiator.

# Kitchen

6' 1" x 5' 1" (1.85m x 1.55m)

Fitted kitchen comprising of stainless-steel single drainer sink unit with mixer tap, work surfaces with tiled splashbacks, drawer and cupboards below, wall mounted cupboards, stainless-steel free standing electric oven with 4-ring gas hob, freestanding fridge, radiator, vinyl flooring, sash window to front, coving to textured ceiling.

#### **Bathroom**

Three piece suite comprising of low level w.c., pedestal wash hand basin, panelled bath, half tiled walls, radiator, frosted win