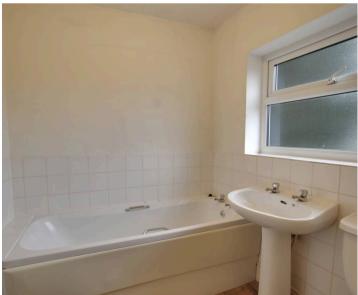

#### **Bathroom**

Three piece suite comprising of low level w.c., pedestal wash hand basin, panelled bath, half tiled walls, radiator, frosted window to rear, textured ceiling.