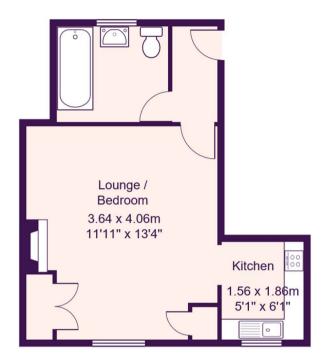

# Floor Plan

Total Area: 23.6 m? ... 254 ft?

All measurements are approximate and for display purposes only