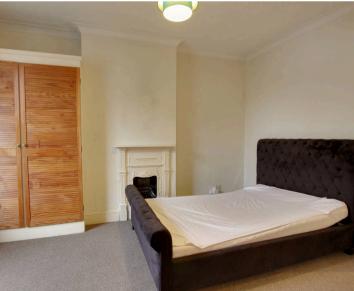

# Lounge/Bedroom

13' 4" x 11' 11" (4.06m x 3.63m)

Window to front, coving to textured ceiling, built in original feature fireplace, storage cupboard housing combination gas boiler, storage cupboard, radiator.