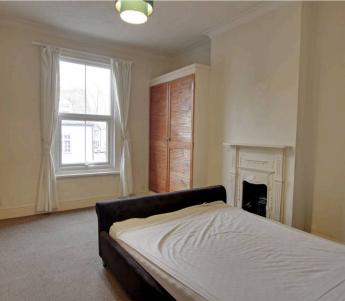

# Lounge/Bedroom

13' 4" x 11' 11" (4.06m x 3.63m)

Window to front, coving to textured ceiling, built in original feature fireplace, storage cupboard housing combination gas boiler, storage cupboard, radiator.