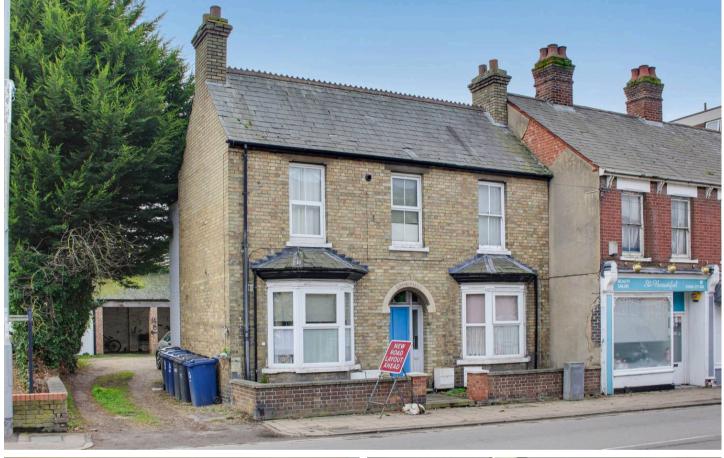

below, wall mounted cupboards, stainless-steel free standing electric oven with 4-ring gas hob, freestanding fridge, radiator, vinyl flooring, sash window to front, coving to textured ceiling.

#### **Bathroom**

Three piece suite comprising of low level w.c., pedestal wash hand basin, panelled bath, half tiled walls, radiator, frosted window to rear, textured ceiling.

# **Tenancy Details**

The current tenancy runs to January 2026 at a rent of £655 PCM (8.25% Gross rental yield) on an Assured Shorthold Tenancy Agreement

#### Leasehold information

There are 150 years remaining on the lease. No ground rent payable. Buildings insurance £402 a year. The management is handled by the freeholder who holds a reserve fund and arranges work needed and is payable between the four leaseholders.







### **Entrance Hall**

Coving to textured ceiling.

# Lounge/Bedroom

13' 4" x 11' 11" (4.06m x 3.63m)

Window to front, coving to textured ceiling, built in original feature fireplace, storage cupboard housing combination gas boiler, storage cupboard, radiator.

# Kitchen

6' 1" x 5' 1" (1.85m x 1.55m)

Fitted kitchen comprising of stainless-steel single drainer sink unit with mixer tap, work surfaces with tiled splashbacks, drawer and cupboards below, wall mounted cupboards, stainless-steel free standing electric oven with 4-ring gas hob, freestanding fridge, radiator, vinyl flooring, sash window to front, coving to textured ceiling.

#### **Bathroom**

Three piece suite comprising of low level w.c., pedestal wash hand basin, panelled bath, half tiled walls, radiator, frosted windo