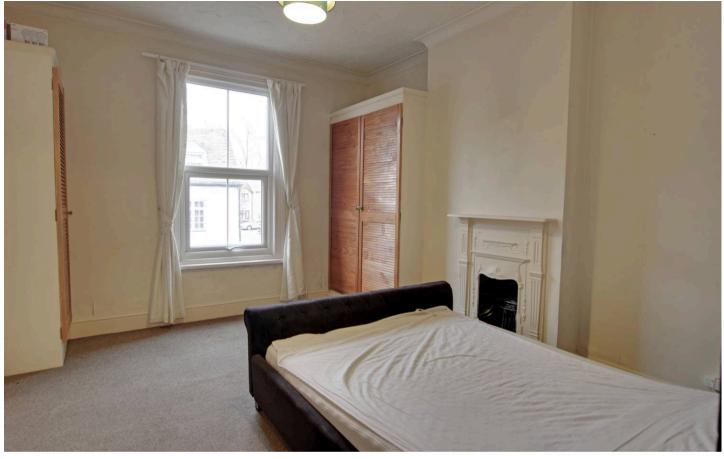

# Lounge/Bedroom

13' 4" x 11' 11" (4.06m x 3.63m)

Window to front, coving to textured ceiling, built in original feature fireplace, storage cupboard housing combination gas boiler, storage cupboard, radiator.