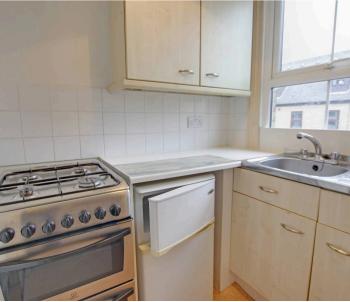

# Kitchen

6' 1" x 5' 1" (1.85m x 1.55m)

Fitted kitchen comprising of stainless-steel single drainer sink unit with mixer tap, work surfaces with tiled splashbacks, drawer and cupboards below, wall mounted cupboards, stainless-steel free standing electric oven with 4-ring gas hob, freestanding fridge, radiator, vinyl flooring, sash window to front, coving to textured ceiling.