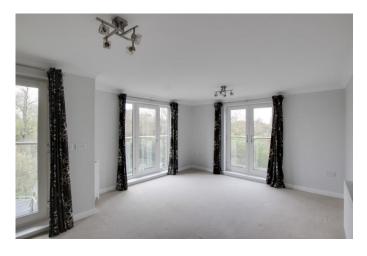

# Living/Dining area:

French doors and windows to rear and side offering fantastic views. TV/telephone and satellite points. Two radiators.