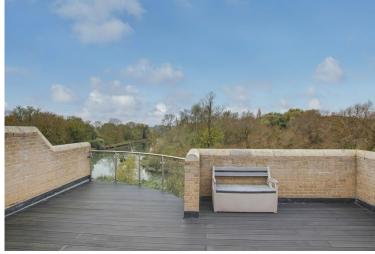

# ROOF TERRACE

Recently replaced composite decked roof terrace with glass and steel balustrades to rear and side with fantastic far reaching views of the river and gold course. At 25ft long this outside space is ideal for entertaining.