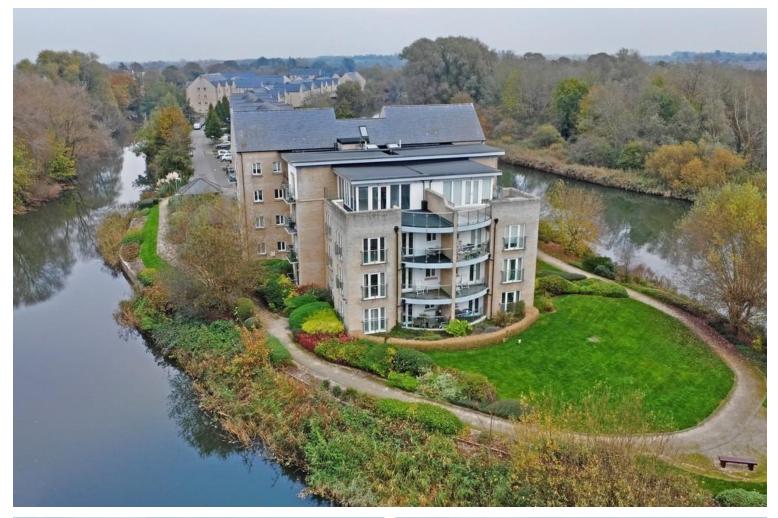

# 122 Skipper Way, Little Paxton, St. Neots, PE19 6LQ

- Split level Penthouse apartment
- Three bedrooms / Two bathrooms
- One mile to St Neots Train Station (56 mins to Kings Cross / St Pancras)
- 25 Ft Roof Terrace plus additional balcony
- Panoramic views of The River Great Ouse and St Neots Golf Course
- LIFT ACCESS within main building

# **Full Description**

A rarely available three bedroom split level Penthouse apartment on the sought after 'The Island' development in Little Paxton with fantastic views over The River Great Ouse and St Neots Golf Course. The property is situated just one mile from St Neots Railway Station (56 mins to London Kings Cross / St Pancras) and has easy access to the A1. The popular village of Little Paxton boasts amenities including Paxton Pits Nature Reserve, doctors surgery, pharmacy, convenience stores, pub/restaurant, community hub, village hall, large play parks and primary school.

With LIFT ACCESS in the main building to the second floor, the newly redecorated accommodation comprises; entrance hall, open plan kitchen / dining / living room with balcony, bedrooms two and three plus a bathroom on level one. The second level has an impressive master bedroom with ensuite and a 25ft decked roof terrace offering panoramic views of the river and surrounding golf course. Externally, there is a double car port along with visitor parking spaces.