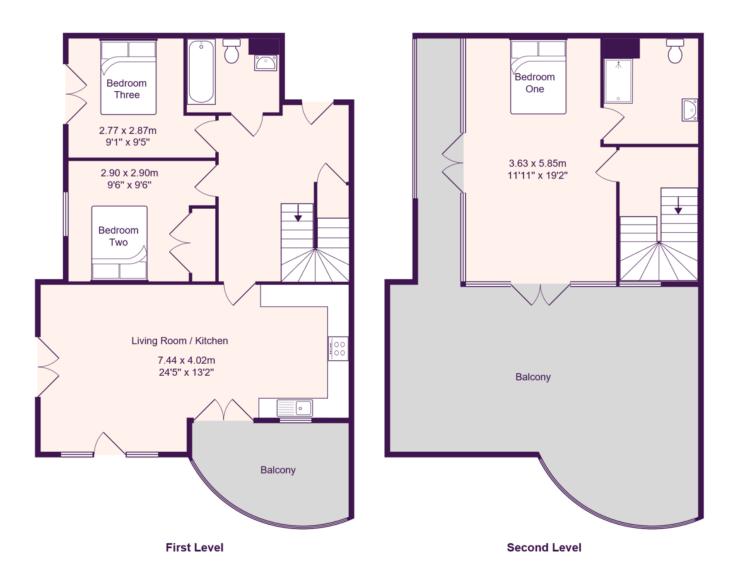

With LIFT ACCESS in the main building to the second floor, the newly redecorated accommodation comprises; entrance hall, open plan kitchen / dining / living room with balcony, bedrooms two and three plus a bathroom on level one. The second level has an impressive master bedroom with ensuite and a 25ft decked roof terrace offering panoramic views of the river and surrounding golf course. Externally, there is a double car port along with visitor parking spaces.

#### **ENTRANCE HALL**

Entrance door leading to entrance hall. Stairs to upper level with storage cupboard under. Radiator. Doors to kitchen/living room, two bedrooms and a bathroom.

# KITCHEN / DINING / LIVING ROOM 24' 5" x 13' 2" (7.44m x 4.01m)

## **BEDROOM TWO**

9' 6" x 9' 6" (2.9m x 2.9m)

UPVC window to side. Built in wardrobe. Radiator.

#### **BEDROOM THREE**

9' 8" x 9' 1" (2.95m x 2.77m)

French doors with Juliet Balcony to side. Radiator.

## **BATHROOM**

Three piece suite comprising low level WC, pedestal wash hand basin and panelled bath with shower over. Tiled splash backs. Radiator. Extractor fan.

#### LEVEL TWO LANDING

Window to roof terrace. Door to bedroom one.

#### **BEDROOM ONE**

19' 2" x 11' 11" (5.84m x 3.63m)

Full height window and doors to Roof terrace with fitted electronically operated blackout blinds. Radiator. Door to ensuite.

#### **ENSUITE**

Three piece white suite comprising low level WC, pedestal wash hand basin and fitted shower with glass sliding door and tiled splash backs. Radiator. Shaver socket. Extractor fan.

# ROOF TERRACE

Recently replaced composite decked roof terrace with glass and steel balustrades to rear and side with fantastic far reaching views of the river and gold course. At 25ft long this outside space is ideal for entertaining.