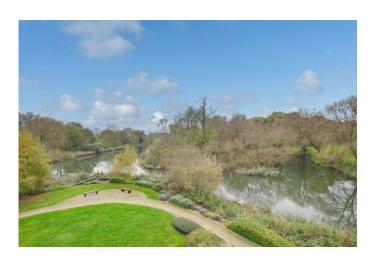

#### Balcony:

Decked balcony with stainless steel and glass balustrade overlooking The River Great Ouse and St Neots Golf Course. Outside light.

# ROOF TERRACE

Recently replaced composite decked roof terrace with glass and steel balustrades to rear and side with fantastic far reaching views of the river and gold course. At 25ft long this outside space is ideal for entertaining.