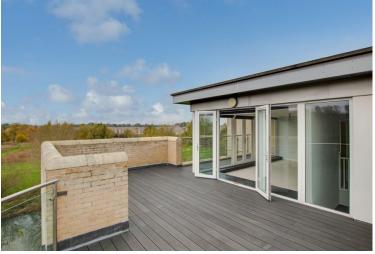

# ROOF TERRACE

Recently replaced composite decked roof terrace with glass and steel balustrades to rear and side with fantastic far reaching views of the river and gold course. At 25ft long this outside space is ideal for entertaining.