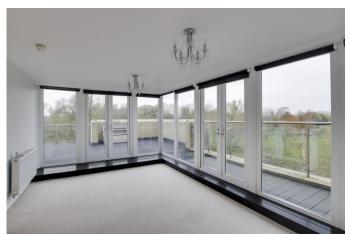

# KITCHEN / DINING / LIVING ROOM 24' 5" x 13' 2" (7.44m x 4.01m)

#### Kitchen area:

Fitted kitchen comprising work surfaces with complementary drawers and cupboards under. Wall mounted cupboards. Single bowl sink with mixer tap and tiled splash backs. Built in electric oven and four ring hob with extractor over. Built in fridge / freezer, microwave, washing machine and dishwasher. Cupboard housing gas boiler. Radiator. Tiled floor. UPVC window to rear. UPVC door to balcony.

#### Balcony:

Decked balcony with stainless steel and glass balustrade overlooking The River Great Ouse and St Neots Golf Course. Outside light.

# Living/Dining area:

French doors and windows to rear and side offering fantastic views. TV/telephone and satellite points. Two radiators.