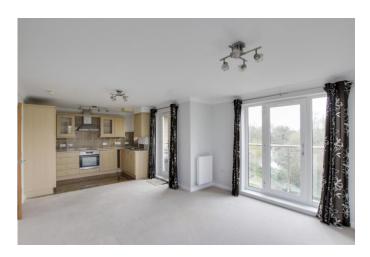

# KITCHEN / DINING / LIVING ROOM 24' 5" x 13' 2" (7.44m x 4.01m)

#### Kitchen area:

Fitted kitchen comprising work surfaces with complementary drawers and cupboards under. Wall mounted cupboards. Single bowl sink with mixer tap and tiled splash backs. Built in electric oven and four ring hob with extractor over. Built in fridge / freezer, microwave, washing machine and dishwasher. Cupboard housing gas boiler. Radiator. Tiled floor. UPVC window to rear. UPVC door to balcony.

# Living/Dining area:

French doors and windows to rear and side offering fantastic views. TV/telephone and satellite points. Two radiators.