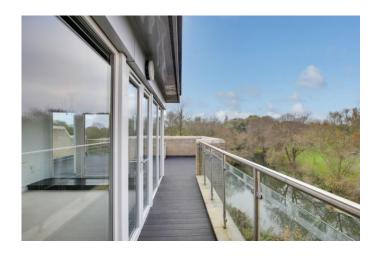

# ROOF TERRACE

Recently replaced composite decked roof terrace with glass and steel balustrades to rear and side with fantastic far reaching views of the river and gold course. At 25ft long this outside space is ideal for entertaining.