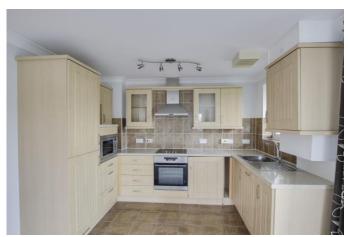

# KITCHEN / DINING / LIVING ROOM 24' 5" x 13' 2" (7.44m x 4.01m)

#### Kitchen area:

Fitted kitchen comprising work surfaces with complementary drawers and cupboards under. Wall mounted cupboards. Single bowl sink with mixer tap and tiled splash backs. Built in electric oven and four ring hob with extractor over. Built in fridge / freezer, microwave, washing machine and dishwasher. Cupboard housing gas boiler. Radiator. Tiled floor. UPVC window to rear. UPVC door to balcony.

#### Balcony:

Decked balcony with stainless steel and glass balustrade overlooking The River Great Ouse and St Neots Golf Course. Outside light.