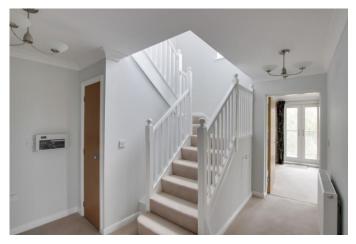

#### **ENTRANCE HALL**

Entrance door leading to entrance hall. Stairs to upper level with storage cupboard under. Radiator. Doors to kitchen/living room, two bedrooms and a bathroom.

#### LEVEL TWO LANDING

Window to roof terrace. Door to bedroom one.