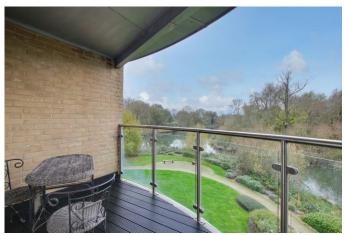

#### Balcony:

Decked balcony with stainless steel and glass balustrade overlooking The River Great Ouse and St Neots Golf Course. Outside light.

# ROOF TERRACE

Recently replaced composite decked roof terrace with glass and steel balustrades to rear and side with fantastic far reaching views of the river and gold course. At 25ft long this outside space is ideal for entertaining.