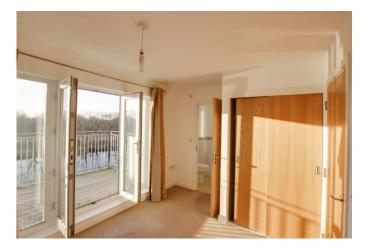

#### BEDROOM ONE

#### 13' 2" x 9' 2" (4.01m x 2.79m)

UPVC French doors and windows to additional balcony. Built in wardrobe with sliding door. Radiator. Door to ensuite.