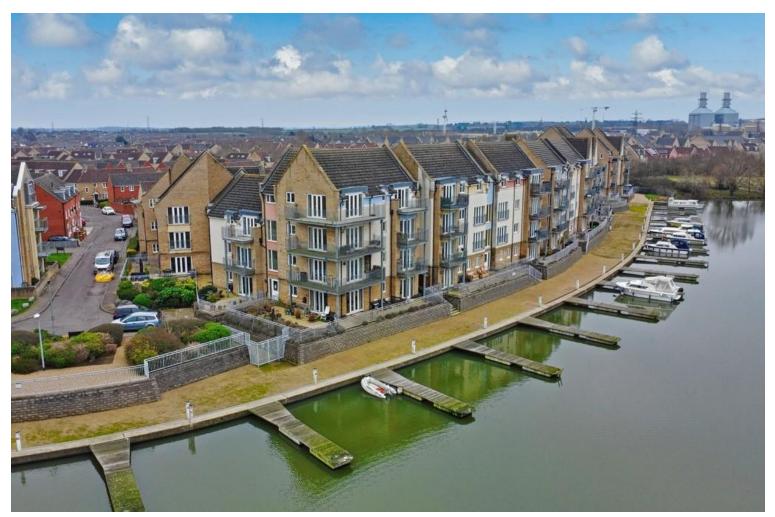

## 18 Wren Walk, Eynesbury, St. Neots, Cambridgeshire, PE19 2GE

- PENTHOUSE APARTMENT
- THREE BEDROOMS
- LARGE BALCONIES

- WEST FACING ASPECT
- VIEWS OVER MARINA AND POCKET PARK
- ENSUITE TO MASTER

Web: www.lovettsalesandlettings.co.uk Tel: 01480 218200 E-mail: info@lovettsalesandlettings.co.uk

### **Full Description**

A fantastic THREE bedroom penthouse apartment with two large balconies overlooking Eynesbury Maria and Pocket Park. The property is conveniently situated within easy reach of the A1 & A428 as well as being approx. 1.5 miles from St Neots Railway Station. Leisure facilities including indoor swimming pool, gym and indoor & outdoor sports pitches are within close walking distance. The spacious accommodation comprises; entrance hall, open plan living, dining and kitchen area with large wrap around balcony. The master bedroom has built in wardrobes, en-suite and French doors to an additional balcony. There are two further bedrooms and a family bathroom. The property benefits from an electric boiler to radiator heating system. Externally, there is a MOORING, GARAGE and a parking space. Viewing highly recommended! No forward chain.