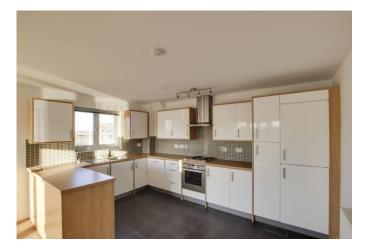

#### OPEN PLAN LIVING / DINING AND KITCHEN AREA 22' 8" x 14' 6" (6.91m x 4.42m)

Lounge / dining area - Two UPVC French doors and windows to two aspects leading to wrap around balcony overlooking Eynesbury Marina. Radiator. TV and telephone point.

Kitchen area - Fitted kitchen comprising work surfaces with drawers and cupboards under. Wall mounted cupboards. Built in electric oven and four ring hob with extractor fan over. Built in fridge/freezer, washer/dryer and dishwasher. One and a half bowl sink with mixer tap and tiled splash backs. Tiled floor. UPVC window to side.