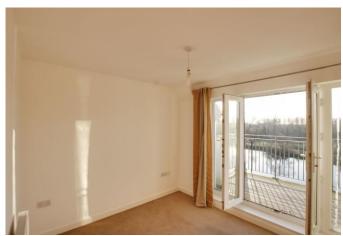

#### BEDROOM ONE

#### 13' 2" x 9' 2" (4.01m x 2.79m)

UPVC French doors and windows to additional balcony. Built in wardrobe with sliding door. Radiator. Door to ensuite.