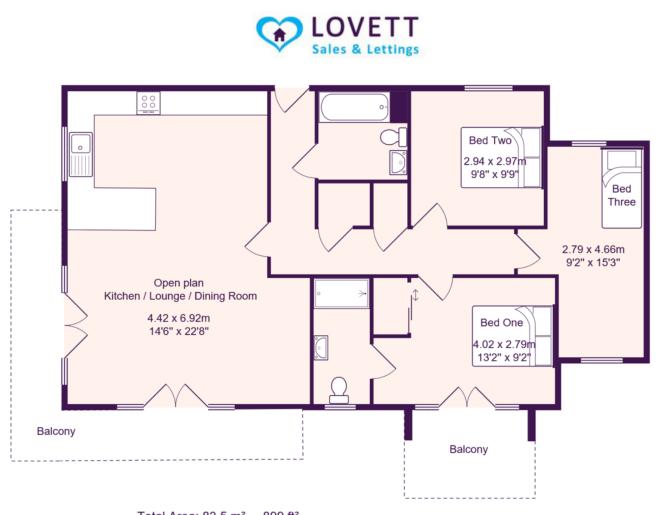

### **Full Description**

A fantastic THREE bedroom penthouse apartment with two large balconies overlooking Eynesbury Maria and Pocket Park. The property is conveniently situated within easy reach of the A1 & A428 as well as being approx. 1.5 miles from St Neots Railway Station. Leisure facilities including indoor swimming pool, gym and indoor & outdoor sports pitches are within close walking distance. The spacious accommodation comprises; entrance hall, open plan living, dining and kitchen area with large wrap around balcony. The master bedroom has built in wardrobes, en-suite and French doors to an additional balcony. There are two further bedrooms and a family bathroom. The property benefits from an electric boiler to radiator heating system. Externally, there is a MOORING, GARAGE and a parking space. Viewing highly recommended! No forward chain.

#### OPEN PLAN LIVING / DINING AND KITCHEN AREA 22' 8" x 14' 6" (6.91m x 4.42m)

Lounge / dining area - Two UPVC French doors and windows to two aspects leading to wrap around balcony overlooking Eynesbury Marina. Radiator. TV and telephone point.

#### BEDROOM ONE

#### 13' 2" x 9' 2" (4.01m x 2.79m)

UPVC French doors and windows to additional balcony. Built in wardrobe with sliding door. Radiator. Door to ensuite.

#### ENSUITE

Three piece white suite comprising low level WC, pedestal wash hand basin and fitted shower with glass sliding door and tiled splash backs. Radiator. Extractor fan. UPVC window to side.

BEDROOM TWO 9' 9" x 9' 8" (2.97m x 2.95m) UPVC window to rear. Radiator.

BEDROOM THREE 15' 3" x 9' 2" (4.65m x 2.79m) UPVC windows to front and rear. Radiator.

#### BATHROOM

Three piece suite comprising low level WC, pedestal wash hand basin and panelled bath with shower over and glass screen. Tiled splash backs. Radiator. Extractor fan.

The Service Charge for the property is £1,718.47 and this is reviewed annually.

The Service Charge for the mooring is £297.67 and this is reviewed annually.

MOORING There is a mooring space

Total Area: 83.5 m<sup>2</sup> ... 899 ft<sup>2</sup>