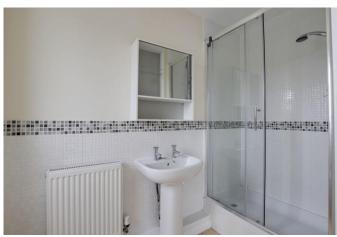

#### BATHROOM

Three piece suite comprising low level WC, pedestal wash hand basin and panelled bath with shower over and glass screen. Tiled splash backs. Radiator. Extractor fan.