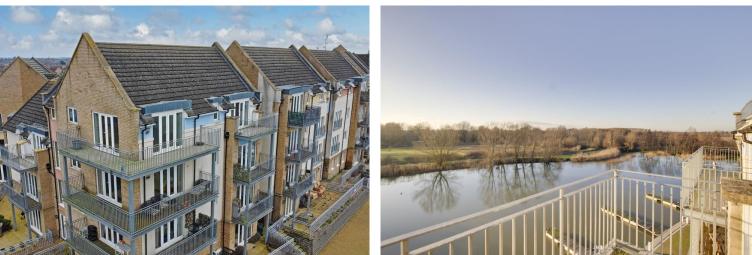

### **Full Description**

A fantastic THREE bedroom penthouse apartment with two large balconies overlooking Eynesbury Maria and Pocket Park. The property is conveniently situated within easy reach of the A1 & A428 as well as being approx. 1.5 miles from St Neots Railway Station. Leisure facilities including indoor swimming pool, gym and indoor & outdoor sports pitches are within close walking distance. The spacious accommodation comprises; entrance hall, open plan living, dining and kitchen area with large wrap around balcony. The master bedroom has built in wardrobes, en-suite and French doors to an additional balcony. There are two further bedrooms and a family bathroom. The property benefits from an electric boiler to radiator heating system. Externally, there is a MOORING, GARAGE and a parking space. Viewing highly recommended! No forward chain.

#### OPEN PLAN LIVING / DINING AND KITCHEN AREA 22' 8" x 14' 6" (6.91m x 4.42m)

Lounge / dining area - Two UPVC French doors and windows to two aspects leading to wrap around balcony overlooking Eynesbury Marina. Radiator. TV and telephone point.