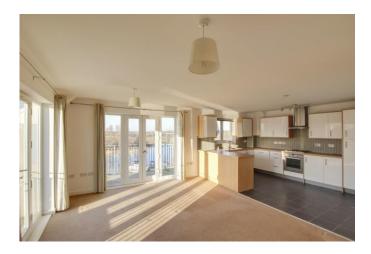

#### OPEN PLAN LIVING / DINING AND KITCHEN AREA 22' 8" x 14' 6" (6.91m x 4.42m)

Lounge / dining area - Two UPVC French doors and windows to two aspects leading to wrap around balcony overlooking Eynesbury Marina. Radiator. TV and telephone point.

Kitchen area - Fitted kitchen comprising work surfaces with drawers and cupboards under. Wall mounted cupboards. Built in electric oven and four ring hob with extractor fan over. Built in fridge/freezer, washer/dryer and dishwasher. One and a half bowl sink with mixer tap and tiled splash backs. Tiled floor. UPVC window to side.