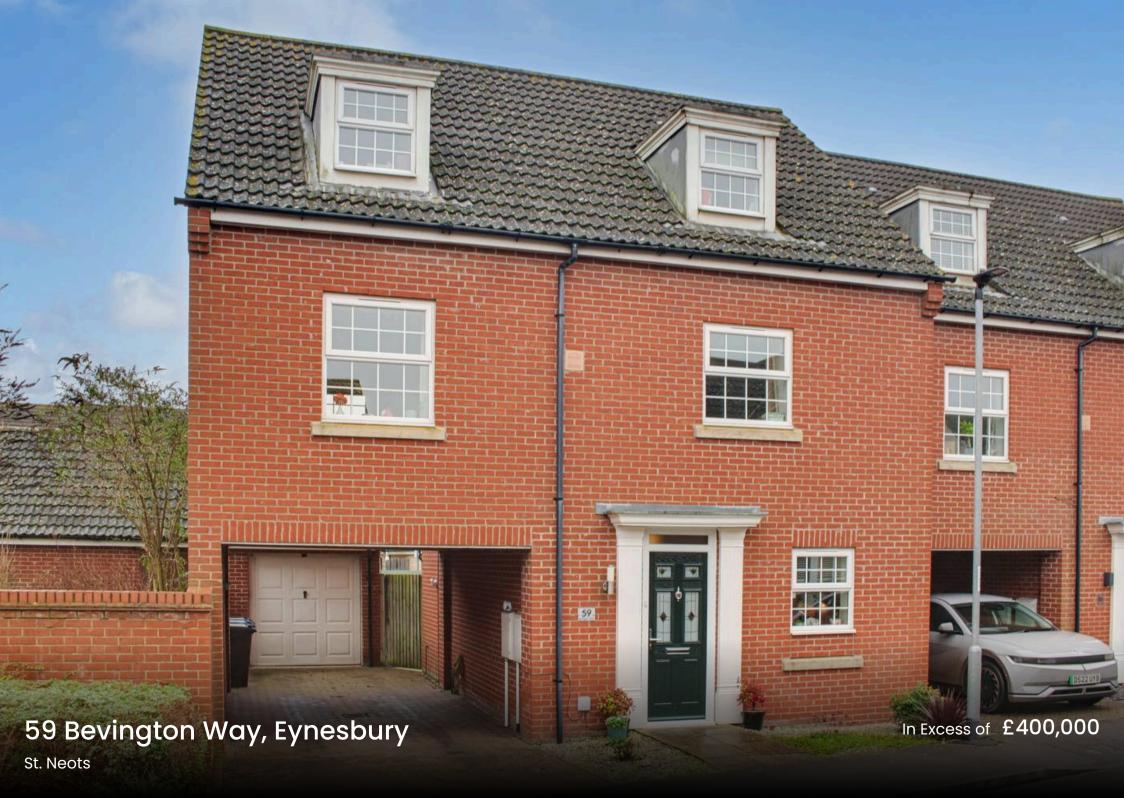

#### Entrance Hall

Glazed entrance door leading to entrance hall. Stairs to first floor. Open plan through to kitchen / dining / family room. Tiled floor.