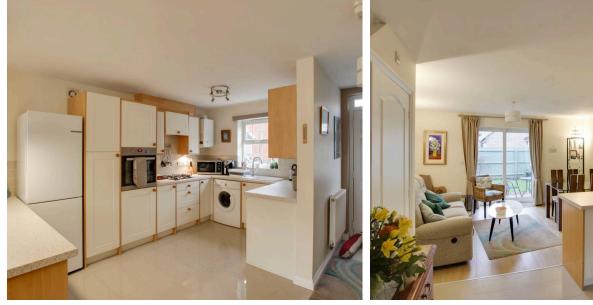

# Open plan Kitchen / Dining / Family Room

24' 6" x 15' 0" (7.47m x 4.57m)

Kitchen area: Fitted kitchen comprising work surfaces with complementary drawers and cupboards under. Wall mounted cupboards. Single bowl ceramic sink with mixer tap and tiled splash backs. Built in electric oven and four ring gas hob with extractor over. Space for fridge / freezer. Plumbing for washing machine. Wall mounted gas boiler. Tiled floor. UPVC windows to front. Dining /Family Room UPVC sliding door to rear garden. Wood effect flooring. Radiator. TV point.