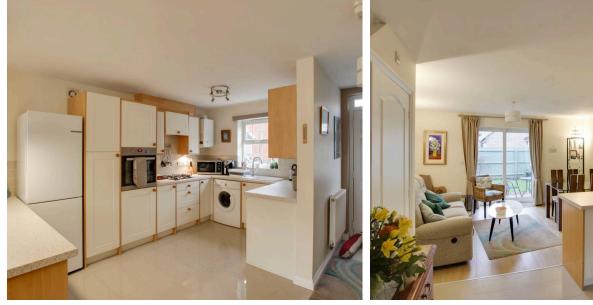

#### Entrance Hall

Glazed entrance door leading to entrance hall. Stairs to first floor. Open plan through to kitchen / dining / family room. Tiled floor.

# Open plan Kitchen / Dining / Family Room

24' 6" x 15' 0" (7.47m x 4.57m)

Kitchen area: Fitted kitchen comprising work surfaces with complementary drawers and cupboards under. Wall mounted cupboards. Single bowl ceramic sink with mixer tap and tiled splash backs. Built in electric oven and four ring gas hob with extractor over. Space for fridge / freezer. Plumbing for washing machine. Wall mounted gas boiler. Tiled floor. UPVC windows to front. Dining /Family Room UPVC sliding door to rear garden. Wood effect flooring. Radiator. TV point.

#### Living Room

17' 3" x 11' 2" (5.26m x 3.40m) Cupboard housing hot water system. Stairs to first floor. Doors to living room, bedroom one and bedroom