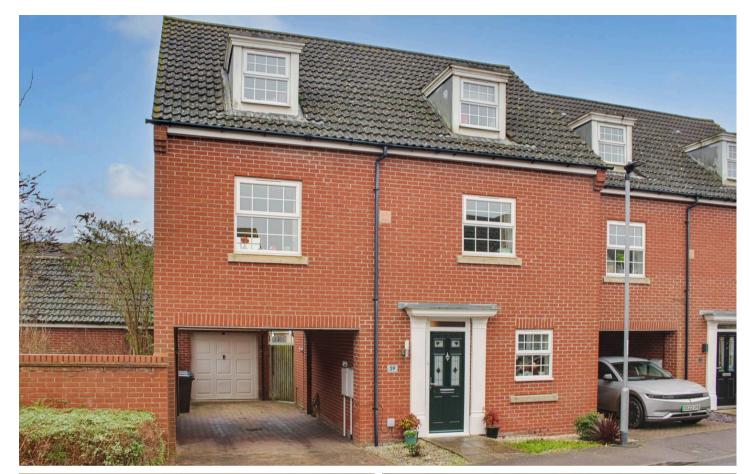

#### Entrance Hall

Glazed entrance door leading to entrance hall. Stairs to first floor. Open plan through to kitchen / dining / family room. Tiled floor.