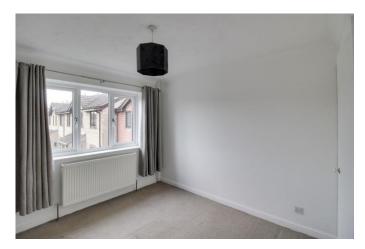

#### BEDROOM ONE

12' 9" x 12' 4" (3.89m x 3.76m)

UPVC window to front. Built in wardrobe. Cupboard housing hot water cylinder. Additional storage cupboard over stairs. Warm air vent.

#### BEDROOM TWO

9' 9" x 6' 2" (2.97m x 1.88m) UPVC window to rear. Warm air vent.