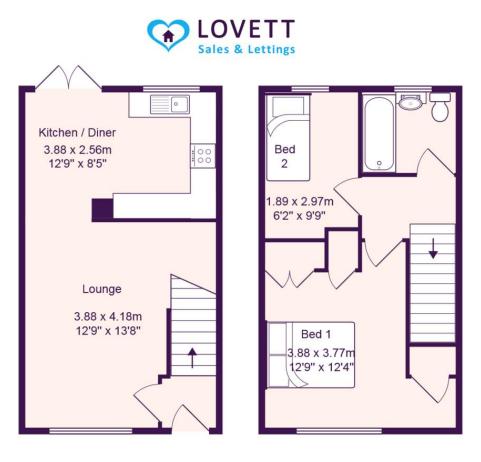

#### ENTRANCE HALL

Fitted door mat. Stairs to first floor. Door to lounge.

#### LOUNGE

12' 9" x 13' 8" (3.89m x 4.17m) UPVC window to front. Recess under stairs. TV and telephone point. Warm air vent. Opening through to kitchen.

#### KITCHEN/DINER

#### 12' 9" x 8' 5" (3.89m x 2.57m)

Fitted kitchen comprising work surfaces with drawers and cupboards under. Wall mounted cupboards. Single bowl sink with mixer tap and tiled splash backs. Plumbing for washing machine. Built in electric oven and four ring hob with extractor fan over. Gas warm air central heating system. UPVC French doors to rear garden.

#### LANDING

Loft access. Doors to bedrooms and bathroom.

#### BEDROOM ONE

12' 9" x 12' 4" (3.89m x 3.76m)

UPVC window to front. Built in wardrobe. Cupboard housing hot water cylinder. Additional storage cupboard over stairs. Warm air vent.

#### BEDROOM TWO

9' 9" x 6' 2" (2.97m x 1.88m) UPVC window to rear. Warm air vent.

#### BATHROOM

Three piece white suite comprising low level WC, pedestal wash hand basin and panelled bath with electric shower over. Tiled splash backs. Shaver Socket. UPVC window to rear.

#### GARAGE

Single garage with up and over door. Pitched roof with eaves storage. Additional allocated parking space opposite garage.

**Ground Floor** 

First Floor

www.lovettsalesandlettings.co.uk Tel: 01480 218200