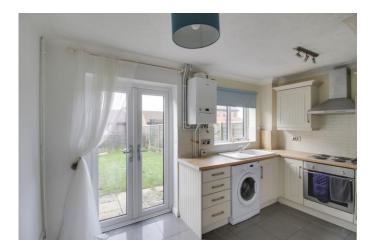

#### KITCHEN/DINER

#### 12' 9" x 8' 5" (3.89m x 2.57m)

Fitted kitchen comprising work surfaces with drawers and cupboards under. Wall mounted cupboards. Single bowl sink with mixer tap and tiled splash backs. Plumbing for washing machine. Built in electric oven and four ring hob with extractor fan over. Gas warm air central heating system. UPVC French doors to rear garden.