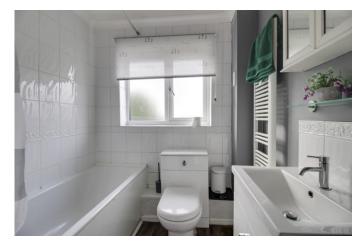

#### BATHROOM

Three piece white suite comprising low level WC, pedestal wash hand basin and panelled bath with electric shower over. Tiled splash backs. Shaver Socket. UPVC window to rear.