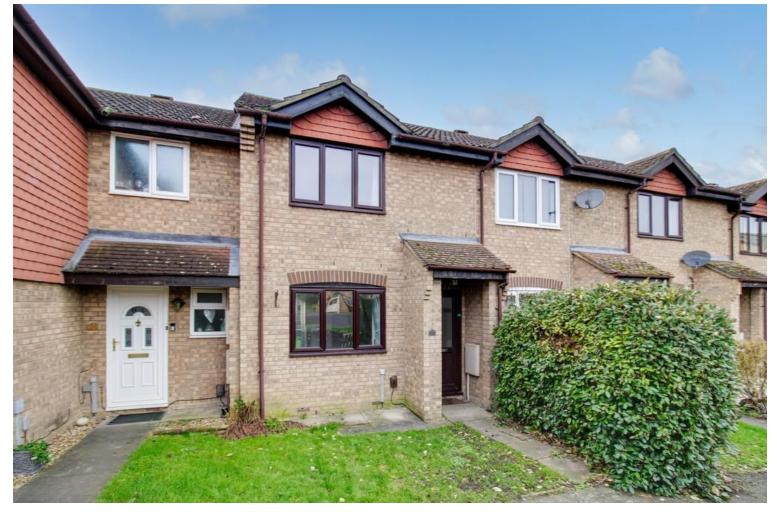

## 22 Knaresborough Court, Eynesbury, St. Neots, PE19 2SY

- TWO BEDROOM MID TERRACE
- EASY ACCESS TO A1 & A428
- LEISURE FACILITIES NEARBY
- GARAGE AND PARKING SPACE
- WALKING DISTANCE TO PRIMARY AND
  SECONDARY SCHOOLS
- UPVC WINDOWS AND DOORS

### **Full Description**

A two bedroom mid terrace home in a POPULAR RESIDENTIAL AREA within walking distance of LOCAL GYM, SWIMMING POOL, SQUASH COURTS, SPORTS HALL AND OUTDOOR SPORTS PITCHES. Nearby there is also a large Tesco Extra, primary and secondary schools. The accommodation comprises lounge and kitchen/diner on the ground floor with two bedrooms and bathroom on the first floor. Outside there is a rear garden plus GARAGE AND PARKING SPACE CLOSEBY. The property benefits from UPVC windows. No forward chain. Viewing highly recommended!