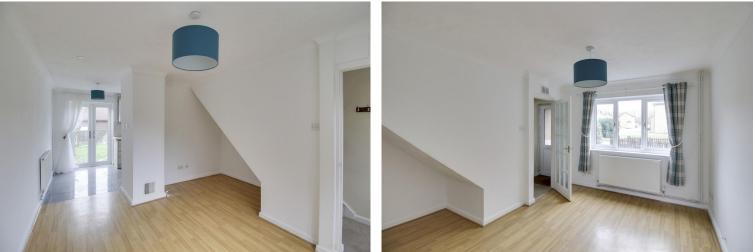

#### ENTRANCE HALL

Fitted door mat. Stairs to first floor. Door to lounge.

#### LOUNGE

12' 9" x 13' 8" (3.89m x 4.17m) UPVC window to front. Recess under stairs. TV and telephone point. Warm air vent. Opening through to kitchen.