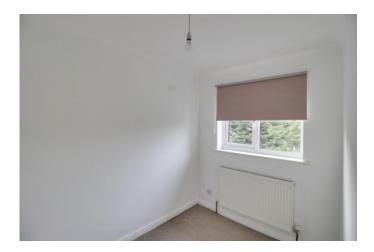

#### BEDROOM TWO

9' 9" x 6' 2" (2.97m x 1.88m) UPVC window to rear. Warm air vent.