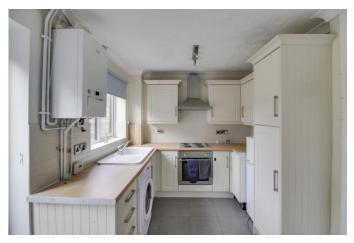

#### KITCHEN/DINER

#### 12' 9" x 8' 5" (3.89m x 2.57m)

Fitted kitchen comprising work surfaces with drawers and cupboards under. Wall mounted cupboards. Single bowl sink with mixer tap and tiled splash backs. Plumbing for washing machine. Built in electric oven and four ring hob with extractor fan over. Gas warm air central heating system. UPVC French doors to rear garden.