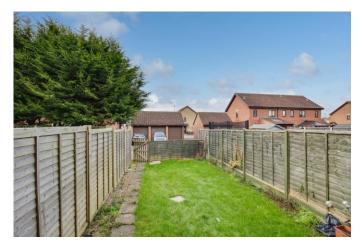

#### FRONT GARDEN

Mainly laid to lawn with pathway leading to front door.

REAR GARDEN Mainly laid to lawn with patio area. Access to rear.