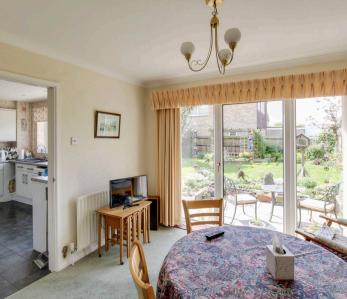

## **Dining Room**

12' 0" x 10' 0" (3.66m x 3.05m)

UPVC window and door to rear garden. Radiator. Glazed French doors to living room.