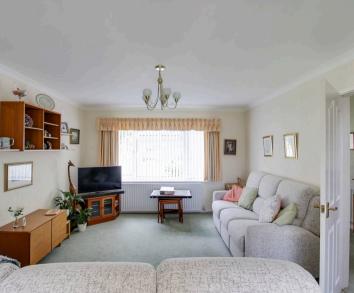

## **Living Room**

14' 8" x 12' 0" (4.47m x 3.66m)

UPVC window to front. Radiator. TV and telephone points. Glazed French doors leading to dining room.