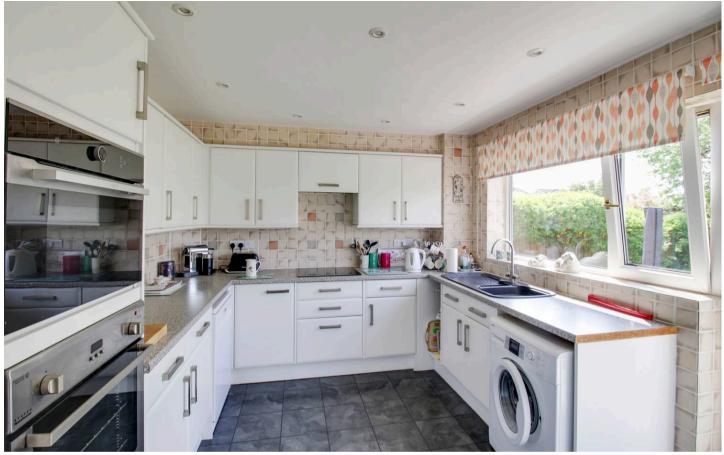

#### Kitchen

12' 6" x 10' 0" (3.81m x 3.05m)

Refitted kitchen comprising work surfaces with drawers and cupboards under. Wall mounted cupboards. One and a half bowl sink with mixer tap and tiled splash backs. Built in double oven and four ring hob with extractor fan over. Plumbing for washing machine. Inset ceiling lights. UPVC window and door to rear garden. Door to dining room.