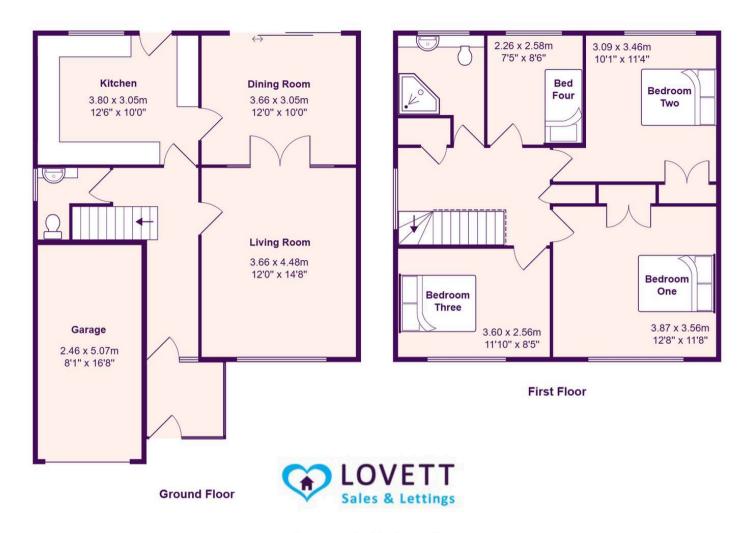

#### **Entrance Porch**

UPVC door to entrance porch. Door leading to entrance hall.

### **Entrance Hall**

Stairs to first floor. Doors to WC, kitchen and living room. Radiator.

#### wc

Two piece white suite comprising low level WC and wash hand basin with vanity unit. Radiator. UPVC window to side.

## **Living Room**

14' 8" x 12' 0" (4.47m x 3.66m)

UPVC window to front. Radiator. TV and telephone points. Glazed French doors leading to dining room.

#### Kitchen

12' 6" x 10' 0" (3.81m x 3.05m)

Refitted kitchen comprising work surfaces with drawers and cupboards under. Wall mounted cupboards. One and a half bowl sink with mixer tap and tiled splash backs. Built in double oven and four ring hob with extractor fan over. Plumbing for washing machine. Inset ceiling lights. UPVC window and door to rear garden. Door to dining room.

## **Dining Room**

12' 0" x 10' 0" (3.66m x 3.05m)

UPVC window and door to rear garden. Radiator. Glazed French doors to living room.

## Landing

UPVC window to side. Cupboard housing gas combi boiler. Loft access with loft ladder. Doors to bedrooms and shower room.

#### **Bedroom One**

12' 8" x 11' 8" (3.86m x 3.56m)
UPVC window to front. Radiator. Built in double wardrobe.

#### **Bedroom Two**

11' 4" x 10' 1" (3.45m x 3.07m)

UPVC window to rear. Radiator. Built in double wardrobe. Range of fitted cupboards, shelves and desk.

## **Bedroom Three**

UPVC window to front. Radiator.

#### **Bedroom Four**

8' 6" x 7' 5" (2.59m x 2.26m) UPVC window to rear. Radiator.

#### **Shower Room**

Three piece white suite comprising low level wc, wash hand basin with vanity unit and a corner shower cubicle with glass screen and fully tiled walls. Heated towel rail. UPVC window to rear.

Total Area: 124.5 m<sup>2</sup> ... 1340 ft<sup>2</sup>
All measurements are approximate and for display purposes only