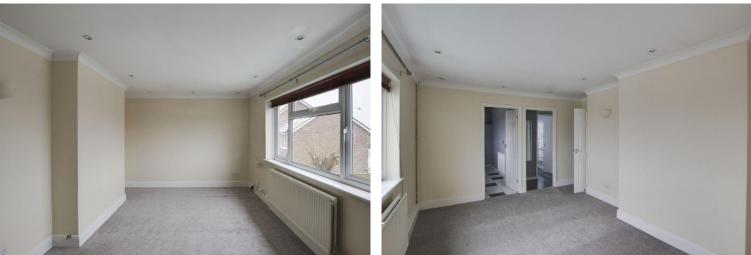

#### LIVING ROOM

15' 5" x 10' 5" (4.7m x 3.18m) UPVC window to front. Radiator. Inset ceiling lights. TV and telephone point. Door to kitchen and doorway in inner hall.