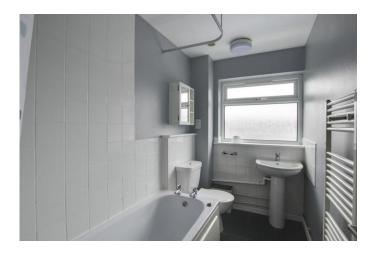

#### BATHROOM

Three piece suite comprising low level WC, pedestal wash hand basin and panelled bath with shower over. Tiled splash backs. Heated towel rail. Extractor fan. UPVC window to side.