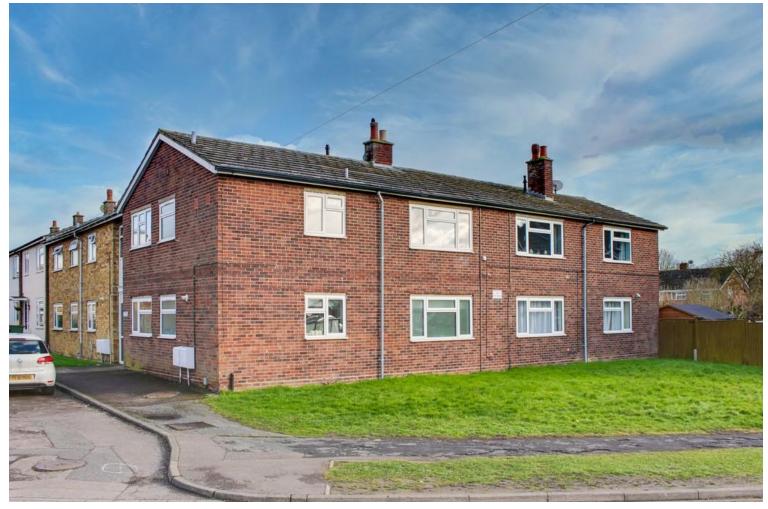

## 44 Longsands Road, St. Neots, PE19 1TA

- FIRST FLOOR APARTMENT
- QUARTER OF A MILE FROM TRAIN STATION •
- ONE BEDROOM

- CLOSE TO SHOPS AND AMENITIES
- COMMUNAL GARDEN WITH PERSONAL STORE
- GOOD ORDER THROUGHOUT

## **Full Description**

A well presented one bedroom first floor flat within close walking distance to St Neots Railway Station. The town centre is just over half a mile away and local shops and amenities can be found close by. The spacious accommodation comprises entrance hall, 15ft living room, refitted kitchen, bedroom and a bathroom. The property benefits from gas radiator central heating and UPVC windows. Externally there is an enclosed communal garden with a lockable personal bike store and storage cupboard. Viewing highly recommended. No forward chain.