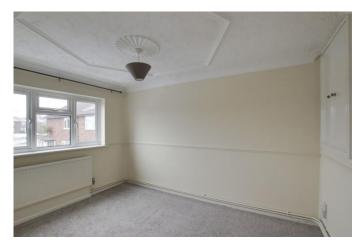

#### LIVING ROOM

15' 5" x 10' 5" (4.7m x 3.18m) UPVC window to front. Radiator. Inset ceiling lights. TV and telephone point. Door to kitchen and doorway in inner hall.