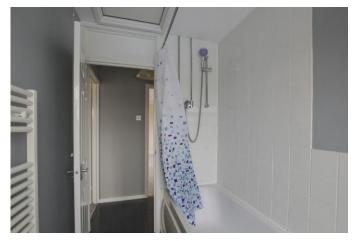

#### BATHROOM

Three piece suite comprising low level WC, pedestal wash hand basin and panelled bath with shower over. Tiled splash backs. Heated towel rail. Extractor fan. UPVC window to side.