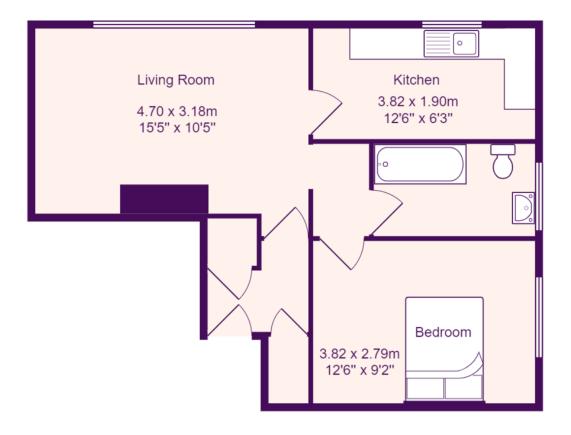

#### LIVING ROOM

15' 5" x 10' 5" (4.7m x 3.18m) UPVC window to front. Radiator. Inset ceiling lights. TV and telephone point. Door to kitchen and doorway in inner hall.

#### **KITCHEN**

#### 12' 6" x 6' 3" (3.81m x 1.91m)

Fitted kitchen comprising work surfaces with complimentary drawers and cupboards under. Wall mounted cupboards. One and a half bowl sink with mixer tap and tiled splash backs. Built in electric oven and four ring hob with extractor over. Plumbing for washing machine. Radiator. Tiled floor. UPVC window to front.

INNER HALL Doors to bedroom and bathroom. Tiled floor.

#### BEDROOM

12' 6" x 9' 2" (3.81m x 2.79m) UPVC window to side. Storage cupboard. Radiator.

#### BATHROOM

Three piece suite comprising low level WC, pedestal wash hand basin and panelled bath with shower over. Tiled splash backs. Heated towel rail. Extractor fan. UPVC window to side.

### LEASEHOLD INFORMATION

The lease is 125 years from 18th March 2002 - (104 years remaining)

The current service charge is £1036 per year (reviewed annually)

The ground rent is £10 per year.

Total Area: 44.4 m<sup>2</sup> ... 478 ft<sup>2</sup>