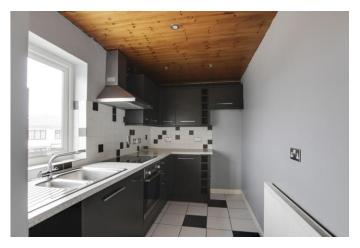

#### **KITCHEN**

#### 12' 6" x 6' 3" (3.81m x 1.91m)

Fitted kitchen comprising work surfaces with complimentary drawers and cupboards under. Wall mounted cupboards. One and a half bowl sink with mixer tap and tiled splash backs. Built in electric oven and four ring hob with extractor over. Plumbing for washing machine. Radiator. Tiled floor. UPVC window to front.