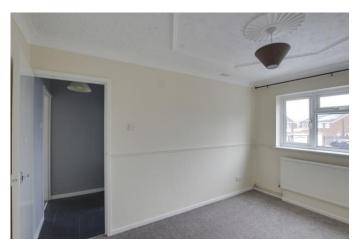

#### LIVING ROOM

15' 5" x 10' 5" (4.7m x 3.18m) UPVC window to front. Radiator. Inset ceiling lights. TV and telephone point. Door to kitchen and doorway in inner hall.

INNER HALL Doors to bedroom and bathroom. Tiled floor.