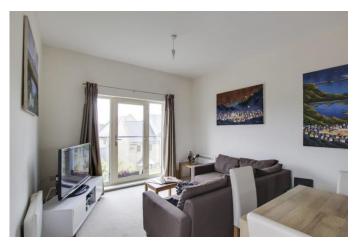

#### OPEN PLAN LIVING / DINING KITCHEN AREA 23' 2" x 13' 8" (7.06m x 4.17m)

Kitchen Area: Fitted kitchen comprising work surfaces with complimentary drawers and cupboards under. Wall mounted cupboards. One and a half bowl sink with mixer tap. Built in electric oven and four ring hob with extractor over. Built in fridge / freezer, washing machine, dishwasher and microwave. UPVC windows to rear.

Living/Dining Area: UPVC window and door with Juliet Balcony to front. UPVC window to side. TV and telephone points. Two electric radiators.