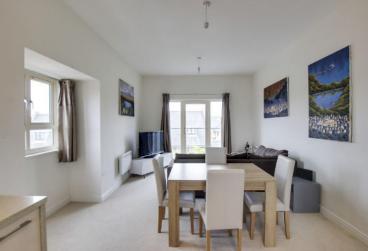

Living/Dining Area: UPVC window and door with Juliet Balcony to front. UPVC window to side. TV and telephone points. Two electric radiators.