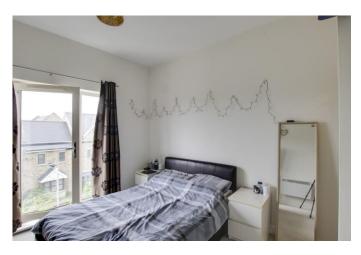

#### BEDROOM TWO

12' 8" x 7' 8" (3.86m x 2.34m) UPVC window to front. Fitted wardrobe. Electric radiator.