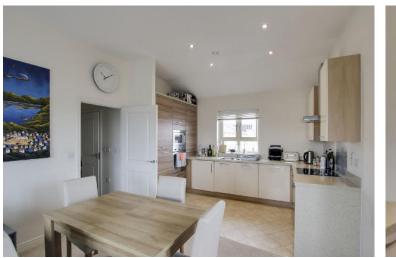

#### OPEN PLAN LIVING / DINING KITCHEN AREA 23' 2" x 13' 8" (7.06m x 4.17m)

Kitchen Area: Fitted kitchen comprising work surfaces with complimentary drawers and cupboards under. Wall mounted cupboards. One and a half bowl sink with mixer tap. Built in electric oven and four ring hob with extractor over. Built in fridge / freezer, washing machine, dishwasher and microwave. UPVC windows to rear.