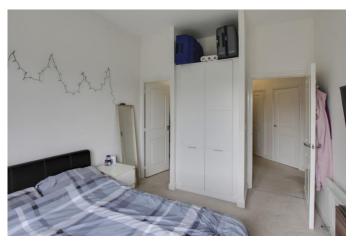

#### **BEDROOM ONE**

12' 8" x 9' 8" (3.86m x 2.95m) UPVC window and door with Juliet Balcony to front. Fitted wardrobe. Electric radiator. Door to en-suite.

#### ENSUITE

Three piece white suite comprising low level WC, pedestal wash hand basin and fitted shower with glass sliding door and tiled splash backs. Heated towel rail. Shaver socket. Extractor fan.