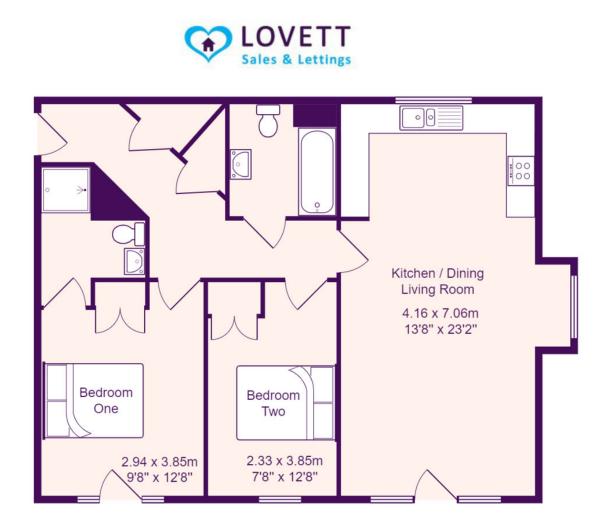

## **Full Description**

A well presented two double bedroom second floor apartment with open views over the top of Loves Farm. The property is situated on the edge of the development within walking distance to St Neots Railway station, bust stops and local amenities. The spacious accommodation with high ceilings comprises entrance hall, open plan kitchen/dining and living space. There are two double bedrooms with fitted wardrobes and an en-suite shower room to main bedroom. There is also a main bathroom. The property benefits from built in kitchen appliances. Externally there is an allocated parking space. No forward chain.

#### ENTRANCE HALL

Entrance door leading entrance hall. Cupboard housing hot water system. Storage cupboard. Doors to living room, bedrooms and bathroom. Intercom entry phone.

#### OPEN PLAN LIVING / DINING KITCHEN AREA 23' 2" x 13' 8" (7.06m x 4.17m)

Kitchen Area: Fitted kitchen comprising work surfaces with complimentary drawers and cupboards under. Wall mounted cupboards. One and a half bowl sink with mixer tap. Built in electric oven and four ring hob with extractor over. Built in fridge / freezer, washing machine, dishwasher and microwave. UPVC windows to rear.

Living/Dining Area: UPVC window and door with Juliet Balcony to front. UPVC window to side. TV and telephone points. Two electric radiators.

#### **BEDROOM ONE**

12' 8" x 9' 8" (3.86m x 2.95m) UPVC window and door with Juliet Balcony to front. Fitted wardrobe. Electric radiator. Door to en-suite.

#### ENSUITE

Three piece white suite comprising low level WC, pedestal wash hand basin and fitted shower with glass sliding door and tiled splash backs. Heated towel rail. Shaver socket. Extractor fan.

#### BEDROOM TWO

12' 8" x 7' 8" (3.86m x 2.34m) UPVC window to front. Fitted wardrobe. Electric radiator.

## BATHROOM

Three piece suite comprising low level WC, pedestal wash hand basin and panelled bath with shower over. Tiled splash backs. Radiator. Extractor fan.

OUTSIDE Allocated parking space.

LEASEHOLD INFORMATION The lease is 125 Years from 1st January 2008 - (109 Years remaining)

### Total Area: 64.1 m<sup>2</sup> ... 690 ft<sup>2</sup>

All measurements are approximate and for display purposes only