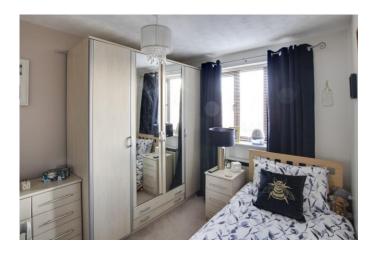

#### **BEDROOM**

10' 1" x 8' 3" (3.07m x 2.51m)

UPVC window to side. Electric storage heater.