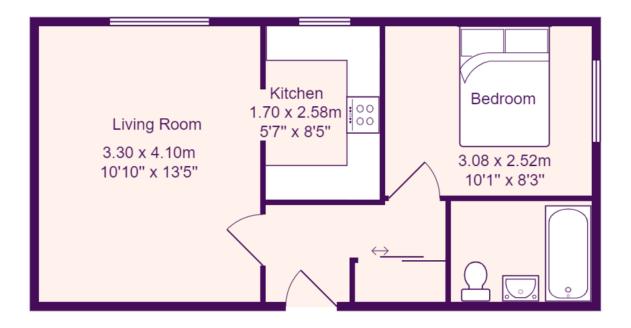

#### LIVING ROOM

13' 5" x 10' 10" (4.09m x 3.3m)

UPVC window to rear. Storage heater. TV and telephone point. Archway through to kitchen.

#### **KITCHEN**

8' 5" x 5' 7" (2.57m x 1.7m)

Fitted kitchen comprising work surfaces with complimentary drawers and cupboards under. Wall mounted cupboards. Single bowl sink with mixer tap and tiled splash backs. Electric cooker point. Plumbing for washing machine. Tiled floor. UPVC windows to rear.

#### **BEDROOM**

10' 1" x 8' 3" (3.07m x 2.51m)

UPVC window to side. Electric storage heater.

Total Area: 33.8 m<sup>2</sup> ... 363 ft<sup>2</sup>

All measurements are approximate and for display purposes only

www.lovettsalesandlettings.co.uk Tel: 01480 218200

24 Market Square, St Neots, Cambs, PE19 2AF