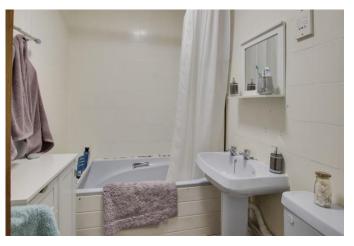

# **BATHROOM**

Three piece suite comprising low level WC, pedestal wash hand basin and panelled bath with shower over. Tiled splash backs. Extractor fan.