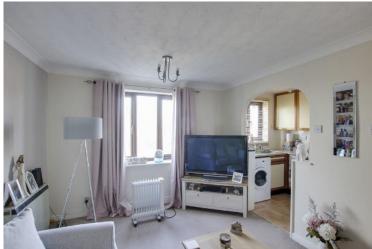

#### LIVING ROOM

13' 5" x 10' 10" (4.09m x 3.3m)

UPVC window to rear. Storage heater. TV and telephone point. Archway through to kitchen.

#### **KITCHEN**

8' 5" x 5' 7" (2.57m x 1.7m)

Fitted kitchen comprising work surfaces with complimentary drawers and cupboards under. Wall mounted cupboards. Single bowl sink with mixer tap and tiled splash backs. Electric cooker point. Plumbing for washing machine. Tiled floor. UPVC windows to rear.