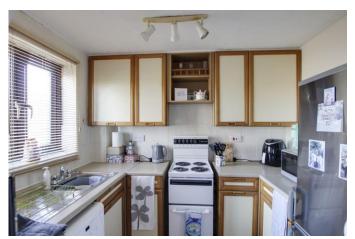

#### **KITCHEN**

8' 5" x 5' 7" (2.57m x 1.7m)

Fitted kitchen comprising work surfaces with complimentary drawers and cupboards under. Wall mounted cupboards. Single bowl sink with mixer tap and tiled splash backs. Electric cooker point. Plumbing for washing machine. Tiled floor. UPVC windows to rear.