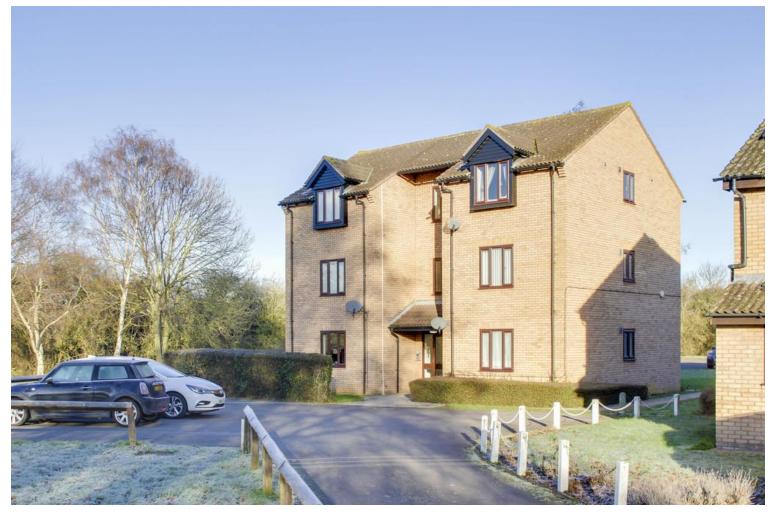

# 60 Burwell Road, Eaton Ford, St. Neots, PE19 7QQ

- BUY TO LET OPPORTUNITY
- TENANT IN RESIDENCE £600 PCM
- FIRST FLOOR FLAT

- ONE BEDROOM
- OFF ROAD PARKING
- LONG LEASE 962 YEARS REMAINING

# **Full Description**

\*\* BUY TO LET OPPORTUNITY - TENANT IN RESIDENCE PAYING £600 PCM - GIVING GROSS RENTAL YIELD OF £600 PCM \*\*

A one bedroom first floor flat in a sought-after residential area in Eaton Ford. The accommodation comprises entrance hall, living room, kitchen, be droom and bathroom. The property benefits from UPVC windows. Electric heating. Externally there is off road parking and communal gardens. There is a long lease with 962 years remaining and low service charge of £50 per month. The property is being sold with tenant in residence so is only suitable for a buy to let purchaser. No forward chain.

#### **EXTERNAL**

Allocated parking space and maintained communal garden area.