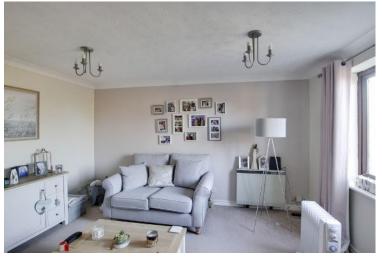

#### LIVING ROOM

13' 5" x 10' 10" (4.09m x 3.3m)

UPVC window to rear. Storage heater. TV and telephone point. Archway through to kitchen.