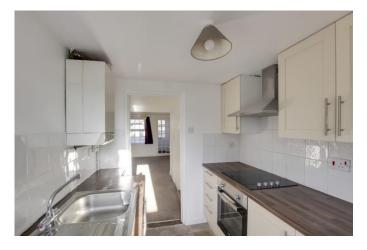

#### KITCHEN

#### 8' 7" x 6' 7" (2.62m x 2.01m)

Fitted kitchen comprising work surfaces with complimentary drawers and cupboards under. Wall mounted cupboards. Single bowl sink with mixer tap and tiled splash backs. Built in electric oven and four ring hob with extractor over. Plumbing for washing machine. Wall mounted gas boiler. Door to rear garden. UPVC window to side.