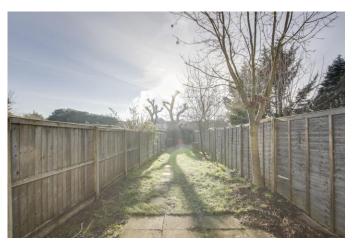

# REAR GARDEN

85ft South East facing rear garden mainly lain to lawn. Patio area. Brick built storage shed.