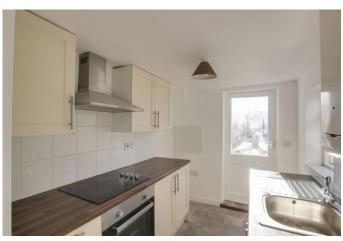

#### KITCHEN

#### 8' 7" x 6' 7" (2.62m x 2.01m)

Fitted kitchen comprising work surfaces with complimentary drawers and cupboards under. Wall mounted cupboards. Single bowl sink with mixer tap and tiled splash backs. Built in electric oven and four ring hob with extractor over. Plumbing for washing machine. Wall mounted gas boiler. Door to rear garden. UPVC window to side.