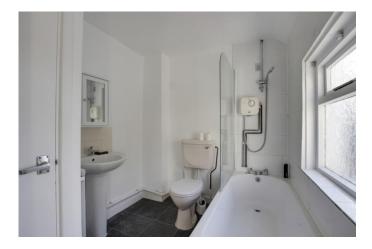

## BATHROOM

Three piece suite comprising low level WC, pedestal wash hand basin and panelled bath with shower over. Tiled splash backs. Radiator. Cupboard housing hot water cylinder. Window to side.