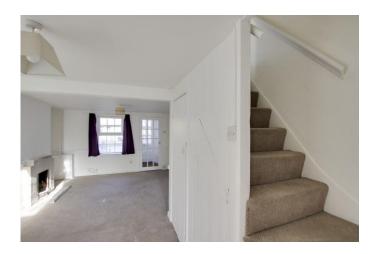

#### LIVING ROOM

11' 9" x 10' 9" (3.58m x 3.28m) UPVC window to front. Radiator. Feature fireplace. Open plan through to dining room.

#### **DINING ROOM**

9' 5" x 8' 7" (2.87m x 2.62m) UPVC window to rear. Stairs to first floor with cupboards under. Door to kitchen.