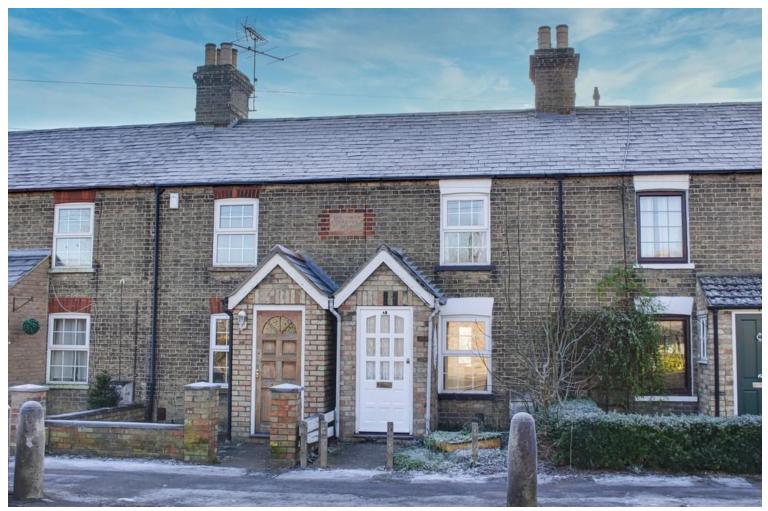

# 40 St. Neots Road, Eaton Ford, St. Neots, PE19 7BD

- TERRACED COTTAGE
- TWO BEDROOMS
- BUILT IN 1900

- RE-PAINTED THROUGHOUT
- CLOSE TO AMENITIES & RIVERSIDE PARK
- 85 FT SOUTH/EAST FACING REAR GARDEN

# **Full Description**

A recently re-painted two bedroom terraced cottage in a convenient location in Eaton Ford close to local amenities and Riverside Park. Built in 1900 the accommodation comprises entrance porch, open plan living & dining room plus a kitchen on the ground floor. The first floor has two bedrooms and a bathroom. The property benefits from UPVC windows and gas radiator heating. Externally there is an approx. 85ft South/East facing rear garden. The property is offered with no forward chain.