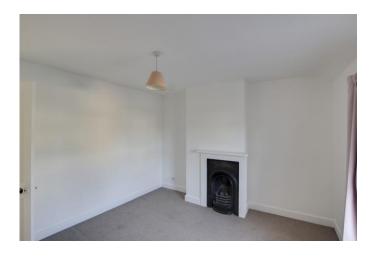

#### LIVING ROOM

11' 9" x 10' 9" (3.58m x 3.28m) UPVC window to front. Radiator. Feature fireplace. Open plan through to dining room.

LANDING Doors to bedrooms. Smoke alarm.

BEDROOM ONE 11' 9" x 10' 9" (3.58m x 3.28m) UPVC window to front. Radiator. Feature original fireplace.

BEDROOM TWO 9' 4" x 8' 7" (2.84m x 2.62m) UPVC window to rear. Radiator. Door to bathroom.