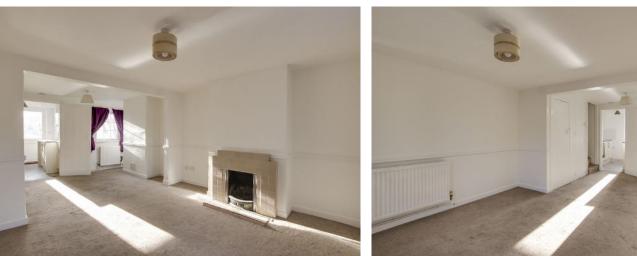

#### LIVING ROOM

11' 9" x 10' 9" (3.58m x 3.28m) UPVC window to front. Radiator. Feature fireplace. Open plan through to dining room.

#### **DINING ROOM**

9' 5" x 8' 7" (2.87m x 2.62m) UPVC window to rear. Stairs to first floor with cupboards under. Door to kitchen.