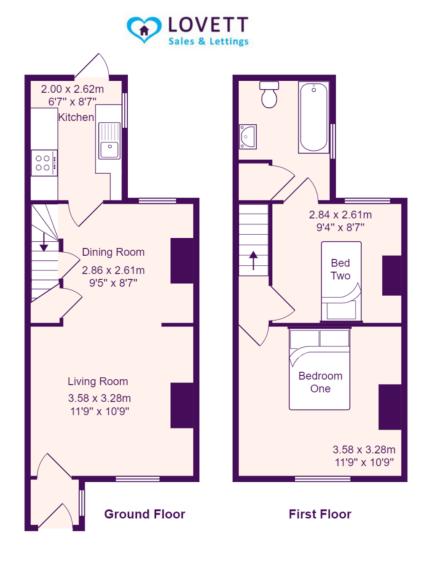

#### LIVING ROOM

11' 9" x 10' 9" (3.58m x 3.28m) UPVC window to front. Radiator. Feature fireplace. Open plan through to dining room.

#### **DINING ROOM**

9' 5" x 8' 7" (2.87m x 2.62m) UPVC window to rear. Stairs to first floor with cupboards under. Door to kitchen.

#### KITCHEN

#### 8' 7" x 6' 7" (2.62m x 2.01m)

Fitted kitchen comprising work surfaces with complimentary drawers and cupboards under. Wall mounted cupboards. Single bowl sink with mixer tap and tiled splash backs. Built in electric oven and four ring hob with extractor over. Plumbing for washing machine. Wall mounted gas boiler. Door to rear garden. UPVC window to side.

LANDING Doors to bedrooms. Smoke alarm.

BEDROOM ONE 11' 9" x 10' 9" (3.58m x 3.28m) UPVC window to front. Radiator. Feature original fireplace.

BEDROOM TWO 9' 4" x 8' 7" (2.84m x 2.62m) UPVC window to rear. Radiator. Door to bathroom.

## BATHROOM

Three piece suite comprising low level WC, pedestal wash hand basin and panelled bath with shower over. Tiled splash backs. Radiator. Cupboard housing hot water cylinder. Window to side.