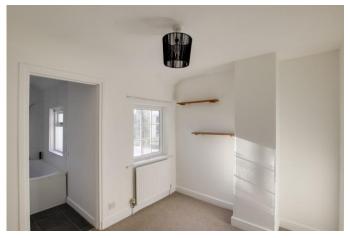

LANDING Doors to bedrooms. Smoke alarm.

BEDROOM ONE 11' 9" x 10' 9" (3.58m x 3.28m) UPVC window to front. Radiator. Feature original fireplace.

BEDROOM TWO 9' 4" x 8' 7" (2.84m x 2.62m) UPVC window to rear. Radiator. Door to bathroom.

## BATHROOM

Three piece suite comprising low level WC, pedestal wash hand basin and panelled bath with shower over. Tiled splash backs. Radiator. Cupboard housing hot water cylinder. Window to side.