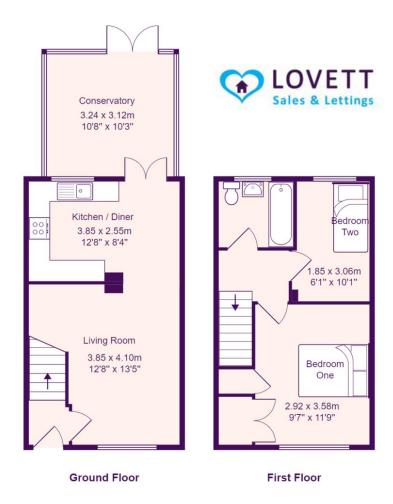

### **Full Description**

A well presented two bedroom terraced house within close walking distance to local amenities including One Leisure gym, indoor swimming pool and sports pitches as well as Tesco Superstore and Primary and Secondary schools. The accommodation comprises entrance hall, living room, kitchen/diner and conservatory on the ground floor. The first floor has two bedrooms and a bathroom. The property benefits from UPVC windows and doors plus gas radiator heating. Externally there is a front and rear garden plus an allocated parking space. The property is positioned in a quiet location close to an open green. Viewing highly recommended. No forward chain.

#### LIVING ROOM

13' 5" x 12' 8" (4.09m x 3.86m)UPVC window to front. TV and telephone point. Radiator.Wood flooring. Open plan through to kitchen / diner.

#### KITCHEN/DINER

#### 12' 8" x 8' 4" (3.86m x 2.54m)

Kitchen comprising work surfaces with complementary drawers and cupboards under. Wall mounted cupboards. Single bowl sink with mixer tap and tiled splash backs. Electric cooker point with extractor fan over. Plumbing for washing machine. Radiator. Wood flooring. Window and French doors through to conservatory.

#### CONSERVATORY

10' 8" x 10' 3" (3.25m x 3.12m) Brick and UPVC construction. French doors to rear garden. Radiator. Tiled floor.

#### BEDROOM ONE

11' 9" x 9' 7" (3.58m x 2.92m) UPVC window to front. Radiator. Built in wardrobe and cupboard.

BEDROOM TWO 10' 1" x 6' 1" (3.07m x 1.85m) UPVC window to rear. Radiator.

#### BATHROOM

Three piece suite comprising low level WC, pedestal wash hand basin and panelled bath with shower over. Tiled splash backs. Radiator. Shaver socket. UPVC window to rear.