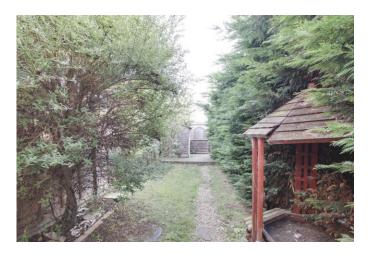

#### REAR GARDEN

Enclosed rear garden mainly laid to lawn with mature trees and shrubs. Patio and decked area with storage shed.

PARKING Allocated parking space nearby.

Total Area: 62.4  $m^2\,\ldots\,671~ft^2$  All measurements are approximate and for display purposes only