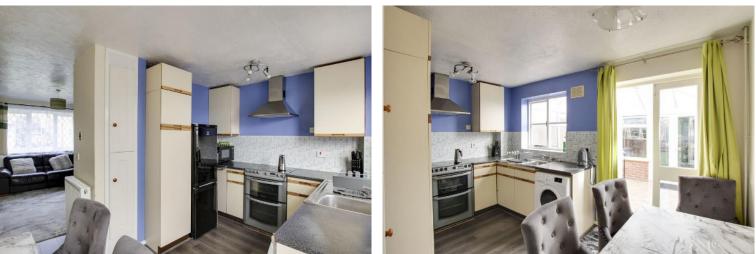

#### KITCHEN/DINER

#### 12' 8" x 8' 4" (3.86m x 2.54m)

Kitchen comprising work surfaces with complementary drawers and cupboards under. Wall mounted cupboards. Single bowl sink with mixer tap and tiled splash backs. Electric cooker point with extractor fan over. Plumbing for washing machine. Radiator. Wood flooring. Window and French doors through to conservatory.