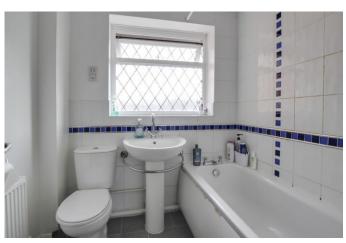

#### BATHROOM

Three piece suite comprising low level WC, pedestal wash hand basin and panelled bath with shower over. Tiled splash backs. Radiator. Shaver socket. UPVC window to rear.