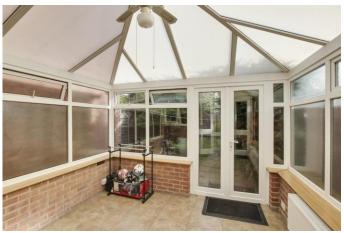

#### CONSERVATORY

10' 8" x 10' 3" (3.25m x 3.12m) Brick and UPVC construction. French doors to rear garden. Radiator. Tiled floor.