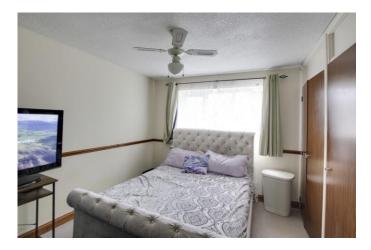

#### BEDROOM ONE

11' 9" x 9' 7" (3.58m x 2.92m) UPVC window to front. Radiator. Built in wardrobe and cupboard.

BEDROOM TWO 10' 1" x 6' 1" (3.07m x 1.85m) UPVC window to rear. Radiator.