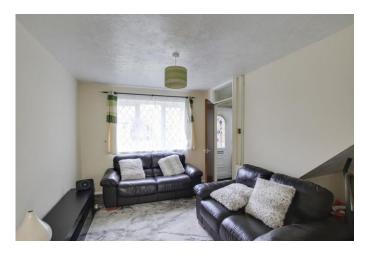

#### LIVING ROOM

13' 5" x 12' 8" (4.09m x 3.86m)UPVC window to front. TV and telephone point. Radiator.Wood flooring. Open plan through to kitchen / diner.