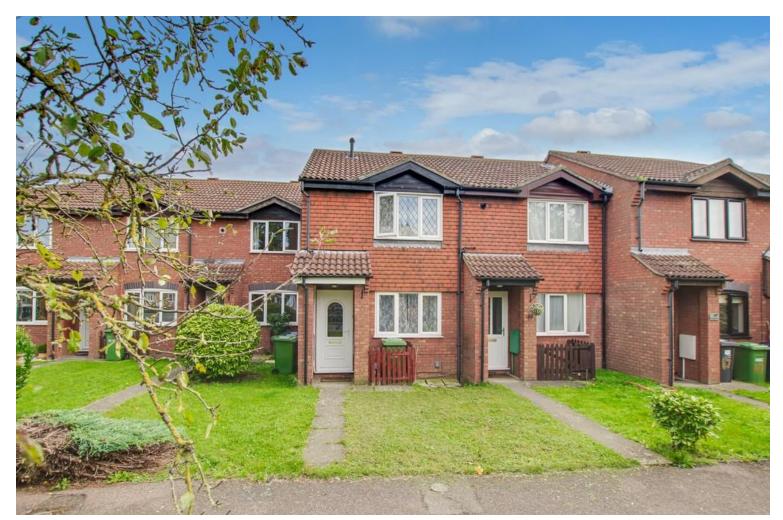

## 43 Bodiam Way, Eynesbury, St. Neots, PE19 2RL

- Terraced home
- Two bedrooms
- Quiet location

- Close to facilities
- Mile and a half to Train Station
- Conservatory

Web: www.lovettsalesandlettings.co.uk Tel: 01480 218200 E-mail: info@lovettsalesandlettings.co.uk

### **Full Description**

A well presented two bedroom terraced house within close walking distance to local amenities including One Leisure gym, indoor swimming pool and sports pitches as well as Tesco Superstore and Primary and Secondary schools. The accommodation comprises entrance hall, living room, kitchen/diner and conservatory on the ground floor. The first floor has two bedrooms and a bathroom. The property benefits from UPVC windows and doors plus gas radiator heating. Externally there is a front and rear garden plus an allocated parking space. The property is positioned in a quiet location close to an open green. Viewing highly recommended. No forward chain.