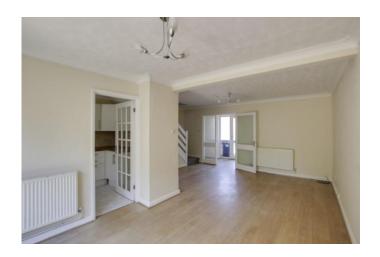

#### LOUNGE / DINING ROOM

20' 1 Max" x 17' 1 Max" (6.12m x 5.21m)

Stairs to first floor with cupboard under. TV and telephone point. Two radiators. Wood flooring. Door to kitchen. UPVC sliding doors to rear garden.

#### **KITCHEN**

10' 3" x 6' 8" (3.12m x 2.03m)

Fitted kitchen comprising work surfaces with drawers and cupboards under. Wall mounted cupboards. Single bowl sink with mixer tap and tiled splash backs. Gas cooker point. Plumbing for washing machine. Tiled floor. UPVC window to rear.