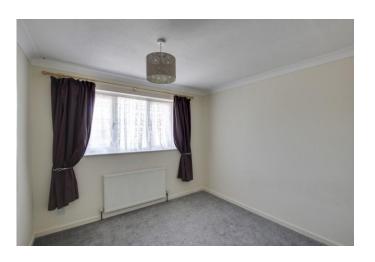

#### **BEDROOM ONE**

11' 3" x 10' 5" (3.43m x 3.18m)

UPVC window to rear. Built in wardrobes. Radiator.

### **BEDROOM TWO**

10' 6" x 10' 5" (3.2m x 3.18m)

UPVC window to front. Radiator. Built in wardrobes.

#### **BEDROOM THREE**

7' 6" x 6' 6" (2.29m x 1.98m)

UPVC window to front. Radiator.