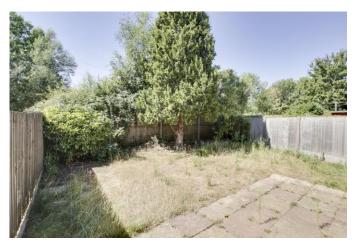

#### REAR GARDEN

Private enclosed rear garden mainly laid to lawn with shrub borders. Patio area. Outside tap. Security light.