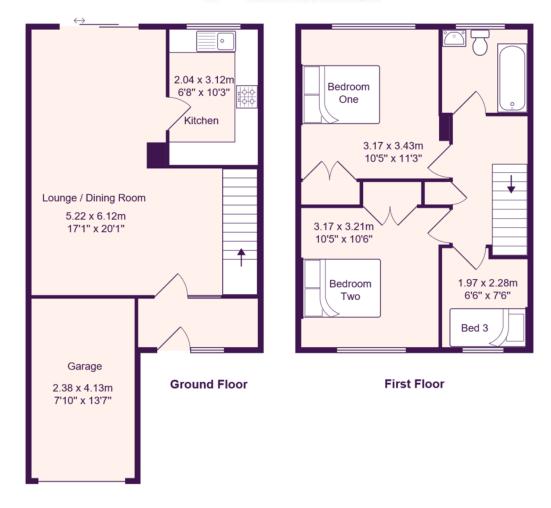

#### LOUNGE / DINING ROOM

20' 1 Max" x 17' 1 Max" (6.12m x 5.21m)

Stairs to first floor with cupboard under. TV and telephone point. Two radiators. Wood flooring. Door to kitchen. UPVC sliding doors to rear garden.

#### **KITCHEN**

10' 3" x 6' 8" (3.12m x 2.03m)

Fitted kitchen comprising work surfaces with drawers and cupboards under. Wall mounted cupboards. Single bowl sink with mixer tap and tiled splash backs. Gas cooker point. Plumbing for washing machine. Tiled floor. UPVC window to rear.

#### **BEDROOM ONE**

11' 3" x 10' 5" (3.43m x 3.18m)

UPVC window to rear. Built in wardrobes. Radiator.

### **BEDROOM TWO**

10' 6" x 10' 5" (3.2m x 3.18m)

UPVC window to front. Radiator. Built in wardrobes.

#### **BEDROOM THREE**

7' 6" x 6' 6" (2.29m x 1.98m)

UPVC window to front. Radiator.

## GARAGE

Single garage with metal up and over door. Power and light.