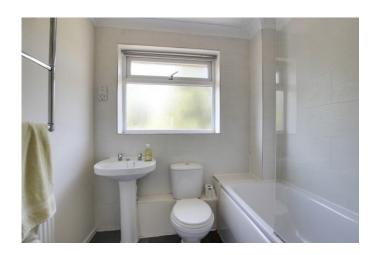

#### **BATHROOM**

Three piece suite comprising low level WC, pedestal wash hand basin and panelled bath with shower over. Tiled splash backs and glass screen. Radiator. UPVC window to rear.