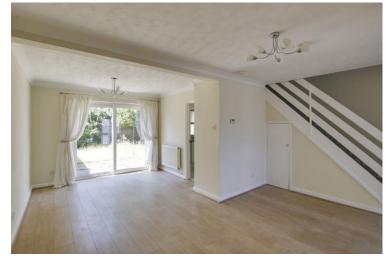

#### **ENTRANCE HALL**

UPVC entrance door leading to entrance hall. Wood flooring. Radiator. Wooden glazed door leading to living room.

#### LOUNGE / DINING ROOM

20' 1 Max" x 17' 1 Max" (6.12m x 5.21m)

Stairs to first floor with cupboard under. TV and telephone point. Two radiators. Wood flooring. Door to kitchen. UPVC sliding doors to rear garden.