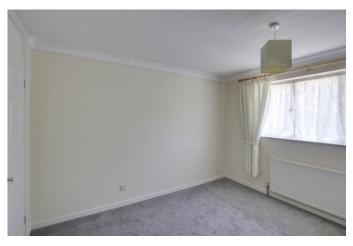

#### **BEDROOM ONE**

11' 3" x 10' 5" (3.43m x 3.18m)

UPVC window to rear. Built in wardrobes. Radiator.

### **BEDROOM TWO**

10' 6" x 10' 5" (3.2m x 3.18m)

UPVC window to front. Radiator. Built in wardrobes.

#### **BEDROOM THREE**

7' 6" x 6' 6" (2.29m x 1.98m)

UPVC window to front. Radiator.