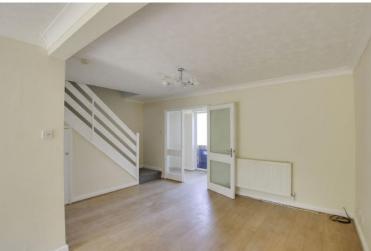

#### **ENTRANCE HALL**

UPVC entrance door leading to entrance hall. Wood flooring. Radiator. Wooden glazed door leading to living room.

#### LOUNGE / DINING ROOM

20' 1 Max" x 17' 1 Max" (6.12m x 5.21m)

Stairs to first floor with cupboard under. TV and telephone point. Two radiators. Wood flooring. Door to kitchen. UPVC sliding doors to rear garden.

### LANDING

Cupboard housing Vaillant gas combi boiler. Loft access. Doors to bedrooms and bathroom.