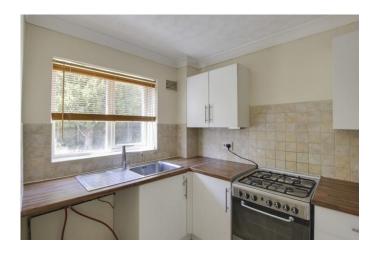

#### **KITCHEN**

10' 3" x 6' 8" (3.12m x 2.03m)

Fitted kitchen comprising work surfaces with drawers and cupboards under. Wall mounted cupboards. Single bowl sink with mixer tap and tiled splash backs. Gas cooker point. Plumbing for washing machine. Tiled floor. UPVC window to rear.