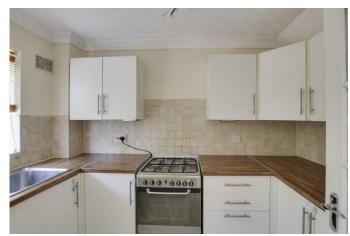

#### **KITCHEN**

10' 3" x 6' 8" (3.12m x 2.03m)

Fitted kitchen comprising work surfaces with drawers and cupboards under. Wall mounted cupboards. Single bowl sink with mixer tap and tiled splash backs. Gas cooker point. Plumbing for washing machine. Tiled floor. UPVC window to rear.