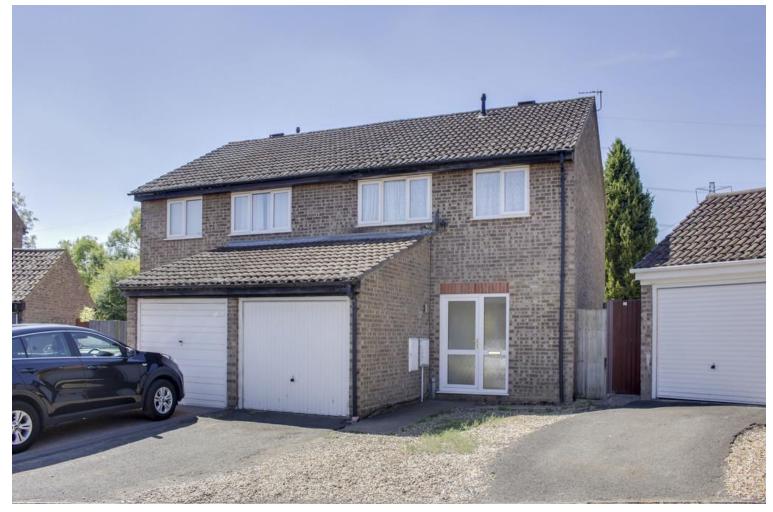

# 14 Anson Place, Eaton Socon, St. Neots, PE19 8NH

- SEMI-DETACHED FAMILY HOME
- THREE BEDROOMS
- GARAGE AND DRIVEWAY
- WALKING DISTANCE TO SCHOOLS / AMENITIES
- EASY ACCESS TO A1 & A428
- SUPERMARKETS AND RETAIL CLOSE BY

# **Full Description**

A spacious three bedroom semi-detached family home in the popular Eaton Socon area. The property is within short walking distance to local schools, shops and amenities as well as easy access to the A1 and A428. The accommodation comprises entrance hall, open plan lounge/dining area and a kitchen on the ground floor. The first floor has three good sized bedrooms and a family bathroom. There are UPVC windows and doors throughout and gas radiator central heating. Externally there is a generous private rear garden and a driveway and garage to front. Viewing highly recommended! No forward chain.

## GARAGE

Single garage with metal up and over door. Power and light.

### FRONT GARDEN

Mainly laid to gravel with driveway leading to garage.

Total Area: 83.5 m<sup>2</sup> ... 899 ft<sup>2</sup>

All measurements are approximate and for display purposes only

EPC GRAPH %epcGraph\_c\_1\_150%