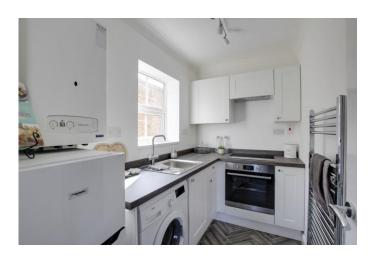

#### **KITCHEN**

8' 8" x 5' 1" (2.64m x 1.55m)

Refitted kitchen comprising work surfaces with drawers and cupboards under. Wall mounted cupboards. Single bowl sink with mixer tap and tiled splash backs. Built in electric oven and four ring hob with extractor fan over. Plumbing for washing machine. Space for fridge/freezer. Wall mounted gas boiler. UPVC window to side.