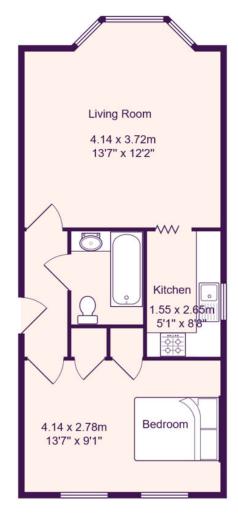

#### LIVING ROOM

13' 7" x 12' 12" (4.14m x 3.96m)

UPVC bay window to rear over looking The Common. Radiator. TV and telephone point. Door to kitchen.

#### **KITCHEN**

8' 8" x 5' 1" (2.64m x 1.55m)

Refitted kitchen comprising work surfaces with drawers and cupboards under. Wall mounted cupboards. Single bowl sink with mixer tap and tiled splash backs. Built in electric oven and four ring hob with extractor fan over. Plumbing for washing machine. Space for fridge/freezer. Wall mounted gas boiler. UPVC window to side.

#### **BEDROOM**

13' 7" x 9' 1" (4.14m x 2.77m)

Two UPVC windows to front. Radiator. Two built in cupboards.

## LOOKING FOR A BUY TO LET?

Given current market conditions we would expect to achieve a rent in the region of £725PCM given a gross rental yield of 5.1%.

Total Area: 39.7 m<sup>2</sup> ... 427 ft<sup>2</sup>