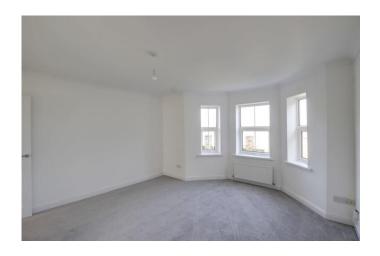

#### LIVING ROOM

13' 7" x 12' 12" (4.14m x 3.96m)

UPVC bay window to rear over looking The Common. Radiator. TV and telephone point. Door to kitchen.