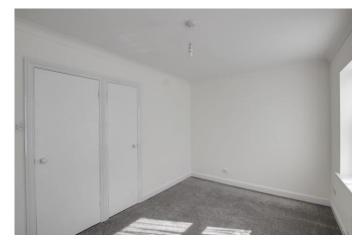

#### **BEDROOM**

13' 7" x 9' 1" (4.14m x 2.77m)

Two UPVC windows to front. Radiator. Two built in cupboards.