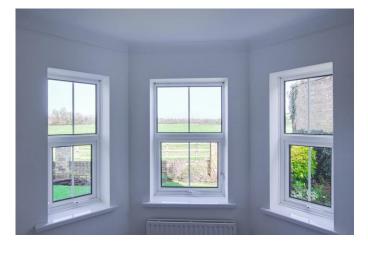

#### LIVING ROOM

13' 7" x 12' 12" (4.14m x 3.96m)

UPVC bay window to rear over looking The Common. Radiator. TV and telephone point. Door to kitchen.