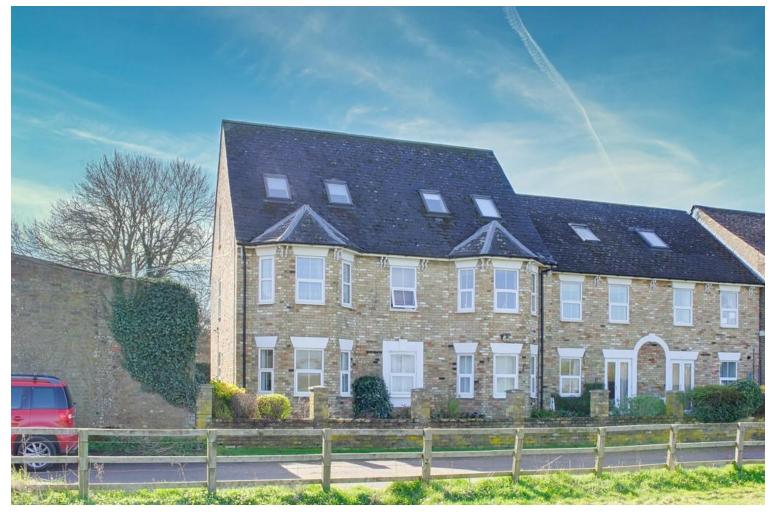

# 13 Ferndale House, Ware Road, St. Neots, PE19 1DR

- GROUND FLOOR APARTMENT
- ONE BEDROOM
- CLOSE TO TOWN CENTRE

- VIEWS OVER OPEN FIELDS
- REFURBISHED THROUGHOUT
- GAS RADIATOR HEATING

# **Full Description**

A fully refurbished one bedroom ground floor apartment overlooking open fields in a quiet location close to St Neots Town Centre. The accommodation comprises; entrance hall, living room, refitted kitchen, bedroom and refitted bathroom. The property benefits from gas radiator heating and UPVC windows. Externally there is an allocated parking space and maintained communal gardens. The lease is long with approx. 964 years remaining. No forward chain. Viewing highly recommended!