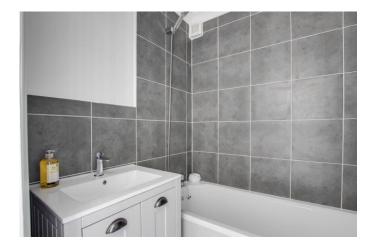

#### **BATHROOM**

Refitted three piece suite comprising low level WC, wash hand basin and panelled bath with shower over. Tiled splash backs. Radiator. Extractor fan.