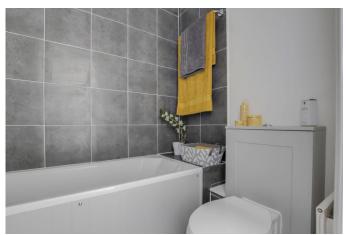

#### **BATHROOM**

Refitted three piece suite comprising low level WC, wash hand basin and panelled bath with shower over. Tiled splash backs. Radiator. Extractor fan.