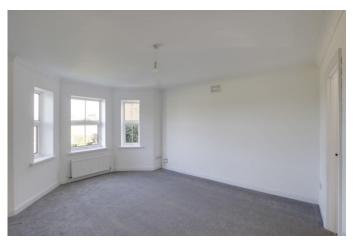

#### LIVING ROOM

13' 7" x 12' 12" (4.14m x 3.96m)

UPVC bay window to rear over looking The Common. Radiator. TV and telephone point. Door to kitchen.