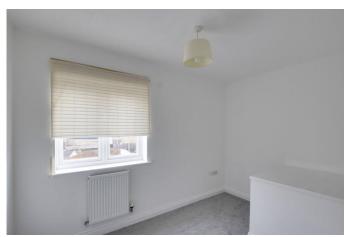

## BEDROOM ONE

12' 5" x 9' 3" (3.78m x 2.82m)

UPVC window to front. Radiator. Door to ensuite.