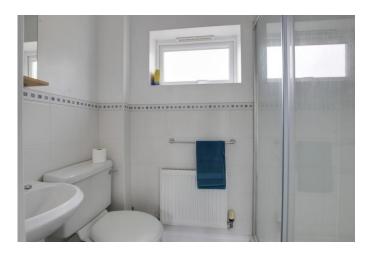

### **ENSUITE**

Three piece white suite comprising low level WC, pedestal wash hand basin and fitted shower with glass sliding door and tiled splash backs. Radiator. Extractor fan. UPVC window to rear.