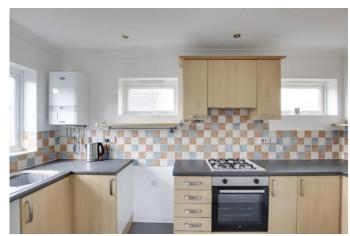

#### **KITCHEN**

13' 6" x 5' 7" (4.11m x 1.7m)

Fitted kitchen comprising work surfaces with complimentary drawers and cupboards under. Wall mounted cupboards. Single bowl sink with mixer tap and tiled splash backs. Built in electric oven and four ring gas hob with extractor over. Plumbing for washing machine. Wall mounted gas boiler. UPVC windows to rear and side.