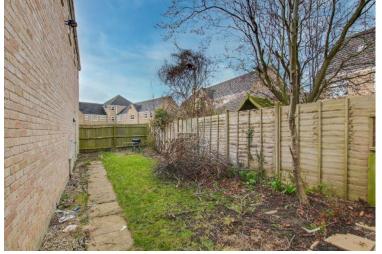

# REAR GARDEN

Private enclosed rear garden mainly laid to lawn with flower and shrub borders. Outside water supply. Gated access to side.