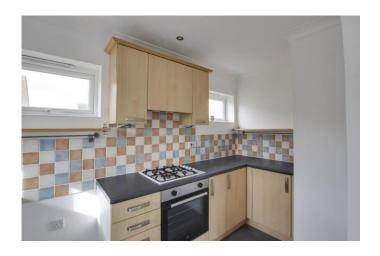

#### **KITCHEN**

13' 6" x 5' 7" (4.11m x 1.7m)

Fitted kitchen comprising work surfaces with complimentary drawers and cupboards under. Wall mounted cupboards. Single bowl sink with mixer tap and tiled splash backs. Built in electric oven and four ring gas hob with extractor over. Plumbing for washing machine. Wall mounted gas boiler. UPVC windows to rear and side.