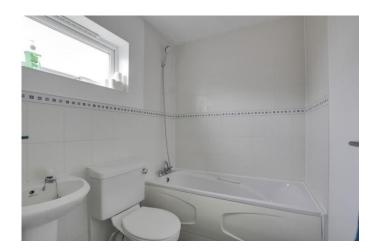

### **ENSUITE**

Three piece white suite comprising low level WC, pedestal wash hand basin and fitted shower with glass sliding door and tiled splash backs. Radiator. Extractor fan. UPVC window to rear.