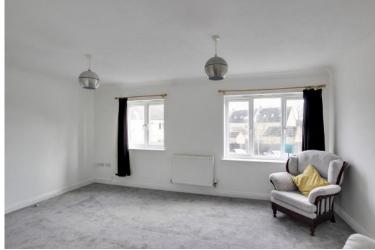

#### LIVING ROOM

17' 2" x 10' 7" (5.23m x 3.23m)

Two UPVC windows to front. Two radiators. TV and telephone point. Storage cupboard. Archway through to kitchen.