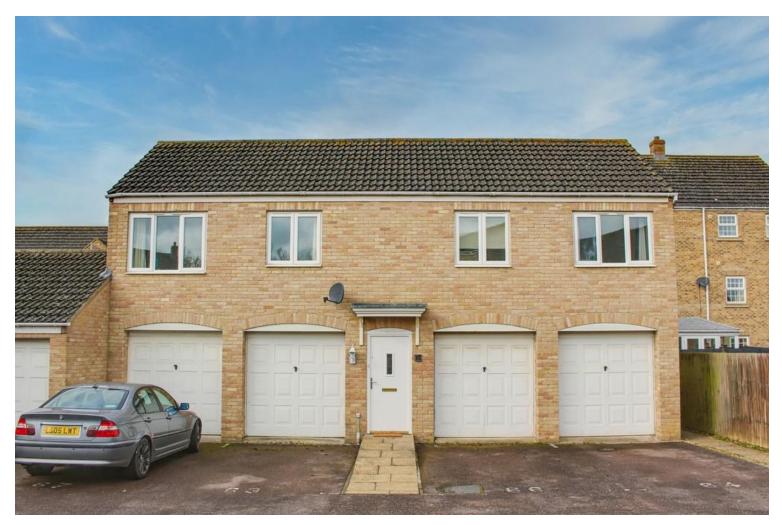

# 63 Robertson Way, Sapley, Huntingdon, PE28 2GG

- TWO BEDROOM COACH HOUSE
- ENSUITE SHOWER ROOM
- REDECORATED AND RECARPETED
- ENCLOSED GARDEN TO REAR
- GARAGE AND PARKING SPACE
- CLOSE TO SHOPS, RESTAURANTS & CINEMA

# **Full Description**

A recently redecorated and re-carpeted two bedroom Coach House with garage within close walking distance to Tower Field with its cinema, restaurants and out of town retail outlets. The well presented accommodation comprises; entrance hall, landing, living room, kitchen, two bedrooms, ensuite to main bedroom plus a bathroom. The property benefits from gas radiator heating and UPVC windows. Externally there is a private enclosed garden directly behind the property accessed through the garage and a side gate. There is a parking space in front of the garage. Viewing highly recommended. No forward chain.

# GARAGE

Single garage with up and over door. Power and light. Door to rear garden. Storage cupboard under the stairs.

# **PARKING**

Parking space in front of garage.

First Floor

Total Area: 76.7 m<sup>2</sup> ... 826 ft<sup>2</sup>

All measurements are approximate and for display purposes only

EPC GRAPH %epcGraph\_c\_1\_150%