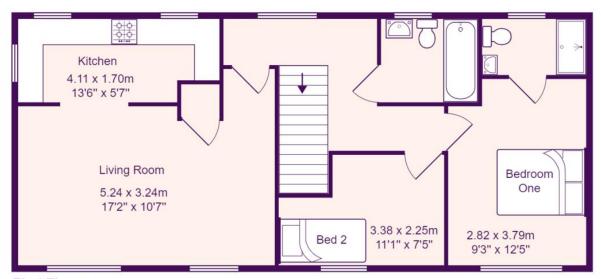

#### LIVING ROOM

17' 2" x 10' 7" (5.23m x 3.23m)

Two UPVC windows to front. Two radiators. TV and telephone point. Storage cupboard. Archway through to kitchen.

#### **KITCHEN**

13' 6" x 5' 7" (4.11m x 1.7m)

Fitted kitchen comprising work surfaces with complimentary drawers and cupboards under. Wall mounted cupboards. Single bowl sink with mixer tap and tiled splash backs. Built in electric oven and four ring gas hob with extractor over. Plumbing for washing machine. Wall mounted gas boiler. UPVC windows to rear and side.

## BEDROOM ONE

12' 5" x 9' 3" (3.78m x 2.82m)

UPVC window to front. Radiator. Door to ensuite.

# **PARKING**

Parking space in front of garage.

First Floor

Total Area: 76.7 m<sup>2</sup> ... 826 ft<sup>2</sup>

All measurements are approximate and for display purposes only

EPC GRAPH %epcGraph\_c\_1\_150%