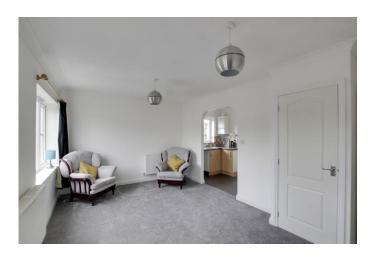

#### LIVING ROOM

17' 2" x 10' 7" (5.23m x 3.23m)

Two UPVC windows to front. Two radiators. TV and telephone point. Storage cupboard. Archway through to kitchen.