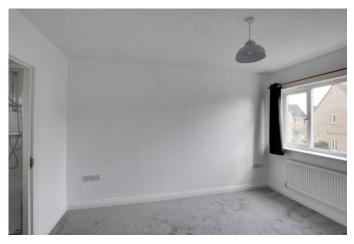

## BEDROOM ONE

12' 5" x 9' 3" (3.78m x 2.82m)

UPVC window to front. Radiator. Door to ensuite.