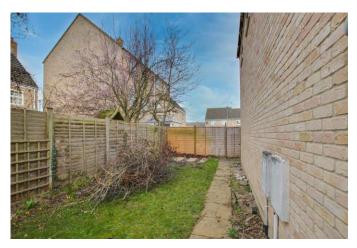

# REAR GARDEN

Private enclosed rear garden mainly laid to lawn with flower and shrub borders. Outside water supply. Gated access to side.