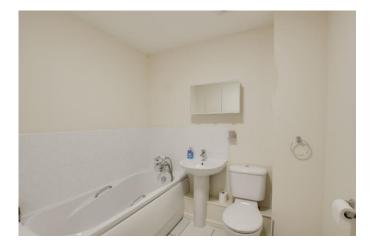

#### BATHROOM

Three piece suite comprising low level WC, pedestal wash hand basin and panelled bath with shower attachment over. Tiled splash backs. Radiator. Extractor fan.