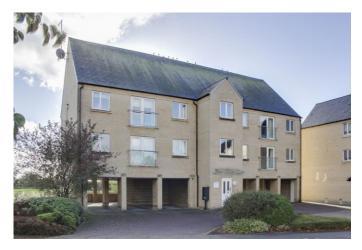

## 75 Skipper Way, Little Paxton, St. Neots, PE19 6LT

- SECOND FLOOR APARTMENT
- TWO DOUBLE BEDROOMS
- OVERLOOKING THE RIVER GREAT OUSE
- MILE AND A HALF TO TRAIN STATION / TOWN CENTRE
- CLOSE TO PAXTON PITS NATURE RESERVE
- EASY ACCESS TO THE A1

### **Full Description**

A well presented two double bedroom second floor apartment overlooking The River Great Ouse and conveniently situated with easy access to the A1 and under a mile and a half to St Neots Railway Station and St Neots Town Centre. The sought after village of Little Paxton boasts amenities including pre/primary school, doctors surgery, pharmacy, convenience stores, pub/restaurant, community hub, village hall, large play parks and Paxton Pits Nature Reserve. The spacious accommodation comprises entrance hall, open plan living/dining/kitchen area, two bedrooms, ensuite to master and a bathroom. The property benefits from gas radiator central heating, UPVC windows/doors and well maintained communal gardens. There is an allocated tandem under croft parking. Viewing highly recommended. No forward chain.