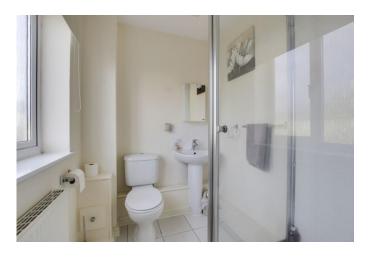

#### ENSUITE

Three piece white suite comprising low level WC, pedestal wash hand basin and fitted shower with glass door and tiled splash backs. Radiator. Shaver socket. Extractor fan. UPVC window to front.

#### BATHROOM

Three piece suite comprising low level WC, pedestal wash hand basin and panelled bath with shower attachment over. Tiled splash backs. Radiator. Extractor fan.