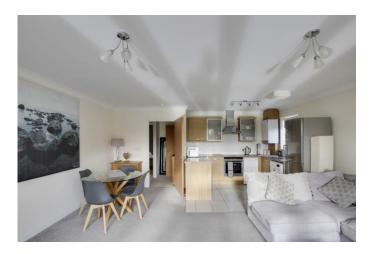

#### LIVING / DINING / KITCHEN

19' 4" x 16' 9" (5.89m x 5.11m)

UPVC windows and French doors to Juliet balcony overlooking The River Great Ouse. Radiator. TV, telephone and satellite points.

Kitchen area: fitted kitchen comprising work surfaces with complimentary drawers and cupboards under. Wall mounted cupboards. One and a half bowl sink with mixer tap and tiled splash backs. Built in electric oven and four ring hob with extractor over. Space for fridge / freezer. Plumbing for washing machine and dishwasher. Wall mounted gas boiler. Tiled floor. UPVC windows to side.