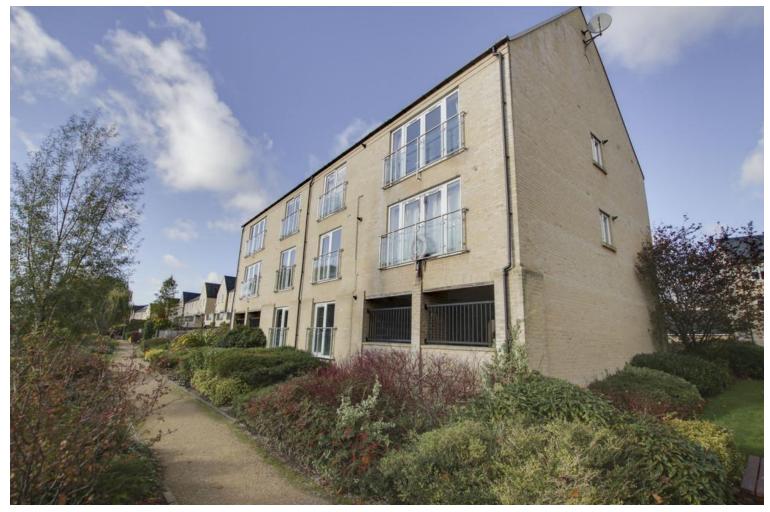

## 75 Skipper Way, Little Paxton, St. Neots, PE19 6LT

- SECOND FLOOR APARTMENT
- TWO DOUBLE BEDROOMS
- OVERLOOKING THE RIVER GREAT OUSE
- MILE AND A HALF TO TRAIN STATION / TOWN CENTRE
- CLOSE TO PAXTON PITS NATURE RESERVE
- EASY ACCESS TO THE A1

### **Full Description**

A well presented two double bedroom second floor apartment overlooking The River Great Ouse and conveniently situated with easy access to the A1 and under a mile and a half to St Neots Railway Station and St Neots Town Centre. The sought after village of Little Paxton boasts amenities including pre/primary school, doctors surgery, pharmacy, convenience stores, pub/restaurant, community hub, village hall, large play parks and Paxton Pits Nature Reserve. The spacious accommodation comprises entrance hall, open plan living/dining/kitchen area, two bedrooms, ensuite to master and a bathroom. The property benefits from gas radiator central heating, UPVC windows/doors and well maintained communal gardens. There is an allocated tandem under croft parking. Viewing highly recommended. No forward chain.