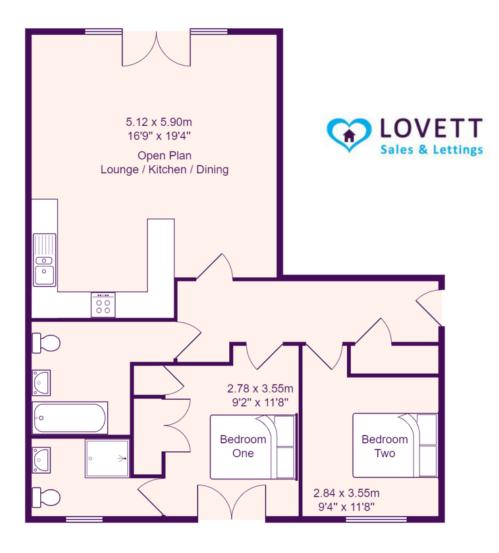

#### LIVING / DINING / KITCHEN

19' 4" x 16' 9" (5.89m x 5.11m)

UPVC windows and French doors to Juliet balcony overlooking The River Great Ouse. Radiator. TV, telephone and satellite points.

Kitchen area: fitted kitchen comprising work surfaces with complimentary drawers and cupboards under. Wall mounted cupboards. One and a half bowl sink with mixer tap and tiled splash backs. Built in electric oven and four ring hob with extractor over. Space for fridge / freezer. Plumbing for washing machine and dishwasher. Wall mounted gas boiler. Tiled floor. UPVC windows to side.

#### BEDROOM ONE

11' 8" x 9' 2" (3.56m x 2.79m)

UPVC window and door to Juliet balcony. Radiator. Built in wardrobes. Door to en-suite.

#### ENSUITE

Three piece white suite comprising low level WC, pedestal wash hand basin and fitted shower with glass door and tiled splash backs. Radiator. Shaver socket. Extractor fan. UPVC window to front.

#### BEDROOM TWO 11' 8" x 9' 4" (3.56m x 2.84m) UPVC window to front. Radiator.

The Service Charge for 1st January 2023 - 31st December 2023 is £2936.88. This is reviewed annually.

Total Area: 67.9 m<sup>2</sup> ... 731 ft<sup>2</sup>

All measurements are approximate and for display purposes only