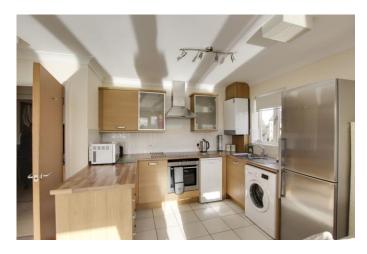

#### LIVING / DINING / KITCHEN

19' 4" x 16' 9" (5.89m x 5.11m)

UPVC windows and French doors to Juliet balcony overlooking The River Great Ouse. Radiator. TV, telephone and satellite points.

Kitchen area: fitted kitchen comprising work surfaces with complimentary drawers and cupboards under. Wall mounted cupboards. One and a half bowl sink with mixer tap and tiled splash backs. Built in electric oven and four ring hob with extractor over. Space for fridge / freezer. Plumbing for washing machine and dishwasher. Wall mounted gas boiler. Tiled floor. UPVC windows to side.