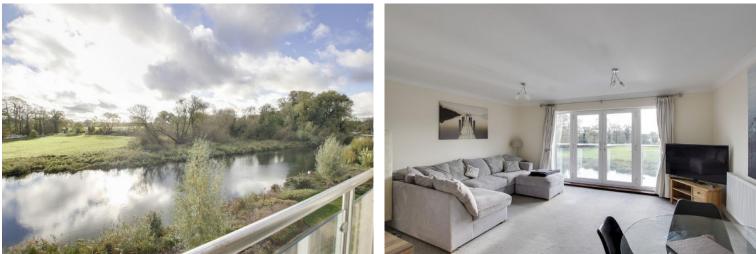

#### LIVING / DINING / KITCHEN

19' 4" x 16' 9" (5.89m x 5.11m)

UPVC windows and French doors to Juliet balcony overlooking The River Great Ouse. Radiator. TV, telephone and satellite points.

Kitchen area: fitted kitchen comprising work surfaces with complimentary drawers and cupboards under. Wall mounted cupboards. One and a half bowl sink with mixer tap and tiled splash backs. Built in electric oven and four ring hob with extractor over. Space for fridge / freezer. Plumbing for washing machine and dishwasher. Wall mounted gas boiler. Tiled floor. UPVC windows to side.