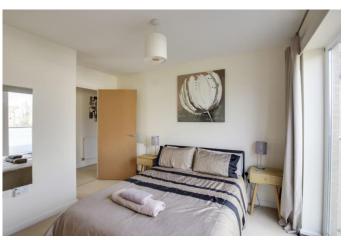

#### BEDROOM ONE

11' 8" x 9' 2" (3.56m x 2.79m)

UPVC window and door to Juliet balcony. Radiator. Built in wardrobes. Door to en-suite.