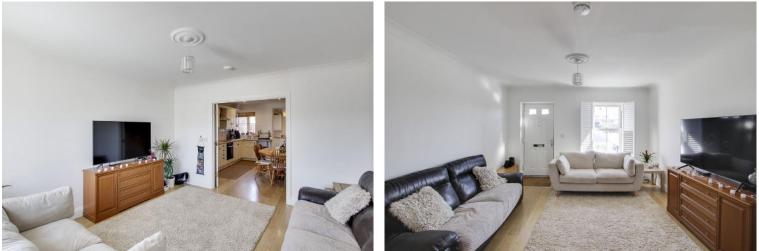

#### LIVING ROOM

#### 13' 6" x 12' 6" (4.11m x 3.81m)

UPVC sash window to front. Fitted bespoke window shutters. Radiator. Wood flooring. Double doors to kitchen.