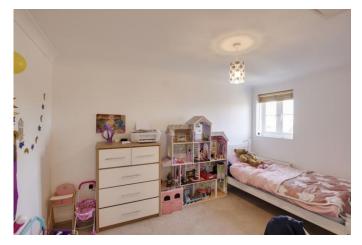

#### BEDROOM TWO

12' 6" x 9' 0" (3.81m x 2.74m) UPVC Sash window to front. Radiator.