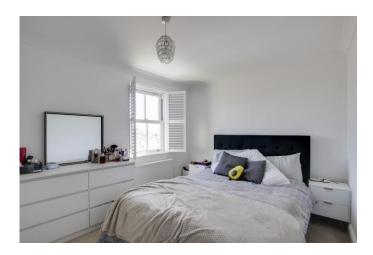

#### **BEDROOM ONE**

13' 6" x 9' 2" (4.11m x 2.79m) UPVC window to rear. Radiator. Storage cupboard.