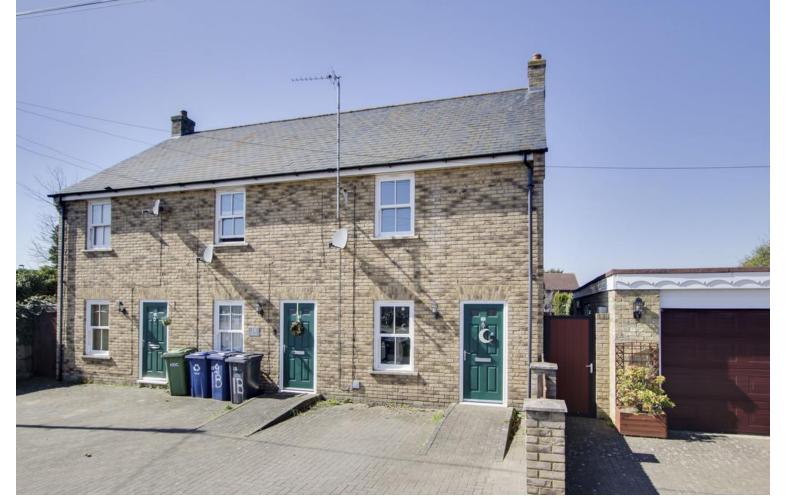

## 1C Station Cottages, Station Road, St. Neots, PE19 1QF

- END OF TERRACE HOME
- TWO DOUBLE BEDROOMS
- OPPOSITE ST NEOTS TRAIN STATION
- WELL PRESENTED ACCOMMODATION
- GAS RADIATOR HEATING
- OFF ROAD PARKING SPACE

### **Full Description**

A very well presented two bedroom end of terrace home opposite St Neots Railway Station with trains to London Kings Cross / St Pancras in 45 minutes. Built in 2006 the spacious accommodation comprises living room, kitchen/dining room, utility and WC on the ground floor. The first floor has two good sized double bedrooms and a family bathroom. Externally there is a West facing rear garden and a parking space directly to the front of the property. The property benefits from gas radiator heating and UPVC windows throughout. Viewing highly recommended. No forward chain.

#### FRONT

Off road parking space directly in front of property.

**Ground Floor** 

First Floor

 $\label{eq:constraint} \begin{array}{c} Total \ Area: 67.6 \ m^2 \ \dots \ 727 \ ft^2 \\ \\ \mbox{All measurements are approximate and for display purposes only} \end{array}$ 