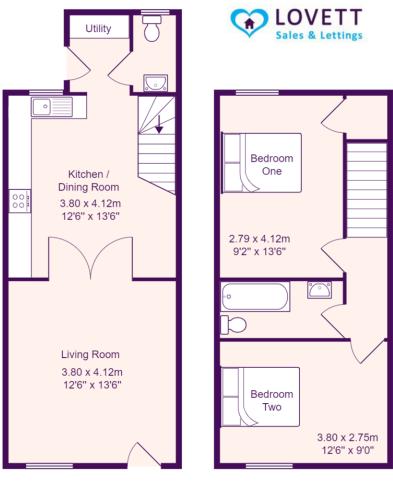

### **Full Description**

A very well presented two bedroom end of terrace home opposite St Neots Railway Station with trains to London Kings Cross / St Pancras in 45 minutes. Built in 2006 the spacious accommodation comprises living room, kitchen/dining room, utility and WC on the ground floor. The first floor has two good sized double bedrooms and a family bathroom. Externally there is a West facing rear garden and a parking space directly to the front of the property. The property benefits from gas radiator heating and UPVC windows throughout. Viewing highly recommended. No forward chain.

#### LIVING ROOM

#### 13' 6" x 12' 6" (4.11m x 3.81m)

UPVC sash window to front. Fitted bespoke window shutters. Radiator. Wood flooring. Double doors to kitchen.

#### KITCHEN

#### 13' 6" x 12' 6" (4.11m x 3.81m)

Fitted kitchen comprising work surfaces with complimentary drawers and cupboards under. Wall mounted cupboards. Single bowl sink with mixer tap and tiled splash backs. Built in electric oven and four ring hob with extractor over. Radiator. Wood flooring. UPVC windows to rear. Inset ceiling lights. Stairs to first floor.

#### UTILITY ROOM

Work surface with cupboards under. Wall mounted cupboards. Plumbing for washing machine. Wall mounted combi boiler. Door to WC. UPVC door to rear garden.

#### WC

Two piece white suite comprising low level WC and pedestal wash hand basin. Tiled splash backs. Radiator. UPVC window to rear.

#### LANDING

Doors to bedrooms and bathroom. Radiator.

#### **BEDROOM ONE**

13' 6" x 9' 2" (4.11m x 2.79m) UPVC window to rear. Radiator. Storage cupboard.

#### BEDROOM TWO

12' 6" x 9' 0" (3.81m x 2.74m) UPVC Sash window to front. Radiator.

#### BATHROOM

Three piece suite comprising low level WC, pedestal wash hand basin and panelled bath with shower over. Tiled splash backs. Radiator. Extractor fan. Sun light tunnel.

#### FRONT

Off road parking space directly in front of property.

**Ground Floor** 

First Floor

 $\label{eq:constraint} \begin{array}{c} Total \ Area: 67.6 \ m^2 \ \dots \ 727 \ ft^2 \\ \\ \mbox{All measurements are approximate and for display purposes only} \end{array}$ 