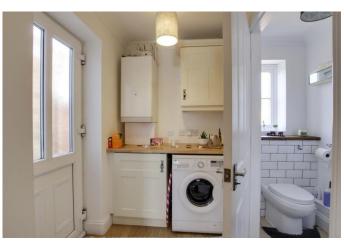

#### UTILITY ROOM

Work surface with cupboards under. Wall mounted cupboards. Plumbing for washing machine. Wall mounted combi boiler. Door to WC. UPVC door to rear garden.

#### WC

Two piece white suite comprising low level WC and pedestal wash hand basin. Tiled splash backs. Radiator. UPVC window to rear.