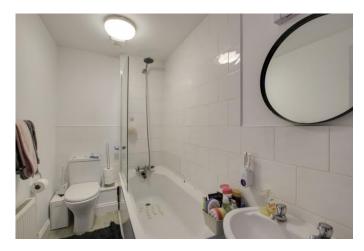

#### BATHROOM

Three piece suite comprising low level WC, pedestal wash hand basin and panelled bath with shower over. Tiled splash backs. Radiator. Extractor fan. Sun light tunnel.