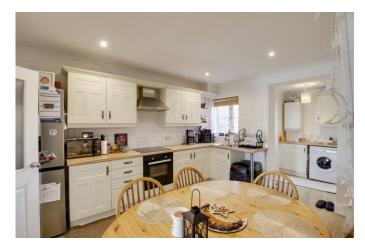

#### KITCHEN

#### 13' 6" x 12' 6" (4.11m x 3.81m)

Fitted kitchen comprising work surfaces with complimentary drawers and cupboards under. Wall mounted cupboards. Single bowl sink with mixer tap and tiled splash backs. Built in electric oven and four ring hob with extractor over. Radiator. Wood flooring. UPVC windows to rear. Inset ceiling lights. Stairs to first floor.