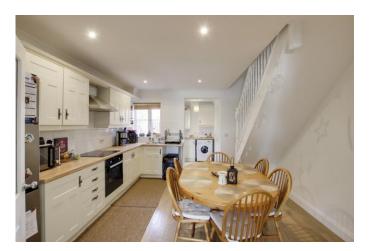

#### KITCHEN

#### 13' 6" x 12' 6" (4.11m x 3.81m)

Fitted kitchen comprising work surfaces with complimentary drawers and cupboards under. Wall mounted cupboards. Single bowl sink with mixer tap and tiled splash backs. Built in electric oven and four ring hob with extractor over. Radiator. Wood flooring. UPVC windows to rear. Inset ceiling lights. Stairs to first floor.