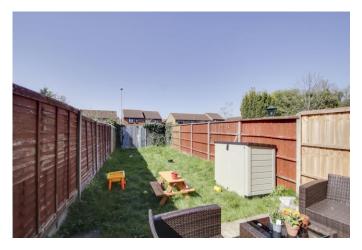

ng machine. Wall mounted combi boiler. Door to WC. UPVC door to rear garden.

#### WC

Two piece white suite comprising low level WC and pedestal wash hand basin. Tiled splash backs. Radiator. UPVC window to rear.

#### LANDING

Doors to bedrooms and bathroom. Radiator.

#### **BEDROOM ONE**

13' 6" x 9' 2" (4.11m x 2.79m) UPVC window to rear. Radiator. Storage cupboard.

#### BEDROOM TWO

12' 6" x 9' 0" (3.81m x 2.74m) UPVC Sash window to front. Radiator.

#### BATHROOM









Three piece suite comprising low level WC, pedestal wash hand basin and panelled bath with shower over. Tiled splash backs. Radiator. Extractor fan. Sun light tunnel.

#### REAR GARDEN

Enclosed rear garden. Mainly laid to lawn. Patio Area.

#### FRONT

Off road parking space directly in front of property.











**Ground Floor** 

First Floor

 $\label{eq:constraint} \begin{array}{c} Total \ Area: 67.6 \ m^2 \ \dots \ 727 \ ft^2 \\ \\ \mbox{All measurements are approximate and for display purposes only} \end{array}$ 

EPC GRAPH %epcGraph\_c\_1\_150%

www.lovettsalesandlettings.co.uk Tel: 01480 218200

24 Market Square, St Neots, Cambs, PE19 2AF

Agents Note: Whilst every care has been taken to prepare these sales particulars, they are for guidance purposes only. All measurements are approximate are for general guidance purposes only and whilst every care has been taken to ensure their accuracy, they should not be relied upon and potential buyers are advised to recheck the measurements