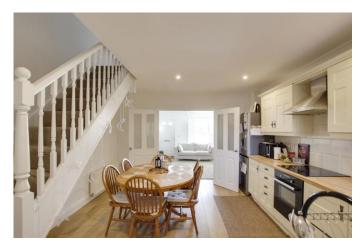

#### KITCHEN

#### 13' 6" x 12' 6" (4.11m x 3.81m)

Fitted kitchen comprising work surfaces with complimentary drawers and cupboards under. Wall mounted cupboards. Single bowl sink with mixer tap and tiled splash backs. Built in electric oven and four ring hob with extractor over. Radiator. Wood flooring. UPVC windows to rear. Inset ceiling lights. Stairs to first floor.