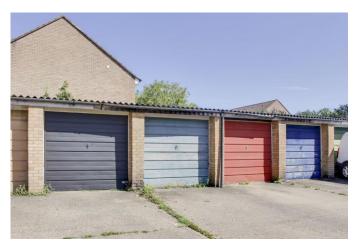

# GARAGE

Single garage to the rear of the property. Up and over door. Parking space in front.