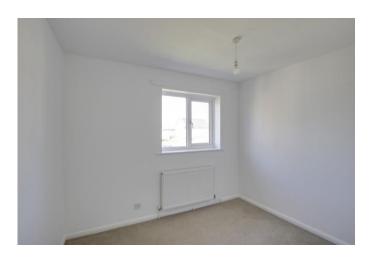

#### **BEDROOM TWO**

9' 4" x 8' 4" (2.84m x 2.54m)

UPVC window to front. Radiator.

# BEDROOM THREE

8' 0" x 6' 6" (2.44m x 1.98m)

UPVC window to front. Radiator.