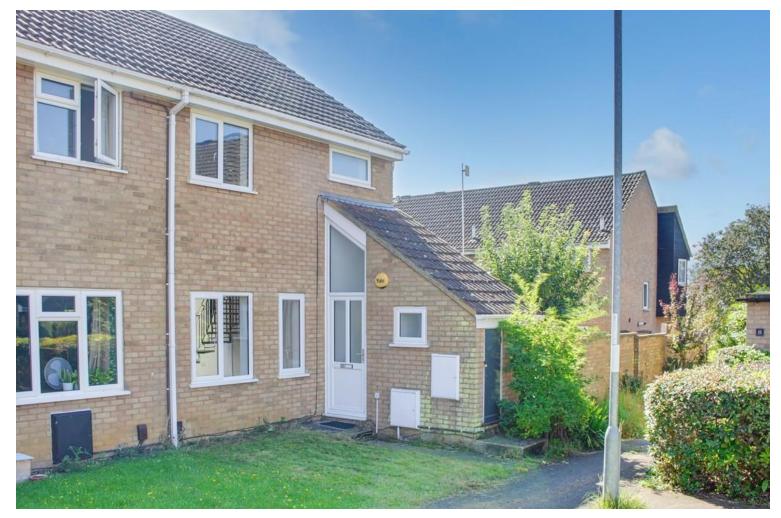

# 10 Roe Green, Eaton Socon, St. Neots, PE19 8QD

- END OF TERRACE FAMILY HOME
- THREE BEDROOMS
- GARAGE & PARKING TO REAR
- SOUTH / EAST FACING GARDEN
- REDECORATED THROUGHOUT
- CLOSE TO SCHOOLS & AMENITIES

# **Full Description**

A recently redecorated three bedroom end of terrace family home in a quiet position located within walking distance to schools, shops and amenities. The spacious accommodation comprises entrance hall, wc, L-shaped living / dining room and a kitchen on the ground floor. On the first floor there are three bedrooms and a family bathroom. The property benefits from a feature open tread spiral staircase leading to the first floor. Externally there is a South East facing rear garden plus a garage and parking to the rear. Gas radiator heating. UPVC windows and doors. Viewing highly recommended. No forward chain!