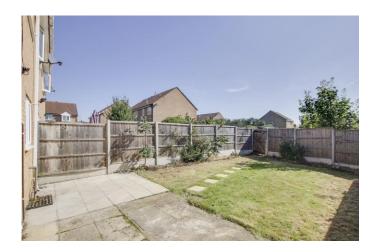

# REAR GARDEN

South East facing enclosed rear garden mainly laid to lawn with flower and shrub borders. Gated access to front and rear. Outside tap. Patio area.