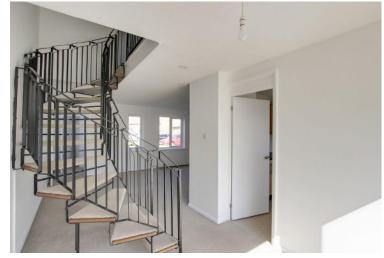

#### LIVING / DINING ROOM

23' 2" x 16' 1" (7.06m x 4.9m)

UPVC windows to front plus UPVC window and door to rear garden. Two radiators. TV and telephone point. Spiral staircase leading to first floor. Door to kitchen.