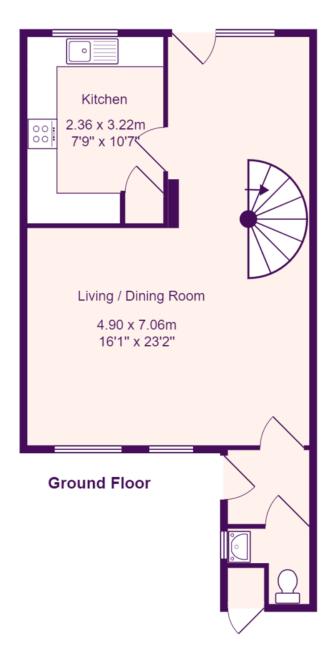

#### LIVING / DINING ROOM

23' 2" x 16' 1" (7.06m x 4.9m)

UPVC windows to front plus UPVC window and door to rear garden. Two radiators. TV and telephone point. Spiral staircase leading to first floor. Door to kitchen.

#### **KITCHEN**

10' 7" x 7' 9" (3.23m x 2.36m)

Fitted kitchen comprising work surfaces with complementary drawers and cupboards under. Wall mounted cupboards. Single bowl sink with mixer tap and tiled splash backs. Built in electric oven and four ring hob with extractor over. Plumbing for washing machine and dishwasher. wall mounted Ideal gas boiler. UPVC window to rear.