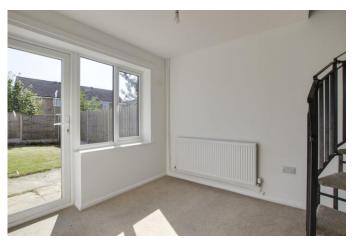

#### LIVING / DINING ROOM

23' 2" x 16' 1" (7.06m x 4.9m)

UPVC windows to front plus UPVC window and door to rear garden. Two radiators. TV and telephone point. Spiral staircase leading to first floor. Door to kitchen.