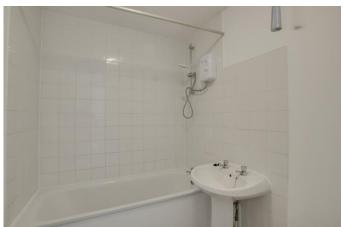

#### **BATHROOM**

Three piece white suite comprising low level WC, pedestal wash hand basin and panelled bath with shower over. Tiled splash backs. Radiator. Extractor fan.