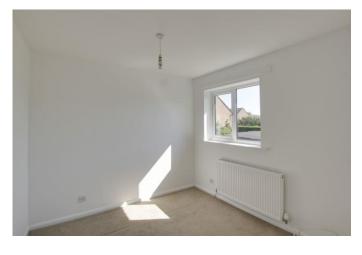

#### **BEDROOM TWO**

9' 4" x 8' 4" (2.84m x 2.54m)

UPVC window to front. Radiator.

# BEDROOM THREE

8' 0" x 6' 6" (2.44m x 1.98m)

UPVC window to front. Radiator.