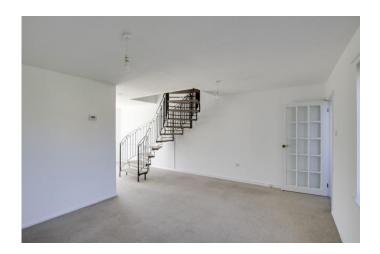

#### LIVING / DINING ROOM

23' 2" x 16' 1" (7.06m x 4.9m)

UPVC windows to front plus UPVC window and door to rear garden. Two radiators. TV and telephone point. Spiral staircase leading to first floor. Door to kitchen.