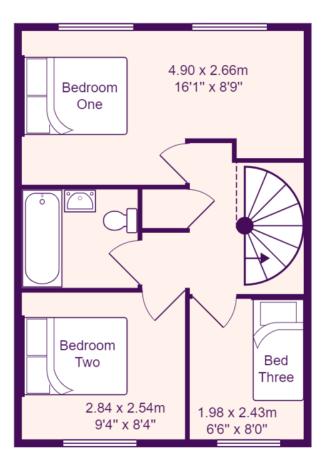

#### **BEDROOM ONE**

16' 1" x 8' 9" (4.9m x 2.67m)

UPVC windows to rear. Radiator. Cable point. Loft access.

#### **BEDROOM TWO**

9' 4" x 8' 4" (2.84m x 2.54m)

UPVC window to front. Radiator.

# BEDROOM THREE

8' 0" x 6' 6" (2.44m x 1.98m)

UPVC window to front. Radiator.

#### **BATHROOM**

Three piece white suite comprising low level WC, pedestal wash hand basin and panelled bath with shower over. Tiled splash backs. Radiator. Extractor fan.

# First Floor

Total Area: 73.1 m<sup>2</sup> ... 786 ft<sup>2</sup>

All measurements are approximate and for display purposes only