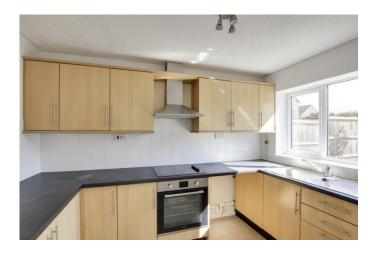

#### **KITCHEN**

10' 7" x 7' 9" (3.23m x 2.36m)

Fitted kitchen comprising work surfaces with complementary drawers and cupboards under. Wall mounted cupboards. Single bowl sink with mixer tap and tiled splash backs. Built in electric oven and four ring hob with extractor over. Plumbing for washing machine and dishwasher. wall mounted Ideal gas boiler. UPVC window to rear.