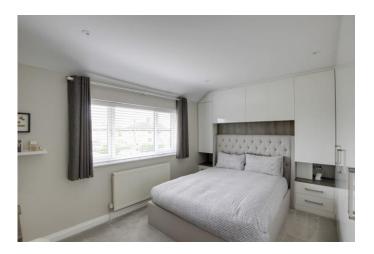

#### BEDROOM ONE

15' 5" x 10' 9" (4.7m x 3.28m) UPVC window to front. Fitted wardrobes and draws. Recessed downlights. Radiator. Carpeted floor.

BEDROOM TWO 11' 5" x 9' 8" (3.48m x 2.95m) UPVC window to rear. Radiator. Carpeted floor