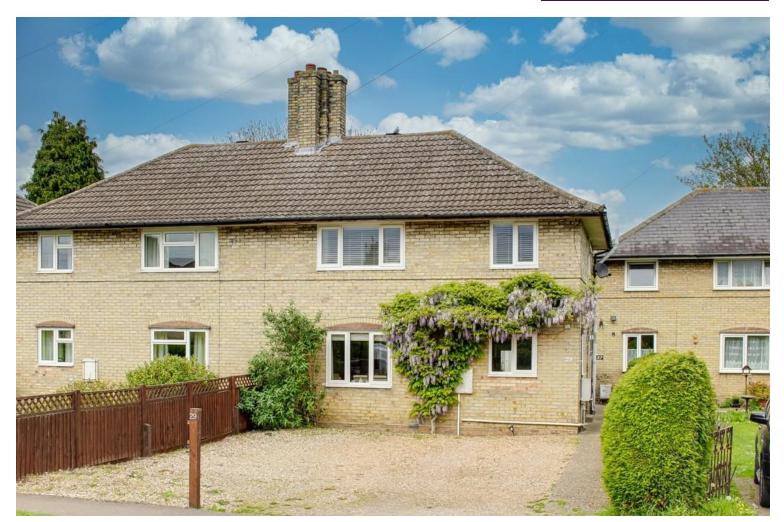

# £360,000

## 29 Ferrars Avenue, Eynesbury, St. Neots, Cambs, PE19 2TZ

- SEMI-DETACHED FAMILY HOME
- THREE BEDROOMS
- FULLY REFURBISHED

- OFF ROAD PARKING
- OPEN PLAN LIVING SPACE
- ENCLOSED PRIVATE REAR GARDEN

Web: www.lovettsalesandlettings.co.uk Tel: 01480 218200 E-mail: info@lovettsalesandlettings.co.uk

### **Full Description**

This stunning 1920s three bedroom semi-detached family home is located in the popular old Eynesbury area. The property is within short walking distance to local schools, shops and amenities as well as easy access to the A1 and A428. The accommodation comprises entrance hall, utility room, open plan kitchen/dining area and lounge on the ground floor. The first floor has three good sized bedrooms and a family bathroom and separate WC. There are UPVC windows and doors throughout and a gas radiator central heating. Externally there is a generous private rear garden with a fully provisioned summerhouse and a driveway with space for four cars to the front.

BEDROOM THREE 8' 2" x 10' 9" (2.49m x 3.28m) UPVC window to front. Radiator. Carpeted floor

DRIVEWAY

Stoned drive way with parking for 4 vehicles. Shared pathway.