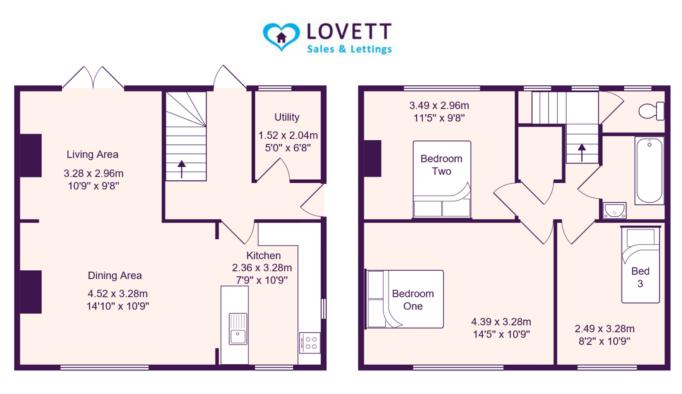

### **Full Description**

This stunning 1920s three bedroom semi-detached family home is located in the popular old Eynesbury area. The property is within short walking distance to local schools, shops and amenities as well as easy access to the A1 and A428. The accommodation comprises entrance hall, utility room, open plan kitchen/dining area and lounge on the ground floor. The first floor has three good sized bedrooms and a family bathroom and separate WC. There are UPVC windows and doors throughout and a gas radiator central heating. Externally there is a generous private rear garden with a fully provisioned summerhouse and a driveway with space for four cars to the front.

#### ENTRANCE HALL

Double glazed composite door to side and UPVC door to rear. Radiator. Wood effect karndean flooring. Stairwell and under stairs storage. Doors leading to utility room and kitchen area.

#### UTILITY ROOM

5' x 6' 8" (1.52m x 2.03m) Plumbing for washing machine, Combi gas boiler, storage units.

#### KITCHEN AREA

#### 7' 9" x 10' 9" (2.36m x 3.28m)

Refitted kitchen comprising of work surfaces with drawers and cupboards under. Wall mounted cupboards. One and half bowl black composite sink/drainer with mixer tap. Electric induction hob with extractor unit over. Integrated fridge/freezer. Microwave oven. Electric multifunctional oven. integrated dishwasher. UPVC windows to front and side. Tiled floor. Recessed downlights.

#### DINING ROOM AREA

#### 14' 10" x 10' 9" (4.52m x 3.28m)

UPVC double glazed window to front. Wood effect karndean flooring. Radiator. Exposed ceiling beams and recessed downlights. Open feature fireplace.

#### LIVING AREA

#### 10' 9" x 9' 8" (3.28m x 2.95m)

UPVC French doors to rear. Wood effect karndean flooring. Radiator. Exposed ceiling beams and recessed downlights.

#### LANDING

UPVC windows to rear. Airing cupboard. Storage cupboard. Loft access

WC

Low level WC. UPVC window to rear. Tiled floor

#### BATHROOM

Comprising of vanity wash hand basin and panelled bath with shower over. Mixer taps and hand shower. Partially tiled walls. Tiled floor. Chrome towel radiator. UPVC window to side.

#### BEDROOM ONE

15' 5" x 10' 9" (4.7m x 3.28m) UPVC window to front. Fitted wardrobes and draws. Recessed downlights. Radiator. Carpeted floor.

BEDROOM TWO 11' 5" x 9' 8" (3.48m x 2.95m) UPVC window to rear. Radiator. Carpeted floor

BEDROOM THREE 8' 2" x 10' 9" (2.49m x 3.28m) UPVC window to front. Radiator. Carpeted floor

DRIVEWAY

Stoned drive way with parking for 4 vehicles. Shared pathway.

**Ground Floor** 

First Floor

 $\label{eq:total} \begin{array}{c} Total \ Area: 87.9 \ m^2 \ \dots \ 946 \ ft^2 \\ \\ \mbox{All measurements are approximate and for display purposes only} \end{array}$ 

EPC GRAPH %epcGraph\_c\_1\_150%