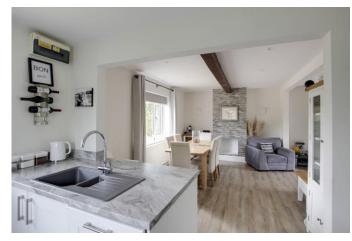

#### 7' 9" x 10' 9" (2.36m x 3.28m)

Refitted kitchen comprising of work surfaces with drawers and cupboards under. Wall mounted cupboards. One and half bowl black composite sink/drainer with mixer tap. Electric induction hob with extractor unit over. Integrated fridge/freezer. Microwave oven. Electric multifunctional oven. integrated dishwasher. UPVC windows to front and side. Tiled floor. Recessed downlights.

#### 14' 10" x 10' 9" (4.52m x 3.28m)

UPVC double glazed window to front. Wood effect karndean flooring. Radiator. Exposed ceiling beams and recessed downlights. Open feature fireplace.

#### 10' 9" x 9' 8" (3.28m x 2.95m)

UPVC French doors to rear. Wood effect karndean flooring. Radiator. Exposed ceiling beams and recessed downlights.