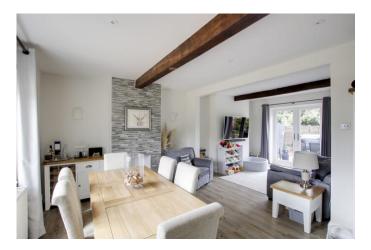

#### DINING ROOM AREA

#### 14' 10" x 10' 9" (4.52m x 3.28m)

UPVC double glazed window to front. Wood effect karndean flooring. Radiator. Exposed ceiling beams and recessed downlights. Open feature fireplace.

#### LIVING AREA

#### 10' 9" x 9' 8" (3.28m x 2.95m)

UPVC French doors to rear. Wood effect karndean flooring. Radiator. Exposed ceiling beams and recessed downlights.