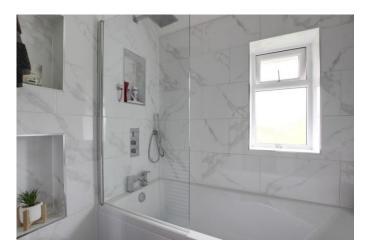

#### BATHROOM

Comprising of vanity wash hand basin and panelled bath with shower over. Mixer taps and hand shower. Partially tiled walls. Tiled floor. Chrome towel radiator. UPVC window to side.