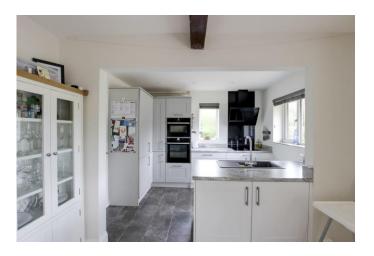

#### 7' 9" x 10' 9" (2.36m x 3.28m)

Refitted kitchen comprising of work surfaces with drawers and cupboards under. Wall mounted cupboards. One and half bowl black composite sink/drainer with mixer tap. Electric induction hob with extractor unit over. Integrated fridge/freezer. Microwave oven. Electric multifunctional oven. integrated dishwasher. UPVC windows to front and side. Tiled floor. Recessed downlights.