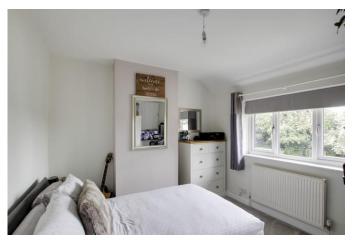

#### BEDROOM ONE

15' 5" x 10' 9" (4.7m x 3.28m) UPVC window to front. Fitted wardrobes and draws. Recessed downlights. Radiator. Carpeted floor.

BEDROOM TWO 11' 5" x 9' 8" (3.48m x 2.95m) UPVC window to rear. Radiator. Carpeted floor

BEDROOM THREE 8' 2" x 10' 9" (2.49m x 3.28m) UPVC window to front. Radiator. Carpeted floor

DRIVEWAY

Stoned drive way with parking for 4 vehicles. Shared pathway.