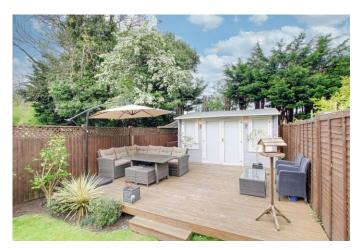

#### REAR GARDEN

Timber fence enclosed rear garden, mainly laid to lawn with raised flower beds and patio seating area immediately to the rear of the property. A decked seating area and summerhouse complete with air-conditioning power and lighting has been constructed at the bottom of the garden