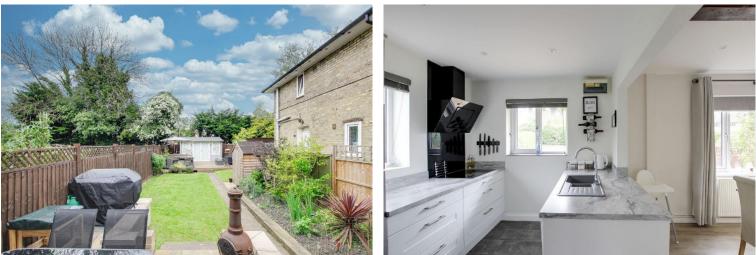

#### 7' 9" x 10' 9" (2.36m x 3.28m)

Refitted kitchen comprising of work surfaces with drawers and cupboards under. Wall mounted cupboards. One and half bowl black composite sink/drainer with mixer tap. Electric induction hob with extractor unit over. Integrated fridge/freezer. Microwave oven. Electric multifunctional oven. integrated dishwasher. UPVC windows to front and side. Tiled floor. Recessed downlights.

#### REAR GARDEN

Timber fence enclosed rear garden, mainly laid to lawn with raised flower beds and patio seating area immediately to the rear of the property. A decked seating area and summerhouse complete with air-conditioning power and lighting has been constructed at the bottom of the garden