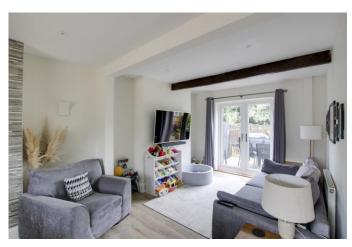

#### LIVING AREA

#### 10' 9" x 9' 8" (3.28m x 2.95m)

UPVC French doors to rear. Wood effect karndean flooring. Radiator. Exposed ceiling beams and recessed downlights.