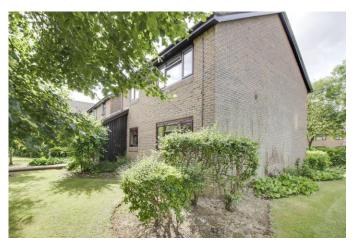

# 129 Monarch Road, Eaton Socon, St. Neots, PE19 8GU

- GROUND FLOOR APARTMENT
- TWO BEDROOMS
- GARDEN TO REAR

- RESIDENTS PARKING
- CLOSE TO AMENITIES
- UPVC WINDOWS

## **Full Description**

A spacious two bedroom ground floor apartment in a popular development close to local amenities and bus stops. The accommodation comprises entrance hall, open plan kitchen living and dining room, two good sized bedrooms, study and a shower room. There property benefits from direct access to the maintained communal garden to the rear. UPVC windows. Residents parking available. Viewing highly recommended! No forward chain.