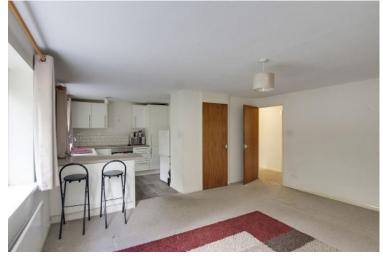

#### LIVING / DINING AREA

22' 5" x 15' 7" (6.83m x 4.75m)

UPVC window to front. Electric heater. Wall mounted electric flame effect fire. Cupboard housing hot water tank. Open plan through to kitchen.

#### **KITCHEN**

Fitted kitchen comprising work surfaces with complimentary drawers and cupboards under. Wall mounted cupboards. Breakfast bar. Single bowl sink with mixer tap and tiled splash backs. Built in electric oven and four ring hob. Washing machine and fridge/freezer included. UPVC windows to front.