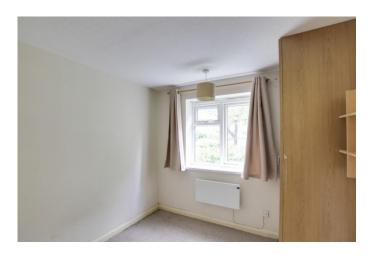

#### **BEDROOM ONE**

12' 7" x 10' 6" (3.84m x 3.2m)

UPVC window to rear. Electric heater. Fitted wardrobes.

#### **BEDROOM TWO**

8' 8" x 8' 7" (2.64m x 2.62m)

UPVC window to rear. Electric heater. Fitted wardrobe.