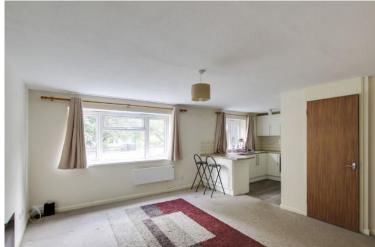

#### LIVING / DINING AREA

22' 5" x 15' 7" (6.83m x 4.75m)

UPVC window to front. Electric heater. Wall mounted electric flame effect fire. Cupboard housing hot water tank. Open plan through to kitchen.

#### **KITCHEN**

Fitted kitchen comprising work surfaces with complimentary drawers and cupboards under. Wall mounted cupboards. Breakfast bar. Single bowl sink with mixer tap and tiled splash backs. Built in electric oven and four ring hob. Washing machine and fridge/freezer included. UPVC windows to front.