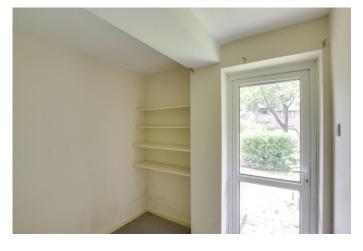

#### **STUDY**

8' 0" x 7' 6" (2.44m x 2.29m)

UPVC door leading out to communal garden. Fitted shelves.