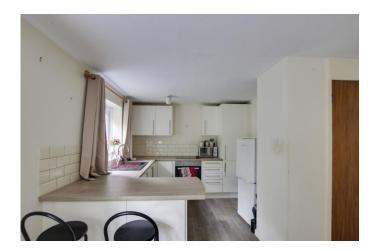

#### **KITCHEN**

Fitted kitchen comprising work surfaces with complimentary drawers and cupboards under. Wall mounted cupboards. Breakfast bar. Single bowl sink with mixer tap and tiled splash backs. Built in electric oven and four ring hob. Washing machine and fridge/freezer included. UPVC windows to front.