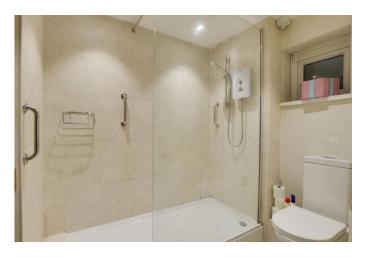

#### SHOWER ROOM

Three piece white suite comprising low level WC, pedestal wash hand basin and fitted shower with glass screen and tiled splash backs. Extractor fan. UPVC window to side.