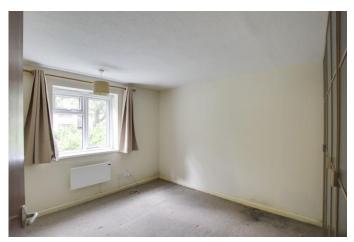

#### **BEDROOM ONE**

12' 7" x 10' 6" (3.84m x 3.2m)

UPVC window to rear. Electric heater. Fitted wardrobes.

#### **BEDROOM TWO**

8' 8" x 8' 7" (2.64m x 2.62m)

UPVC window to rear. Electric heater. Fitted wardrobe.