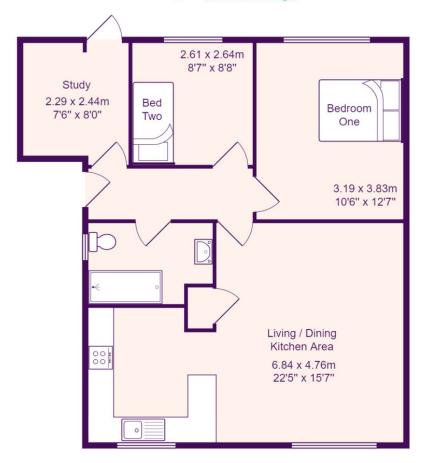

#### **ENTRANCE HALL**

Glazed entrance door leading to entrance hall. Doors to living room, bedrooms, study and shower room.

#### LIVING / DINING AREA

22' 5" x 15' 7" (6.83m x 4.75m)

UPVC window to front. Electric heater. Wall mounted electric flame effect fire. Cupboard housing hot water tank. Open plan through to kitchen.

#### **KITCHEN**

Fitted kitchen comprising work surfaces with complimentary drawers and cupboards under. Wall mounted cupboards. Breakfast bar. Single bowl sink with mixer tap and tiled splash backs. Built in electric oven and four ring hob. Washing machine and fridge/freezer included. UPVC windows to front.

#### **BEDROOM ONE**

12' 7" x 10' 6" (3.84m x 3.2m)

UPVC window to rear. Electric heater. Fitted wardrobes.

#### **BEDROOM TWO**

8' 8" x 8' 7" (2.64m x 2.62m)

UPVC window to rear. Electric heater. Fitted wardrobe.

#### **STUDY**

8' 0" x 7' 6" (2.44m x 2.29m)

UPVC door leading out to communal garden. Fitted shelves.

#### SHOWER ROOM

Three piece white suite comprising low level WC, pedestal wash hand basin and fitted shower with glass screen and tiled splash backs. Extractor fan. UPVC window to side.

Total Area: 62.7 m<sup>2</sup> ... 675 ft<sup>2</sup>

All measurements are approximate and for display purposes only