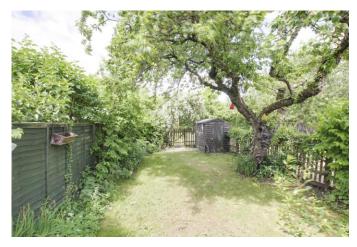

#### OUTSIDE

Enclosed garden to front of property with gated access to side and at the end of the garden. Patio area. Storage shed.