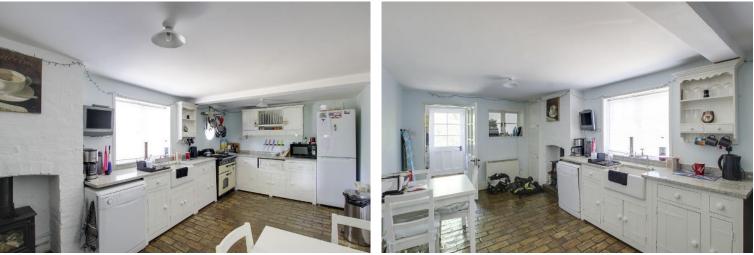

#### KITCHEN / DINING ROOM

#### 19' 11" x 9' 8" (6.07m x 2.95m)

Fitted kitchen comprising granite work surfaces with drawers and cupboards under. Wall mounted cupboards. Butler sink. Gas range cooker (Calor Gas bottle). Plumbing for dishwasher. Feature log burner. Electric storage heater. Door to living room. Windows to side.