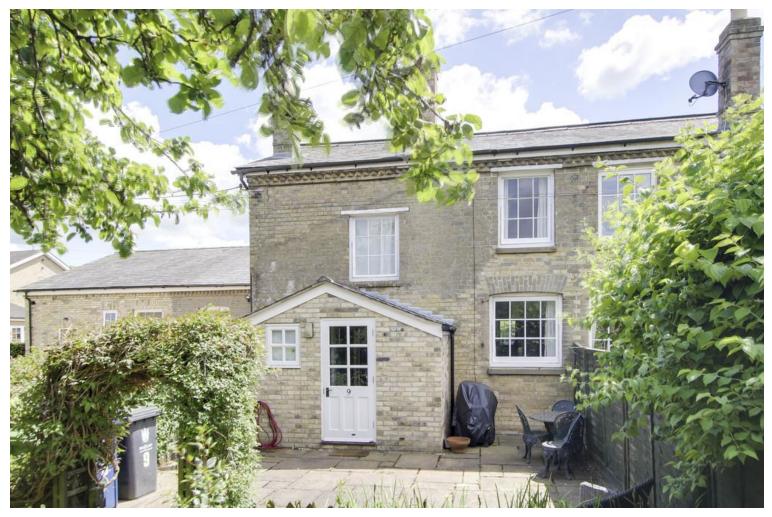

## 9 The Kennels, Abbotsley Road, Croxton, St. Neots, PE19 6SZ

- END OF TERRACE COTTAGE
- THREE BEDROOMS
- NON ESTATE RURAL LOCATION
- LOG BURNING STOVE
- 20FT KITCHEN / DINING ROOM
- OFF ROAD PARKING

Web: www.lovettsalesandlettings.co.uk Tel: 01480 218200 E-mail: info@lovettsalesandlettings.co.uk

### **Full Description**

A three bedroom end of terrace cottage in a non estate rural location situated 4 miles East of St Neots and 14 miles West of Cambridge. The accommodation comprises entrance hall with WC/Utility, 20ft kitchen/dining room and a living room on the ground floor. The first floor has three bedrooms and a shower room off bedroom one. The property benefits from a wood burning stove and a Calor gas range cooker. Externally there is an enclosed garden to front and off road parking for two vehicles. Viewing highly recommended! No forward chain.

#### OUTSIDE

Enclosed garden to front of property with gated access to side and at the end of the garden. Patio area. Storage shed.

#### PARKING

Two tandem parking spaces to the front of the garden.

**Ground Floor** 