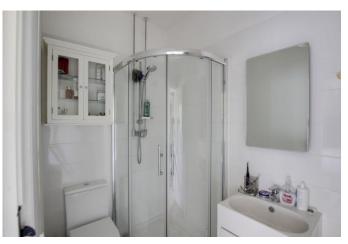

#### SHOWER ROOM

Refitted three piece white suite comprising low level WC, wash hand basin and fitted shower with glass sliding doors and tiled splash backs. Storage heater. Extractor fan. Airing cupboard housing hot water cylinder.