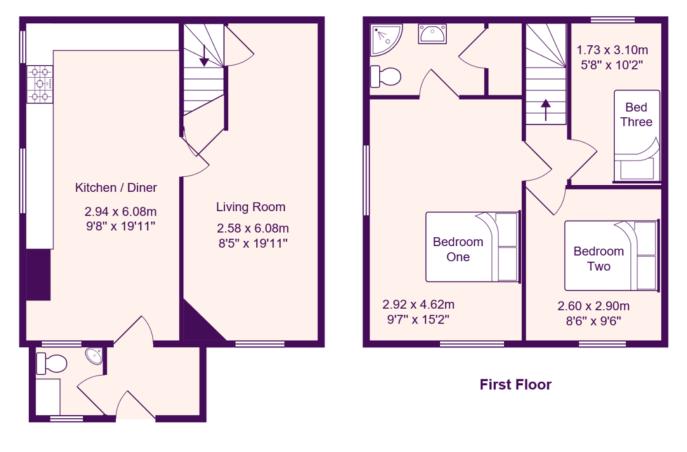

### **Full Description**

A three bedroom end of terrace cottage in a non estate rural location situated 4 miles East of St Neots and 14 miles West of Cambridge. The accommodation comprises entrance hall with WC/Utility, 20ft kitchen/dining room and a living room on the ground floor. The first floor has three bedrooms and a shower room off bedroom one. The property benefits from a wood burning stove and a Calor gas range cooker. Externally there is an enclosed garden to front and off road parking for two vehicles. Viewing highly recommended! No forward chain.

#### KITCHEN / DINING ROOM

#### 19' 11" x 9' 8" (6.07m x 2.95m)

Fitted kitchen comprising granite work surfaces with drawers and cupboards under. Wall mounted cupboards. Butler sink. Gas range cooker (Calor Gas bottle). Plumbing for dishwasher. Feature log burner. Electric storage heater. Door to living room. Windows to side.

#### LIVING ROOM

19' 11" x 8' 5" (6.07m x 2.57m) Window to front. TV point. Fireplace surround. Stairs to first floor with cupboard under. Electric storage heater.

LANDING Doors to bedrooms. Loft access.

BEDROOM ONE 15' 2" x 9' 7" (4.62m x 2.92m) Windows to front and side. Electric storage heater. Door to shower room.

#### SHOWER ROOM

Refitted three piece white suite comprising low level WC, wash hand basin and fitted shower with glass sliding doors and tiled splash backs. Storage heater. Extractor fan. Airing cupboard housing hot water cylinder.

BEDROOM TWO 9' 6" x 8' 6" (2.9m x 2.59m) Window to front. Electric storage heater.

BEDROOM THREE 10' 2" x 5' 8" (3.1m x 1.73m) Window to rear. Electric storage heater.

#### Total Area: 72.6 m<sup>2</sup> ... 781 ft<sup>2</sup>

All measurements are approximate and for display purposes only