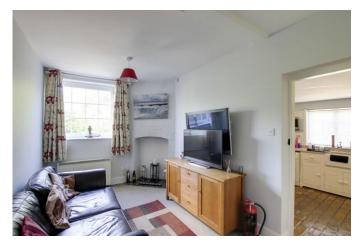

#### LIVING ROOM

19' 11" x 8' 5" (6.07m x 2.57m) Window to front. TV point. Fireplace surround. Stairs to first floor with cupboard under. Electric storage heater.

LANDING Doors to bedrooms. Loft access.