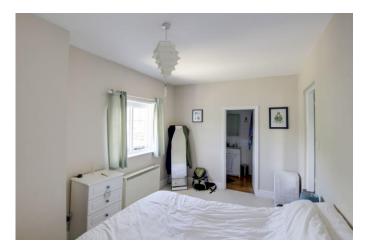

BEDROOM ONE 15' 2" x 9' 7" (4.62m x 2.92m) Windows to front and side. Electric storage heater. Door to shower room.