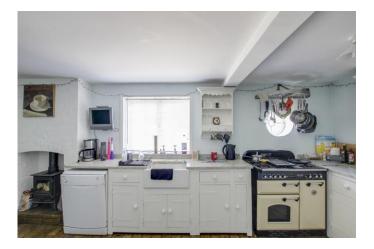

#### KITCHEN / DINING ROOM

#### 19' 11" x 9' 8" (6.07m x 2.95m)

Fitted kitchen comprising granite work surfaces with drawers and cupboards under. Wall mounted cupboards. Butler sink. Gas range cooker (Calor Gas bottle). Plumbing for dishwasher. Feature log burner. Electric storage heater. Door to living room. Windows to side.