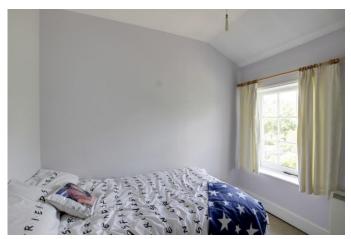

BEDROOM TWO 9' 6" x 8' 6" (2.9m x 2.59m) Window to front. Electric storage heater.

BEDROOM THREE 10' 2" x 5' 8" (3.1m x 1.73m) Window to rear. Electric storage heater.