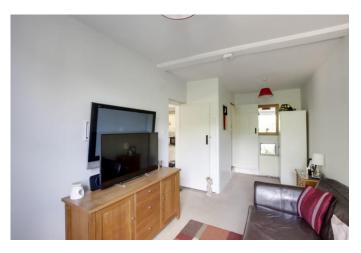

#### LIVING ROOM

19' 11" x 8' 5" (6.07m x 2.57m) Window to front. TV point. Fireplace surround. Stairs to first floor with cupboard under. Electric storage heater.

LANDING Doors to bedrooms. Loft access.