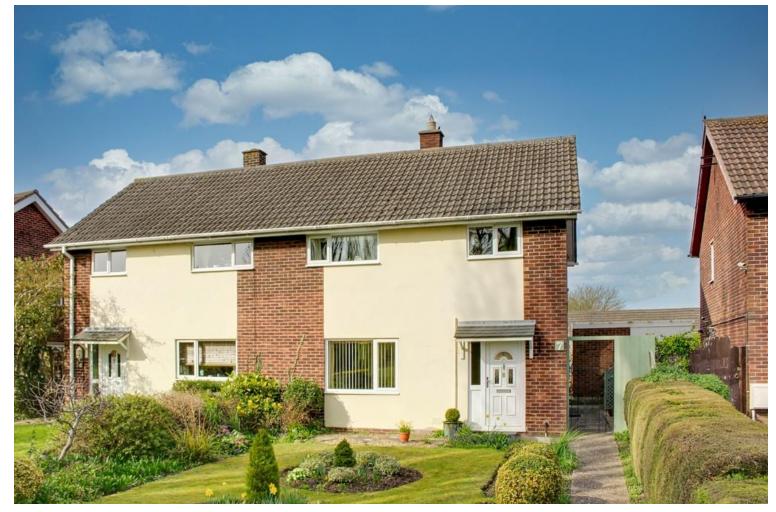

# 7 Fox Close, St. Neots, PE19 1SP

- SEMI-DETACHED HOUSE
- THREE BEDROOMS
- KITCHEN/DINER

- 0.5 MILE WALK TO TRAIN STATION
- 0.7 MILE WALK TO THE TOWN CENTRE
- GAS RADIATOR HEATING

## **Full Description**

A spacious three bedroom semi-detached family home within short walking distance to St Neots train station, local schools, shops and amenities as well as easy access to the A1 and A428. The accommodation comprises entrance hall, living room and a kitchen/diner on the ground floor. The first floor has three good sized bedrooms and a family bathroom. There are UPVC windows and doors throughout and gas radiator central heating. Externally there is a comfortable mature rear garden and a landscaped garden to the front. Viewing highly recommended! No forward chain.

## FRONT GARDEN

Low hedge enclosed garden with hard standing path leading to front door, flower beds, shrubbery and lawn area