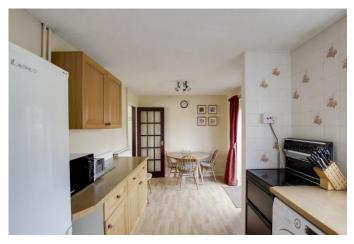

### KITCHEN/DINER

17' 1" x 8' 5" (5.21m x 2.57m)

Fitted kitchen comprising work surfaces with drawers and cupboards under. Wall mounted cupboards. Stainless steel single bowl sink/drainer with mixer tap and tiled splash backs. Electric cooker point. Plumbing for washing machine. Plumbing for dishwasher. UPVC window to rear. UPVC double glazed French doors leading to patio area. Door to pantry. Door to side entrance and under stairs storage.