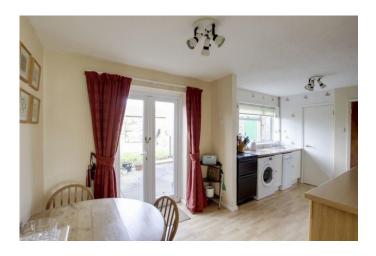

### KITCHEN/DINER

17' 1" x 8' 5" (5.21m x 2.57m)

Fitted kitchen comprising work surfaces with drawers and cupboards under. Wall mounted cupboards. Stainless steel single bowl sink/drainer with mixer tap and tiled splash backs. Electric cooker point. Plumbing for washing machine. Plumbing for dishwasher. UPVC window to rear. UPVC double glazed French doors leading to patio area. Door to pantry. Door to side entrance and under stairs storage.