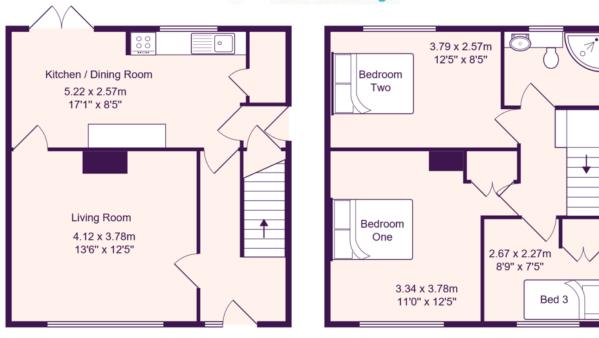

### KITCHEN/DINER

17' 1" x 8' 5" (5.21m x 2.57m)

Fitted kitchen comprising work surfaces with drawers and cupboards under. Wall mounted cupboards. Stainless steel single bowl sink/drainer with mixer tap and tiled splash backs. Electric cooker point. Plumbing for washing machine. Plumbing for dishwasher. UPVC window to rear. UPVC double glazed French doors leading to patio area. Door to pantry. Door to side entrance and under stairs storage.

## BEDROOM ONE

11' x 12' 5" (3.35m x 3.78m)

UPVC double glazed window to front. Radiator. Telephone point. Television point. Airing cupboard.

## **BEDROOM TWO**

12' 5" x 8' 5" (3.78m x 2.57m)

UPVC double glazed window to rear. Radiator.

## **BEDROOM THREE**

8' 9" x 7' 5" (2.67m x 2.26m)

UPVC double glazed window to front. Radiator.

## REAR GADREN

Fence enclosed garden. Patio area. Lawn. Flower beds. Mature trees. Brick garden shed. Pagoda. Glass green house.

Ground Floor First Floor

Total Area: 78.4 m<sup>2</sup> ... 844 ft<sup>2</sup>