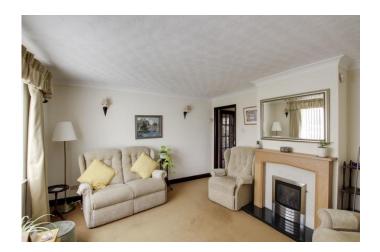

#### LIVING ROOM

13' 6" x 12' 5" (4.11m x 3.78m)

UPVC Double glazed window to front. Radiator. Television point. Telephone point. Gas fireplace. Wooden glazed door leading to kitchen/diner.