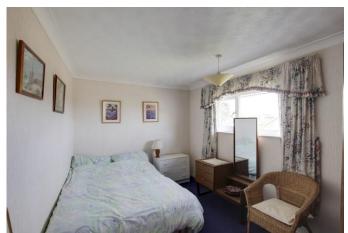

## BEDROOM ONE

11' x 12' 5" (3.35m x 3.78m)

UPVC double glazed window to front. Radiator. Telephone point. Television point. Airing cupboard.

## **BEDROOM TWO**

12' 5" x 8' 5" (3.78m x 2.57m)

UPVC double glazed window to rear. Radiator.

## **BEDROOM THREE**

8' 9" x 7' 5" (2.67m x 2.26m)

UPVC double glazed window to front. Radiator.