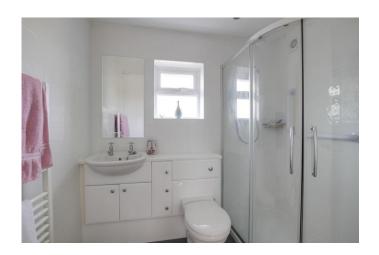

## BATHROOM

Three piece suite comprising low level WC, Vanity unit with wash hand basin and Corner shower cubical. Fully tiled walls. Heated towel rail. UPVC double glazed window to rear. Recessed down lights