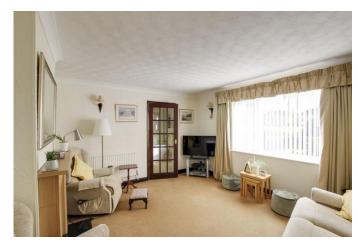

#### LIVING ROOM

13' 6" x 12' 5" (4.11m x 3.78m)

UPVC Double glazed window to front. Radiator. Television point. Telephone point. Gas fireplace. Wooden glazed door leading to kitchen/diner.