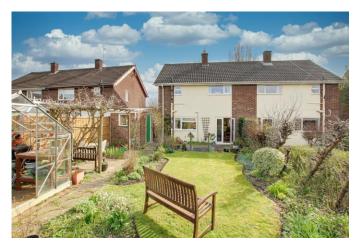

## FRONT GARDEN

Low hedge enclosed garden with hard standing path leading to front door, flower beds, shrubbery and lawn area

## REAR GADREN

Fence enclosed garden. Patio area. Lawn. Flower beds. Mature trees. Brick garden shed. Pagoda. Glass green house.

Ground Floor First Floor

Total Area: 78.4 m<sup>2</sup> ... 844 ft<sup>2</sup>