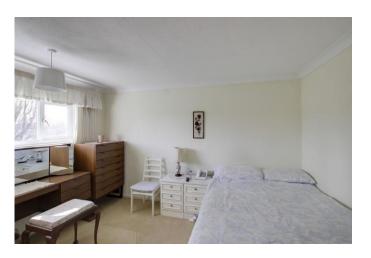

## BEDROOM ONE

11' x 12' 5" (3.35m x 3.78m)

UPVC double glazed window to front. Radiator. Telephone point. Television point. Airing cupboard.

## **BEDROOM TWO**

12' 5" x 8' 5" (3.78m x 2.57m)

UPVC double glazed window to rear. Radiator.

## **BEDROOM THREE**

8' 9" x 7' 5" (2.67m x 2.26m)

UPVC double glazed window to front. Radiator.