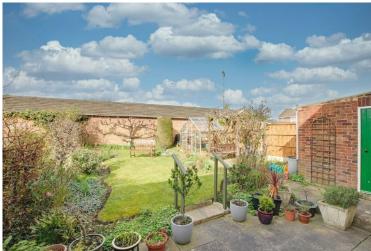

## REAR GADREN

Fence enclosed garden. Patio area. Lawn. Flower beds. Mature trees. Brick garden shed. Pagoda. Glass green house.

Ground Floor First Floor

Total Area: 78.4 m<sup>2</sup> ... 844 ft<sup>2</sup>