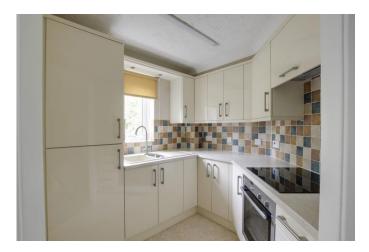

#### KITCHEN

Refitted kitchen comprising of work surfaces with drawer and cupboards under, wall mounted cupboards, ceramic sink with tiled splashbacks, built in oven and 4-ring induction hob with extractor fan over. Built in fridge/freezer. UPVC window to rear.