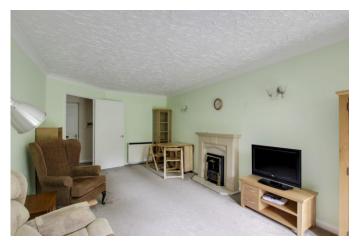

#### LOUNGE / DINER

#### 19' 7" x 10' 6" (5.97m x 3.2m)

UPVC window and door to balcony overlooking Brook and Meadow. Electric heater. TV & telephone point. Doorway to kitchen. Alarm Pull Cord.