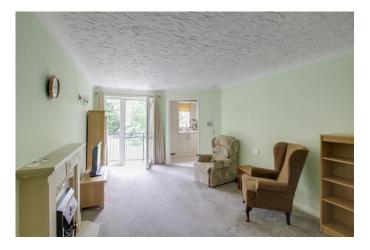

#### LOUNGE / DINER

#### 19' 7" x 10' 6" (5.97m x 3.2m)

UPVC window and door to balcony overlooking Brook and Meadow. Electric heater. TV & telephone point. Doorway to kitchen. Alarm Pull Cord.