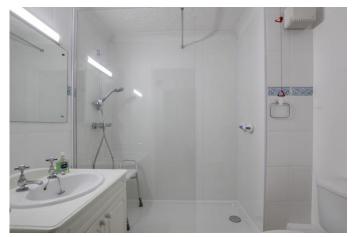

#### SHOWER ROOM

Refitted three piece white suite comprising low level WC, wash hand basin with vanity unit and walk in shower with glass screen and full height splash backs. Extractor fan. Alarm pull cord.