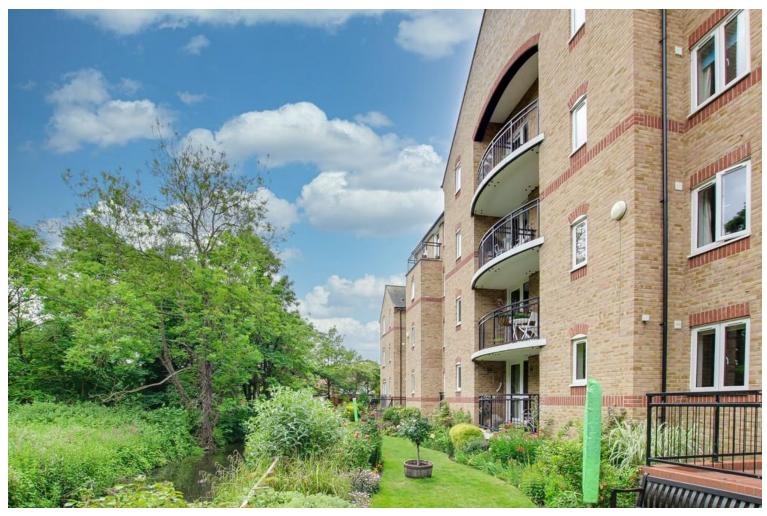

## 24 Waterside Court, Church Street, St. Neots, PE19 2BL

- OVER 60'S RETIREMENT APARTMENT
- TOWN CENTRE LOCATION
- ONE BEDROOM

- EXTERNAL BALCONY
- SOUTH FACING OVERLOOKING BROOK AND MEADOW
- COMMUNAL FACILITIES AND HOUSE MANAGER

### **Full Description**

A one bedroom first floor apartment in the popular OVER 60'S RETIREMENT DEVELOPMENT of Waterside Court. in the town centre of St Neots. The accommodation comprises entrance hall, lounge/diner with South facing balcony, kitchen, bathroom and bedroom. Electric heating. Emergency pull cords. Communal facilities include large lounge overlooking communal gardens, house manager, lift, guest suite and laundry room. No forward chain.