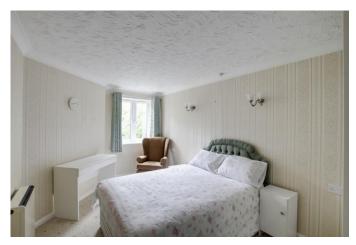

#### BEDROOM

15' 6" x 9' 4" (4.72m x 2.84m)

UPVC window to rear. Electric heater. TV point. Alarm Pull Cord.