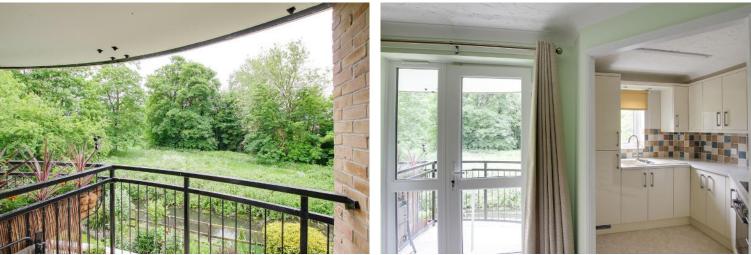

#### LOUNGE / DINER

#### 19' 7" x 10' 6" (5.97m x 3.2m)

UPVC window and door to balcony overlooking Brook and Meadow. Electric heater. TV & telephone point. Doorway to kitchen. Alarm Pull Cord.

#### KITCHEN

Refitted kitchen comprising of work surfaces with drawer and cupboards under, wall mounted cupboards, ceramic sink with tiled splashbacks, built in oven and 4-ring induction hob with extractor fan over. Built in fridge/freezer. UPVC window to rear.