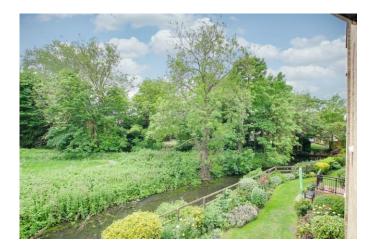

## 24 Waterside Court, Church Street, St. Neots, PE19 2BL

- OVER 60'S RETIREMENT APARTMENT
- TOWN CENTRE LOCATION
- ONE BEDROOM

- EXTERNAL BALCONY
- SOUTH FACING OVERLOOKING BROOK AND MEADOW
- COMMUNAL FACILITIES AND HOUSE MANAGER

#### 19' 7" x 10' 6" (5.97m x 3.2m)

UPVC window and door to balcony overlooking Brook and Meadow. Electric heater. TV & telephone point. Doorway to kitchen. Alarm Pull Cord.