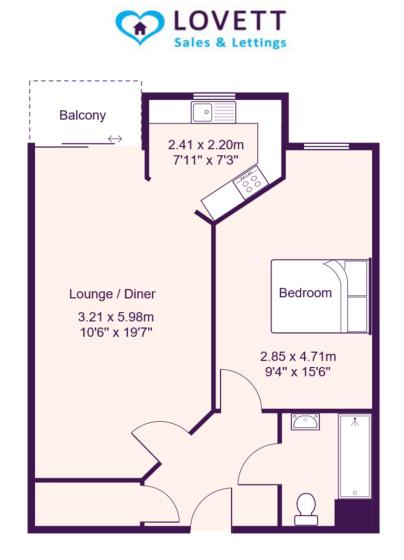

### **Full Description**

A one bedroom first floor apartment in the popular OVER 60'S RETIREMENT DEVELOPMENT of Waterside Court. in the town centre of St Neots. The accommodation comprises entrance hall, lounge/diner with South facing balcony, kitchen, bathroom and bedroom. Electric heating. Emergency pull cords. Communal facilities include large lounge overlooking communal gardens, house manager, lift, guest suite and laundry room. No forward chain.

#### ENTRANCE HALL

Large storage cupboard housing hot water cylinder. Alarm pull cord. Door to lounge/diner, bedroom and bathroom.

#### LOUNGE / DINER

#### 19' 7" x 10' 6" (5.97m x 3.2m)

UPVC window and door to balcony overlooking Brook and Meadow. Electric heater. TV & telephone point. Doorway to kitchen. Alarm Pull Cord.

#### KITCHEN

Refitted kitchen comprising of work surfaces with drawer and cupboards under, wall mounted cupboards, ceramic sink with tiled splashbacks, built in oven and 4-ring induction hob with extractor fan over. Built in fridge/freezer. UPVC window to rear.

#### BEDROOM

15' 6" x 9' 4" (4.72m x 2.84m)

UPVC window to rear. Electric heater. TV point. Alarm Pull Cord.

#### SHOWER ROOM

Refitted three piece white suite comprising low level WC, wash hand basin with vanity unit and walk in shower with glass screen and full height splash backs. Extractor fan. Alarm pull cord.

The ground rent was reviewed in line with the Retail Price Index on 1st February 2020 and will subsequently be reviewed on each 21st anniversary of that date.

 $\label{eq:total} Total \ Area: \ 44.3\ m^2\ \dots\ 477\ ft^2$  All measurements are approximate and for display purposes only