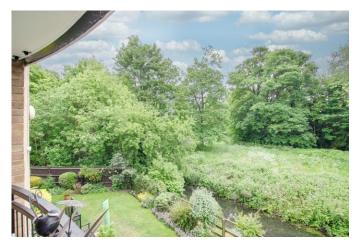

## 24 Waterside Court, Church Street, St. Neots, PE19 2BL

- OVER 60'S RETIREMENT APARTMENT
- TOWN CENTRE LOCATION
- ONE BEDROOM

- EXTERNAL BALCONY
- SOUTH FACING OVERLOOKING BROOK AND MEADOW
- COMMUNAL FACILITIES AND HOUSE MANAGER

#### 19' 7" x 10' 6" (5.97m x 3.2m)

UPVC window and door to balcony overlooking Brook and Meadow. Electric heater. TV & telephone point. Doorway to kitchen. Alarm Pull Cord.